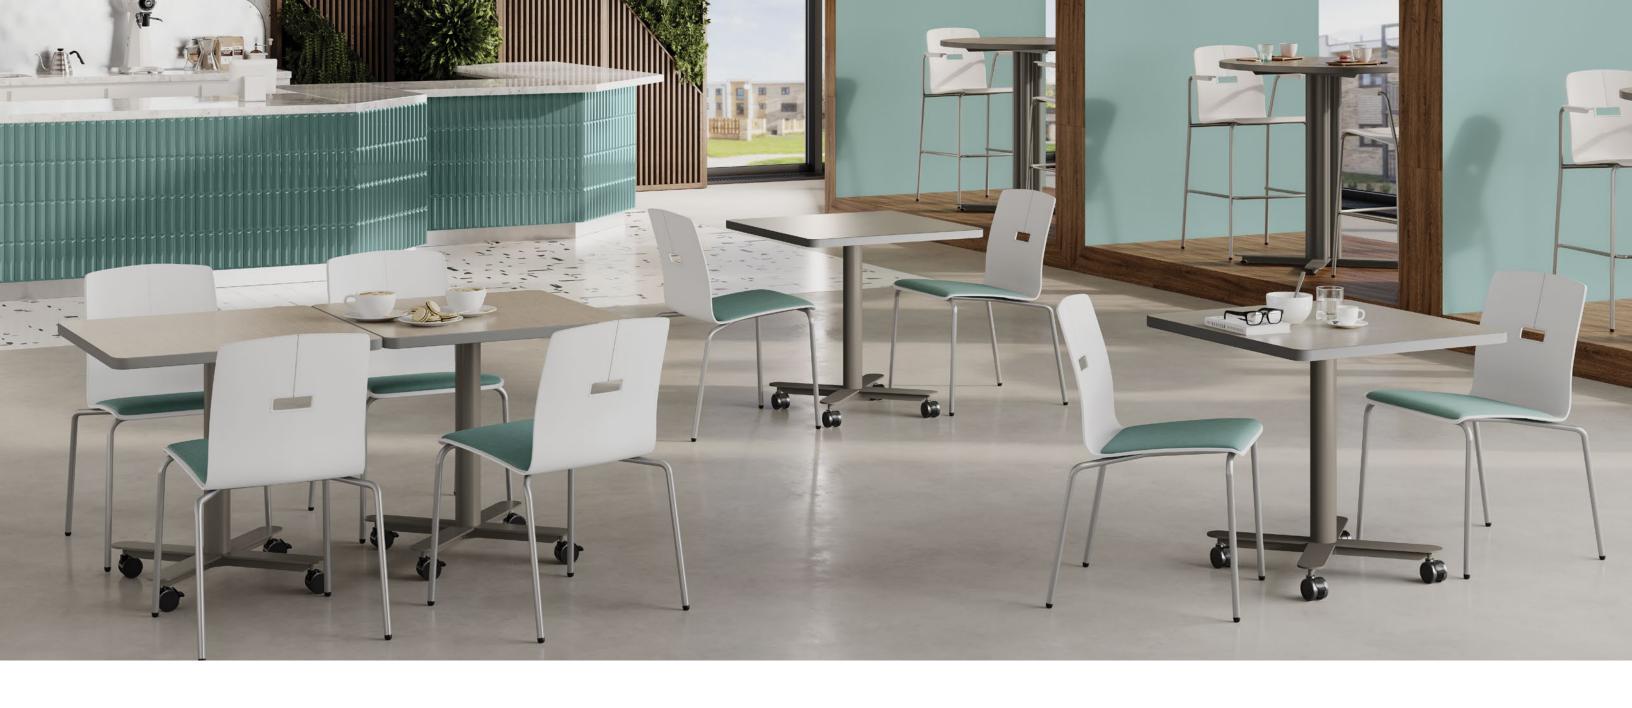

With varying base styles and design options, Brattice offers practical solutions for evolving spaces. Training tables fold, link, tilt and nest for versatility while maintaining a sleek, high-design aesthetic. Mix in a coordinating Mobile Screen and height-adjustable Sky table for even more flexibility.

Built to withstand years of use, Brattice works hard while looking stylish and professional. Brattice is all about connection with options for power + data, mobility, linking and more. Multiple top shapes and sizes are available. Specify bases in powder coat, Chrome or Nickel.