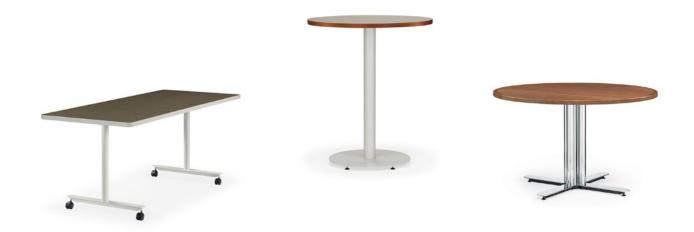

Built to withstand years of use, Brattice works hard while looking stylish and professional. Brattice is all about connection with options for power + data, mobility, linking and more. Multiple top shapes and sizes are available. Specify bases in powder coat, Chrome or Nickel.