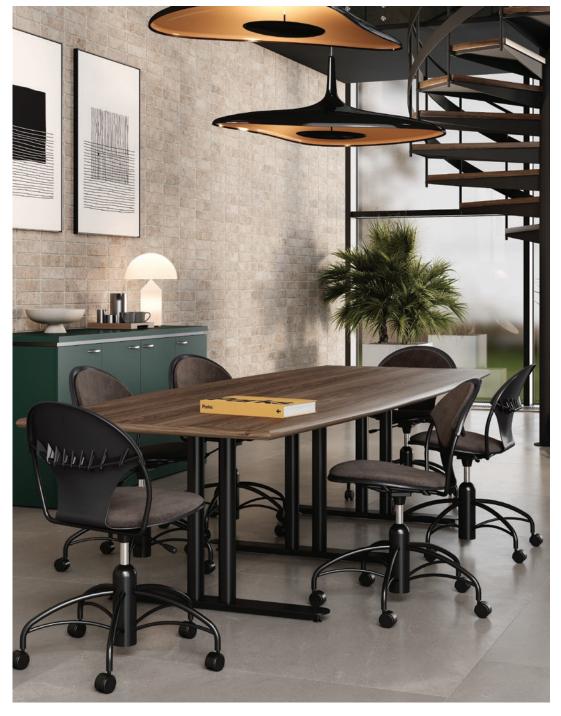

With varying base styles and design options, Brattice offers practical solutions for evolving spaces. Training tables fold, link, tilt and nest for versatility while maintaining a sleek, high-design aesthetic. Mix in a coordinating Mobile Screen and height-adjustable Sky table for even more flexibility.

Built to withstand years of use, Brattice works hard while looking stylish and professional. Brattice is all about connection with options for power + data, mobility, linking and more. Multiple top shapes and sizes are available. Specify bases in powder coat, Chrome or Nickel.