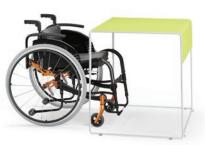

## ODIS

ODIS adapts to your needs with style and functionality. The petite tables are scaled for adults (23" wide and ADA-complaint 32" wide) and youth. With a choice of veneer finishes or painted tops in over 3,500 Benjamin Moore colors, ODIS allows you to create a bold, colorful atmosphere or a harmonious, monochromatic palette.

## Collaborative and Colorful

Flexibility, convenience and style make ODIS the perfect addition to any classroom. Add personal storage or seamlessly link multiple desks for collaborative activities. ODIS can be quickly rearranged, stacked for efficient stowing, and easily transported.