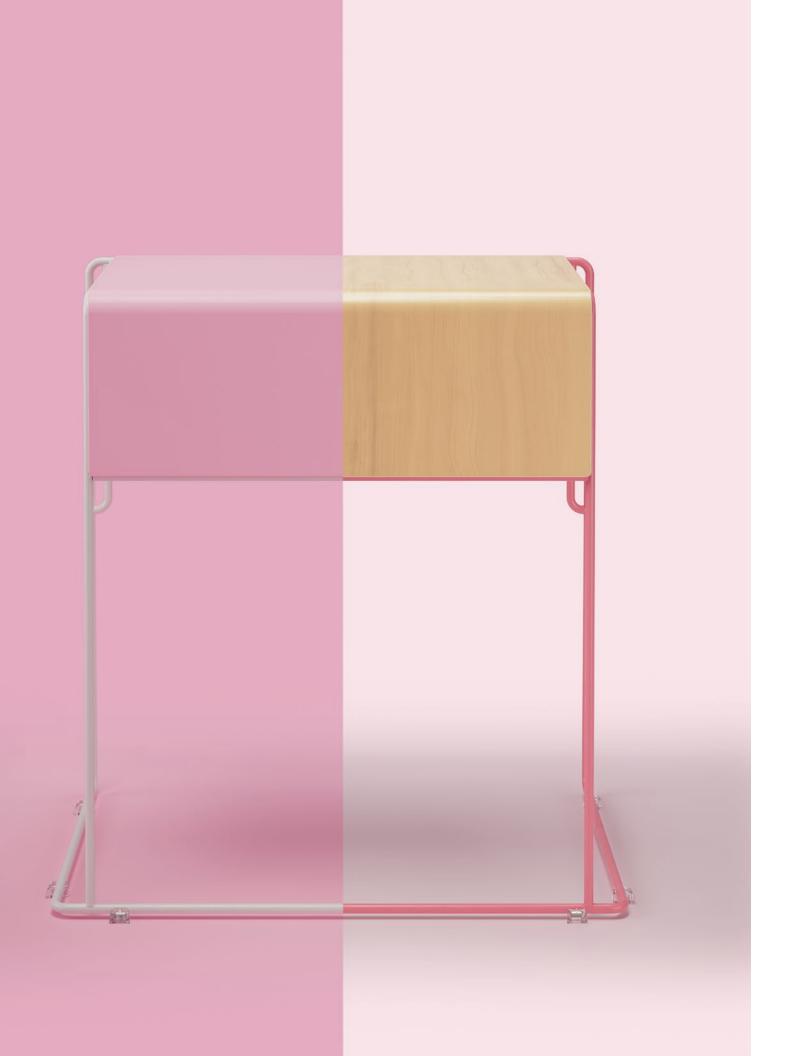

## ODIS

ODIS adapts to your needs with style and functionality. The petite tables are scaled for adults (23" wide and ADA-complaint 32" wide) and youth. With a choice of veneer finishes or painted tops in over 3,500 Benjamin Moore colors, ODIS allows you to create a bold, colorful atmosphere or a harmonious, monochromatic palette.