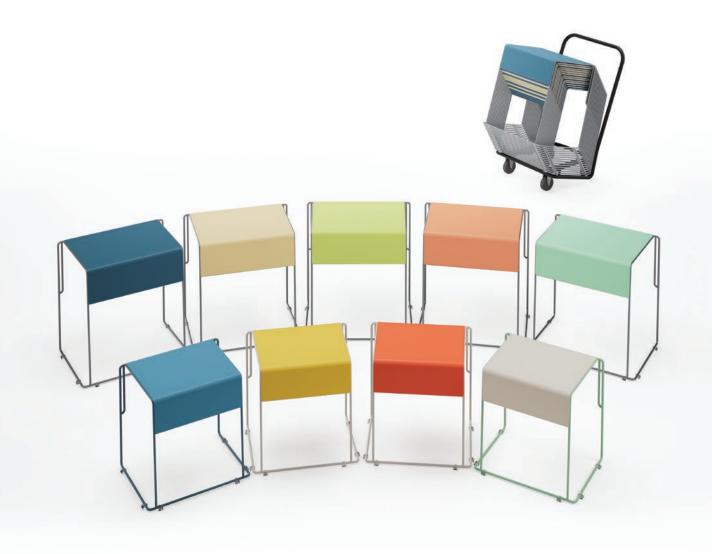

## Collaborative and Colorful

Flexibility, convenience and style make ODIS the perfect addition to any classroom. Add personal storage or seamlessly link multiple desks for collaborative activities. ODIS can be quickly rearranged, stacked for efficient stowing, and easily transported.