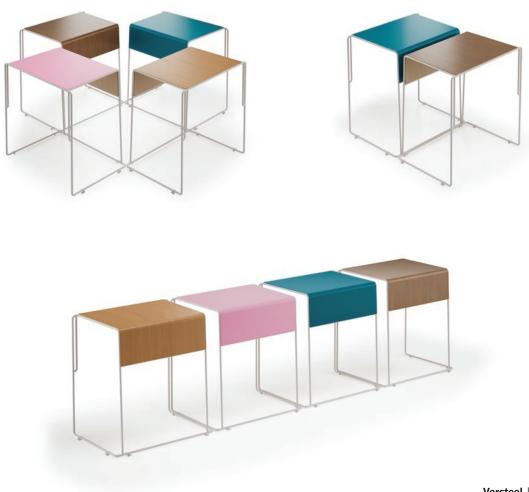

## ODIS

ODIS adapts to your needs with style and functionality. The petite tables are scaled for adults (23" wide and ADA-complaint 32" wide) and youth. With a choice of veneer finishes or painted tops in over 3,500 Benjamin Moore colors, ODIS allows you to create a bold, colorful atmosphere or a harmonious, monochromatic palette.

## Collaborative and Colorful

Flexibility, convenience and style make ODIS the perfect addition to any classroom. Add personal storage or seamlessly link multiple desks for collaborative activities. ODIS can be quickly rearranged, stacked for efficient stowing, and easily transported.