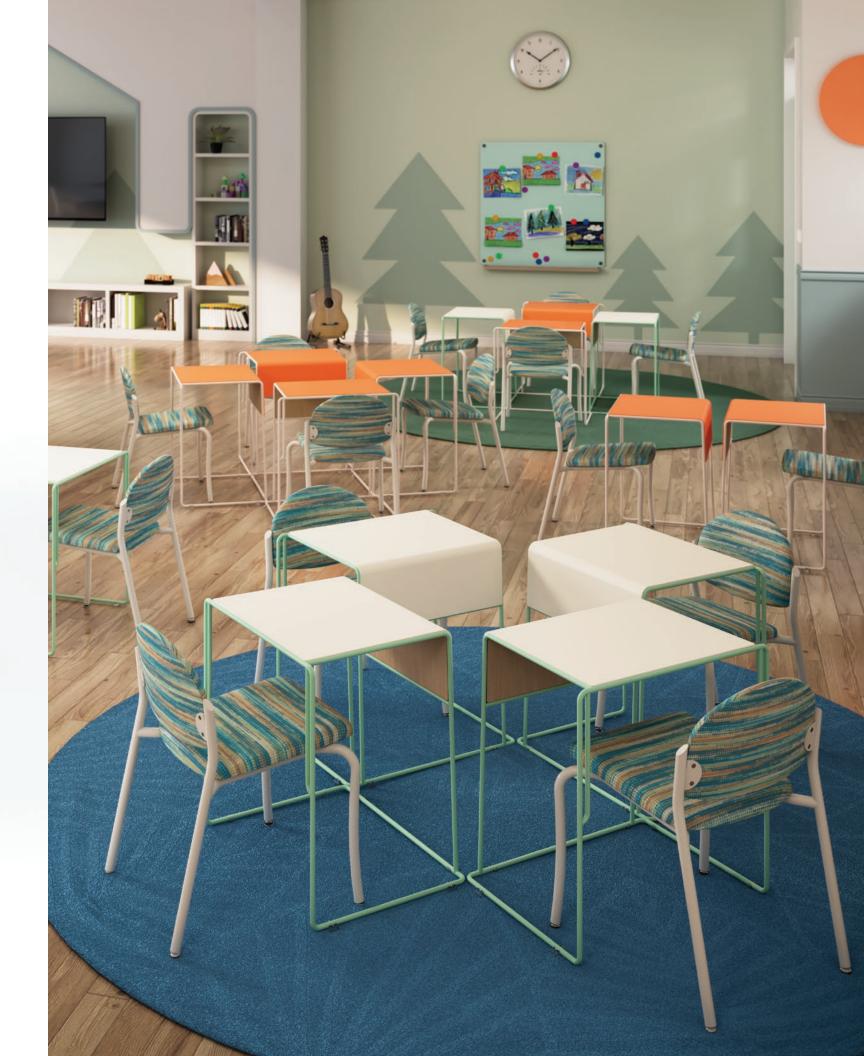

## ODIS

ODIS adapts to your needs with style and functionality. The petite tables are scaled for adults (23" wide and ADA-complaint 32" wide) and youth. With a choice of veneer finishes or painted tops in over 3,500 Benjamin Moore colors, ODIS allows you to create a bold, colorful atmosphere or a harmonious, monochromatic palette.

## Collaborative and Colorful

Flexibility, convenience and style make ODIS the perfect addition to any classroom. Add personal storage or seamlessly link multiple desks for collaborative activities. ODIS can be quickly rearranged, stacked for efficient stowing, and easily transported.