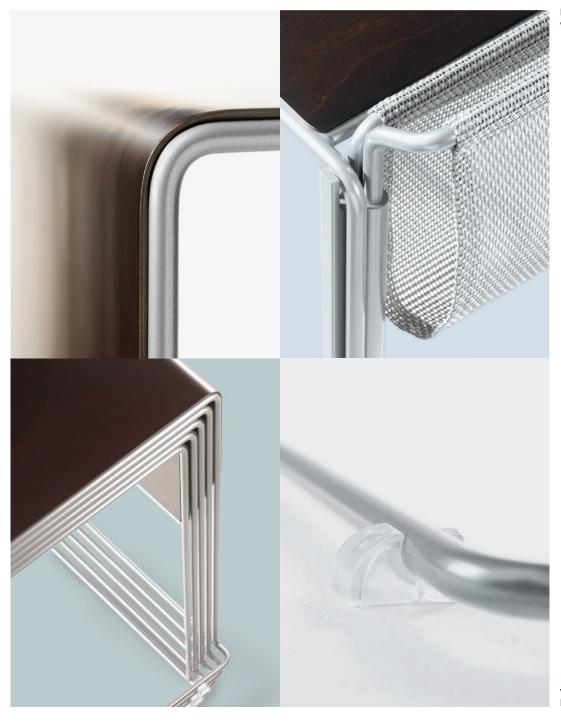

## ODIS

ODIS adapts to your needs with style and functionality. The petite tables are scaled for adults (23" wide and ADA-complaint 32" wide) and youth. With a choice of veneer finishes or painted tops in over 3,500 Benjamin Moore colors, ODIS allows you to create a bold, colorful atmosphere or a harmonious, monochromatic palette.

## Collaborative and Colorful

Flexibility, convenience and style make ODIS the perfect addition to any classroom. Add personal storage or seamlessly link multiple desks for collaborative activities. ODIS can be quickly rearranged, stacked for efficient stowing, and easily transported.