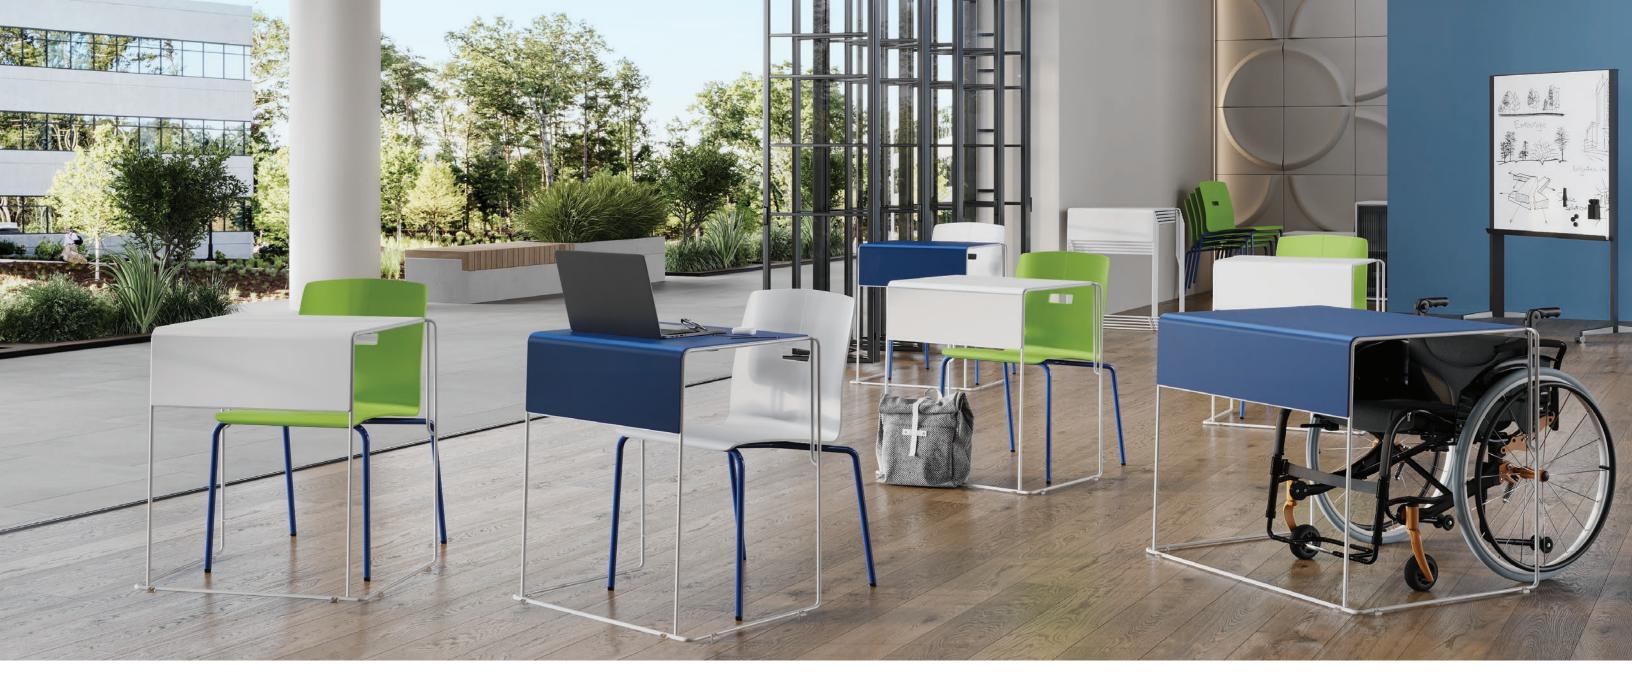

## ODIS

ODIS adapts to your needs with style and functionality. The petite tables are scaled for adults (23" wide and ADA-complaint 32" wide) and youth. With a choice of veneer finishes or painted tops in over 3,500 Benjamin Moore colors, ODIS allows you to create a bold, colorful atmosphere or a harmonious, monochromatic palette.

## Collaborative and Colorful

Flexibility, convenience and style make ODIS the perfect addition to any classroom. Add personal storage or seamlessly link multiple desks for collaborative activities. ODIS can be quickly rearranged, stacked for efficient stowing, and easily transported.