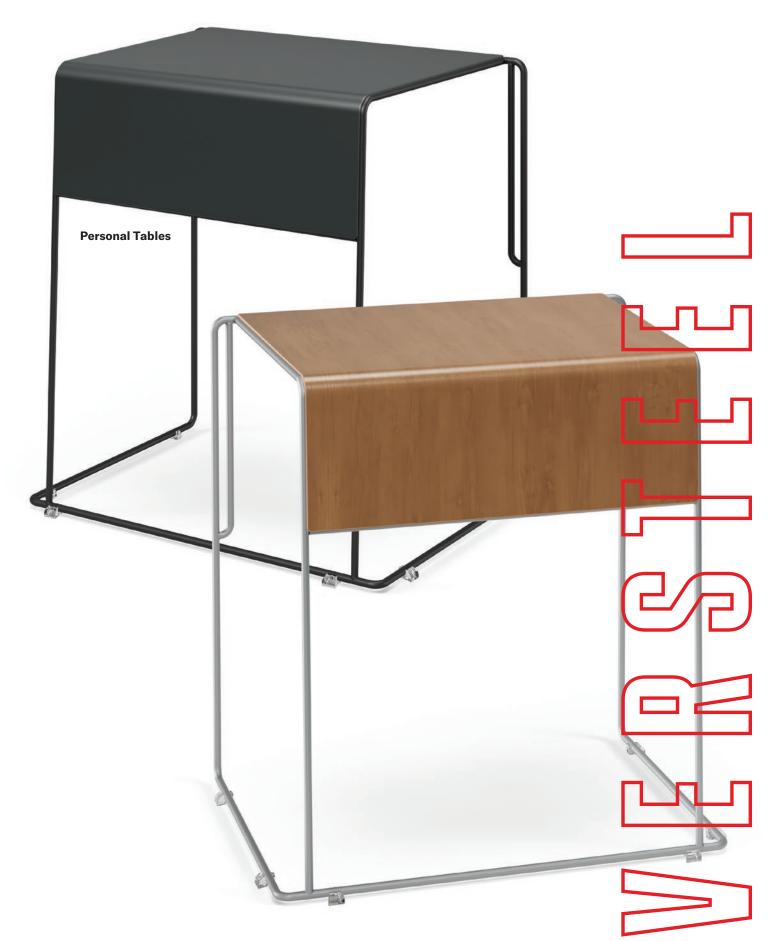

## ODIS

ODIS adapts to your needs with style and functionality. The petite tables are scaled for adults (23" wide and ADA-complaint 32" wide) and youth. With a choice of veneer finishes or painted tops in over 3,500 Benjamin Moore colors, ODIS allows you to create a bold, colorful atmosphere or a harmonious, monochromatic palette.

## Collaborative and Colorful

Flexibility, convenience and style make ODIS the perfect addition to any classroom. Add personal storage or seamlessly link multiple desks for collaborative activities. ODIS can be quickly rearranged, stacked for efficient stowing, and easily transported.