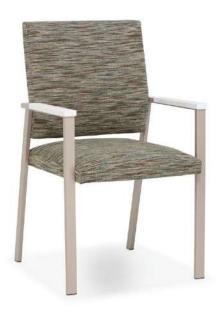

# Price List

JUMP TO PRICING CLICK HERE

Socius

Specifications

Socius has a modern aesthetic that lends itself to healthcare and corporate areas. Collection includes mid or high back chairs, easy access, bariatric and tandem seating.

#### **Features**

Flex back is standard on the mid and high back guest chairs as well as the 26" and 30" bariatric models. Chairs can be ordered with or without urethane armcaps. All Socius chairs including those with a flex back are a wall saver and have high-density polyethylene glides. Built with heavy duty construction and materials for durability, all Socius chairs withstand a static load of over 1200 pounds.