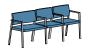

- To Order, Specify...

  Model Number
- 2 Frame Color
- 3 Upholstery Selection
- 4 Urethane Armcap Color

|                                            |                                                 |                                     |            |            | 1             |                  |                |        |
|--------------------------------------------|-------------------------------------------------|-------------------------------------|------------|------------|---------------|------------------|----------------|--------|
|                                            |                                                 |                                     | material > | Fabric     | Fabric        | Fabric           | Fabric         | Fabric |
|                                            |                                                 |                                     | grade >    | GR 2 / COM | GR 3          | GR 4             | GR 5           | GR 6   |
|                                            |                                                 |                                     |            |            |               |                  |                |        |
|                                            | Description                                     | Model# Pro                          | duct Wt    |            |               |                  |                |        |
|                                            | Guest/Guest                                     | SCSAHB-01 PP                        | 64         |            | Sto           | andard Powder (  | Coat           |        |
|                                            | Seats: Upholstered                              |                                     |            | 2796       | 3020          | 3244             | 3468           | 3692   |
|                                            | Backs: Upholstered                              |                                     |            |            |               |                  |                |        |
|                                            | Armcaps: None                                   |                                     |            |            | Chrome, Nicke | el and Transpare | nt Powder Coat |        |
| l o                                        |                                                 |                                     |            | 3257       | 3481          | 3705             | 3929           | 4153   |
|                                            |                                                 |                                     |            |            |               |                  |                |        |
|                                            | Guest/Guest                                     | SCSAHB-09 PP                        | 66         |            | Sto           | andard Powder (  | Coat           |        |
|                                            | Seats: Upholstered                              |                                     |            | 2950       | 3174          | 3398             | 3622           | 3846   |
|                                            | Backs: Upholstered                              |                                     |            |            |               |                  |                |        |
|                                            | Armcaps: Urethane                               |                                     |            |            | Chrome, Nicke | el and Transpare | nt Powder Coat |        |
| II. u                                      | 7 in reaper eventario                           |                                     |            | 3411       | 3635          | 3859             | 4083           | 4307   |
|                                            |                                                 |                                     |            |            |               |                  |                |        |
|                                            | Guest/Guest/Guest                               | SCSAHB-01 PPP                       | 95         |            | Sto           | andard Powder (  | Coat           |        |
|                                            | Seats: Upholstered                              | OCCAND CITT                         | 00         | 3830       | 4166          | 4502             | 4838           | 5174   |
|                                            | Backs: Upholstered                              |                                     |            |            |               |                  |                |        |
|                                            | Armcaps: None                                   |                                     |            |            | Chrome, Nicke | el and Transpare | nt Powder Coat |        |
|                                            | Annoaps. None                                   |                                     |            | 4446       | 4782          | 5118             | 5454           | 5790   |
|                                            |                                                 |                                     |            |            |               |                  |                |        |
|                                            | Guest/Guest/Guest                               | SCSAHB-09 PPP                       | 99         |            | Sto           | andard Powder (  | Coat           |        |
|                                            | Seats: Upholstered                              | JOSAIID GOTTI                       | 00         | 4035       | 4371          | 4707             | 5043           | 5379   |
|                                            | Backs: Upholstered                              |                                     |            |            |               |                  |                |        |
|                                            | Armcaps: Urethane                               |                                     |            |            | Chrome, Nicke | el and Transpare | nt Powder Coat |        |
|                                            | '                                               |                                     |            | 4651       | 4987          | 5323             | 5659           | 5995   |
|                                            |                                                 |                                     |            |            |               |                  |                |        |
|                                            |                                                 |                                     |            |            |               |                  |                |        |
|                                            | DIMENSIONS                                      |                                     |            |            |               |                  |                |        |
|                                            | Overall Height: 39"<br>Overall Width            | Seat Height: 19%"                   |            |            |               |                  |                |        |
|                                            | 2 Seats w/ armcaps: 44%"                        | Seat Width: 19½"<br>Seat Depth: 20" |            |            |               |                  |                |        |
|                                            | 2 Seats w/o armcaps: 44"                        | Arm Height                          |            |            |               |                  |                |        |
|                                            | 3 Seats w/ armcaps: 65%                         | w/ armcaps: 26¾"                    |            |            |               |                  |                |        |
|                                            | 3 Seats w/o armcaps: 65¼"<br>Overall Depth: 27¼ | w/o armcaps: 26½"                   |            |            |               |                  |                |        |
|                                            | 0 vorali 20 pti i. 27 14                        |                                     |            |            |               |                  |                |        |
|                                            |                                                 |                                     |            |            |               |                  |                |        |
|                                            |                                                 |                                     |            |            |               |                  |                |        |
|                                            |                                                 |                                     |            |            |               |                  |                |        |
|                                            |                                                 |                                     |            |            |               |                  |                |        |
|                                            |                                                 |                                     |            |            |               |                  |                |        |
|                                            |                                                 |                                     |            |            |               |                  |                |        |
|                                            |                                                 |                                     |            |            |               |                  |                |        |
|                                            |                                                 |                                     |            |            |               |                  |                |        |
|                                            |                                                 |                                     |            |            |               |                  |                |        |
|                                            |                                                 |                                     |            |            |               |                  |                |        |
| <b>M Yardage</b><br>ase refer to page 428. |                                                 |                                     |            |            |               |                  |                |        |