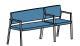

#### Socius Tandem Chairs 26" Bariatric - Mid Back

| <b>Questions?</b><br>800 876 2120        |                                         |                               | material ><br>grade > | Fabric<br>GR 2 / COM | Fabric<br>GR 3 | Fabric<br>GR 4           | Fabric<br>GR 5         | Fabric<br>GR 6 |
|------------------------------------------|-----------------------------------------|-------------------------------|-----------------------|----------------------|----------------|--------------------------|------------------------|----------------|
|                                          | Description                             | Model# Pi                     | roduct Wt             |                      |                |                          |                        |                |
|                                          | Guest/26" Bariatric                     | SCSAMB-01P26                  | 69                    |                      | Sto            | ındard Powder C          |                        |                |
|                                          | Seats: Upholstered                      |                               |                       | 2676                 | 2900           | 3124                     | 3348                   | 3572           |
|                                          | Backs: Upholstered                      |                               |                       |                      | Chromo Nicko   | l and Transparer         | at Powder Coat         |                |
|                                          | Armcaps: None                           |                               |                       | 3137                 | 3361           | 3585                     | 3809                   | 4033           |
|                                          |                                         |                               |                       | 5,5,                 |                |                          |                        | ,,,,,          |
|                                          | Guest/26" Bariatric                     | SCSAMB-09 P26                 | 71                    |                      | Sto            | ındard Powder C          | oat                    |                |
|                                          | Seats: Upholstered                      |                               |                       | 2830                 | 3054           | 3278                     | 3502                   | 3726           |
|                                          | Backs: Upholstered                      |                               |                       |                      | -1             |                          |                        |                |
|                                          | Armcaps: Urethane                       |                               |                       | 3291                 | Chrome, Nicke  | l and Transparer<br>3739 | at Powder Coat<br>3963 | 4187           |
|                                          |                                         |                               |                       | 3281                 | 3010           | 3/38                     | 3903                   | 4107           |
|                                          | 26" Bariatric/Guest                     | SCSAMB-0126P                  | 69                    |                      | Sto            | <br>Indard Powder C      | oat                    |                |
|                                          | Seats: Upholstered                      | 000/D 01201                   | 00                    | 2676                 | 2900           | 3124                     | 3348                   | 3572           |
|                                          | Backs: Upholstered                      |                               |                       |                      |                |                          |                        |                |
| , 12 11 2                                | Armcaps: None                           |                               |                       |                      |                | l and Transparer         | 1                      |                |
|                                          |                                         |                               |                       | 3137                 | 3361           | 3585                     | 3809                   | 4033           |
|                                          | 26" Bariatric/Guest                     | SCSAMB-09 26P                 | 71                    |                      | Sto            | ındard Powder C          | oat                    |                |
|                                          | Seats: Upholstered                      | 3C3AMB-03 20P                 | /1                    | 2830                 | 3054           | 3278                     | 3502                   | 3726           |
|                                          | Backs: Upholstered                      |                               |                       |                      |                |                          |                        |                |
| 1 10 11 0                                | Armcaps: Urethane                       |                               |                       |                      | Chrome, Nicke  | l and Transparer         | nt Powder Coat         |                |
|                                          |                                         |                               |                       | 3291                 | 3515           | 3739                     | 3963                   | 4187           |
|                                          |                                         |                               |                       |                      |                |                          |                        |                |
|                                          | DIMENSIONS                              | Seat Height: 19%"             |                       |                      |                |                          |                        |                |
|                                          | Overall Height: 32¾"<br>Overall Width   | Seat Width: 19½" or 26¼"      |                       |                      |                |                          |                        |                |
|                                          | w/ armcaps: 51%"                        | Seat Depth: 20"<br>Arm Height |                       |                      |                |                          |                        |                |
|                                          | w/o armcaps: 50¾"<br>Overall Depth: 27¼ | w/ armcaps: 26¾"              |                       |                      |                |                          |                        |                |
|                                          | Overdil Beptil. 27/4                    | w/o armcaps: 26½"             |                       |                      |                |                          |                        |                |
|                                          |                                         |                               |                       |                      |                |                          |                        |                |
|                                          |                                         |                               |                       |                      |                |                          |                        |                |
|                                          |                                         |                               |                       |                      |                |                          |                        |                |
|                                          |                                         |                               |                       |                      |                |                          |                        |                |
|                                          |                                         |                               |                       |                      |                |                          |                        |                |
|                                          |                                         |                               |                       |                      |                |                          |                        |                |
|                                          |                                         |                               |                       |                      |                |                          |                        |                |
|                                          |                                         |                               |                       |                      |                |                          |                        |                |
|                                          |                                         |                               |                       |                      |                |                          |                        |                |
| COM Yardage<br>Please refer to page 428. |                                         |                               |                       |                      |                |                          |                        |                |