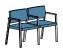

#### Tandem

Mid back tandem seating can be specified in two or three seat combinations of guest size seats along with 26", 30" and 42" bariatric seats. Only one bariatric seat can be used with each combination. Tandem Seating with a high back can be specified in combinations of two or three guest size seats. All tandem units, with the exception of the 42" bariatric seat, feature the flex back.

| Finish Options       | P  | rice |
|----------------------|----|------|
| Powder Coat, Premium | \$ | 165  |

Socius Tandem Chairs Guest - Mid Back

| <b>Questions?</b><br>800 876 2120            |                                                                                                                                                                         |                                                                                                | material ><br>grade > | Fabric<br>GR 2 / COM | Fabric<br>GR 3 | Fabric<br>GR 4   | Fabric<br>GR 5 | Fabric<br>GR 6 |
|----------------------------------------------|-------------------------------------------------------------------------------------------------------------------------------------------------------------------------|------------------------------------------------------------------------------------------------|-----------------------|----------------------|----------------|------------------|----------------|----------------|
| 000 070 2120                                 | Description                                                                                                                                                             | Model#                                                                                         | Product Wt            |                      |                |                  |                |                |
|                                              | Guest/Guest                                                                                                                                                             | SCSAMB-01 PP                                                                                   | 63                    |                      | Sto            | ndard Powder C   | oat            |                |
|                                              | Seats: Upholstered Backs: Upholstered                                                                                                                                   |                                                                                                | 33                    | 2792                 | 3016           | 3240             | 3464           | 3688           |
| ו יון יון וון                                | Armcaps: None                                                                                                                                                           |                                                                                                |                       |                      | Chrome, Nicke  | l and Transparer | nt Powder Coat |                |
|                                              | Airricups, None                                                                                                                                                         |                                                                                                |                       | 3253                 | 3477           | 3701             | 3925           | 4149           |
|                                              | Guest/Guest                                                                                                                                                             | SCSAMB-09 PP                                                                                   | 66                    |                      | Sto            | ndard Powder C   | oat            |                |
|                                              | Seats: Upholstered Backs: Upholstered                                                                                                                                   | SOSAINE COTT                                                                                   | 00                    | 2946                 | 3170           | 3394             | 3618           | 3842           |
|                                              | Armcaps: Urethane                                                                                                                                                       |                                                                                                |                       |                      | Chrome, Nicke  | l and Transparer | nt Powder Coat |                |
|                                              | Anneaps, orethane                                                                                                                                                       |                                                                                                |                       | 3407                 | 3631           | 3855             | 4079           | 4303           |
|                                              | Guest/Guest/Guest                                                                                                                                                       | SCSAMB-01 PPP                                                                                  | 95                    |                      | Sta            | ndard Powder C   | oat            |                |
|                                              | Seats: Upholstered Backs: Upholstered                                                                                                                                   | SCOMING OTER                                                                                   | 35                    | 3790                 | 4098           | 4406             | 4714           | 5022           |
| ו יון ען ען ען                               | Armcaps: None                                                                                                                                                           |                                                                                                |                       |                      | Chrome, Nicke  | l and Transparer | nt Powder Coat |                |
| -                                            | Aimcups. None                                                                                                                                                           |                                                                                                |                       | 4406                 | 4714           | 5022             | 5330           | 5638           |
|                                              | Guest/Guest/Guest                                                                                                                                                       | SCSAMB-09 PPP                                                                                  | 98                    |                      | Sta            | ndard Powder C   | oat            |                |
|                                              | Seats: Upholstered  Backs: Upholstered                                                                                                                                  | 3C3AINID-U3 FFF                                                                                | 90                    | 3995                 | 4303           | 4611             | 4919           | 5227           |
| ו שון שון                                    | Armcaps: Urethane                                                                                                                                                       |                                                                                                |                       |                      | Chrome, Nicke  | l and Transparer | nt Powder Coat |                |
|                                              | Annoaps, orothano                                                                                                                                                       |                                                                                                |                       | 4611                 | 4919           | 5227             | 5535           | 5843           |
|                                              | DIMENSIONS Overall Height: 32½" Overall Width 2 Seats w/ armcaps: 44½" 2 Seats w/o armcaps: 45½* 3 Seats w/o armcaps: 65½* 3 Seats w/o armcaps: 65½* Overall Depth: 27½ | Seat Height: 19%" Seat Width: 19½" Seat Depth: 20" Arm Height W/ armcaps: 26¾ W/o armcaps: 26¾ | .*.2                  |                      |                |                  |                |                |
| <b>DM Yardage</b><br>ease refer to page 428. |                                                                                                                                                                         |                                                                                                |                       |                      |                |                  |                |                |