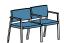

#### Tandem

Mid back tandem seating can be specified in two or three seat combinations of guest size seats along with 26", 30" and 42" bariatric seats. Only one bariatric seat can be used with each combination. Tandem Seating with a high back can be specified in combinations of two or three guest size seats. All tandem units, with the exception of the 42" bariatric seat, feature the flex back.

- To Order, Specify...

  Model Number
- 2 Frame Color
- 3 Upholstery Selection
- 4 Urethane Armcap Color

|                                            |                                                 |                                     |            |            | 1             |                  |                |        |
|--------------------------------------------|-------------------------------------------------|-------------------------------------|------------|------------|---------------|------------------|----------------|--------|
|                                            |                                                 |                                     | material > | Fabric     | Fabric        | Fabric           | Fabric         | Fabric |
|                                            |                                                 |                                     | grade >    | GR 2 / COM | GR 3          | GR 4             | GR 5           | GR 6   |
|                                            |                                                 |                                     |            |            |               |                  |                |        |
|                                            | Description                                     | Model# Pro                          | duct Wt    |            |               |                  |                |        |
|                                            | Guest/Guest                                     | SCSAHB-01 PP                        | 64         |            | Sto           | andard Powder (  | Coat           |        |
|                                            | Seats: Upholstered                              |                                     |            | 2796       | 3020          | 3244             | 3468           | 3692   |
|                                            | Backs: Upholstered                              |                                     |            |            |               |                  |                |        |
|                                            | Armcaps: None                                   |                                     |            |            | Chrome, Nicke | el and Transpare | nt Powder Coat |        |
| l o                                        |                                                 |                                     |            | 3257       | 3481          | 3705             | 3929           | 4153   |
|                                            |                                                 |                                     |            |            |               |                  |                |        |
|                                            | Guest/Guest                                     | SCSAHB-09 PP                        | 66         |            | Sto           | andard Powder (  | Coat           |        |
|                                            | Seats: Upholstered                              |                                     |            | 2950       | 3174          | 3398             | 3622           | 3846   |
|                                            | Backs: Upholstered                              |                                     |            |            |               |                  |                |        |
|                                            | Armcaps: Urethane                               |                                     |            |            | Chrome, Nicke | el and Transpare | nt Powder Coat |        |
| II. u                                      | 7 in reaper eventario                           |                                     |            | 3411       | 3635          | 3859             | 4083           | 4307   |
|                                            |                                                 |                                     |            |            |               |                  |                |        |
|                                            | Guest/Guest/Guest                               | SCSAHB-01 PPP                       | 95         |            | Sto           | andard Powder (  | Coat           |        |
|                                            | Seats: Upholstered                              | OCCAND CITT                         | 00         | 3830       | 4166          | 4502             | 4838           | 5174   |
|                                            | Backs: Upholstered                              |                                     |            |            |               |                  |                |        |
|                                            | Armcaps: None                                   |                                     |            |            | Chrome, Nicke | el and Transpare | nt Powder Coat |        |
|                                            | Annoaps. None                                   |                                     |            | 4446       | 4782          | 5118             | 5454           | 5790   |
|                                            |                                                 |                                     |            |            |               |                  |                |        |
|                                            | Guest/Guest/Guest                               | SCSAHB-09 PPP                       | 99         |            | Sto           | andard Powder (  | Coat           |        |
|                                            | Seats: Upholstered                              | JOSAIID GOTTI                       | 00         | 4035       | 4371          | 4707             | 5043           | 5379   |
|                                            | Backs: Upholstered                              |                                     |            |            |               |                  |                |        |
|                                            | Armcaps: Urethane                               |                                     |            |            | Chrome, Nicke | el and Transpare | nt Powder Coat |        |
|                                            | '                                               |                                     |            | 4651       | 4987          | 5323             | 5659           | 5995   |
|                                            |                                                 |                                     |            |            |               |                  |                |        |
|                                            |                                                 |                                     |            |            |               |                  |                |        |
|                                            | DIMENSIONS                                      |                                     |            |            |               |                  |                |        |
|                                            | Overall Height: 39"<br>Overall Width            | Seat Height: 19%"                   |            |            |               |                  |                |        |
|                                            | 2 Seats w/ armcaps: 44%"                        | Seat Width: 19½"<br>Seat Depth: 20" |            |            |               |                  |                |        |
|                                            | 2 Seats w/o armcaps: 44"                        | Arm Height                          |            |            |               |                  |                |        |
|                                            | 3 Seats w/ armcaps: 65%                         | w/ armcaps: 26¾"                    |            |            |               |                  |                |        |
|                                            | 3 Seats w/o armcaps: 65¼"<br>Overall Depth: 27¼ | w/o armcaps: 26½"                   |            |            |               |                  |                |        |
|                                            | 0 vorali 20 pti i. 27 14                        |                                     |            |            |               |                  |                |        |
|                                            |                                                 |                                     |            |            |               |                  |                |        |
|                                            |                                                 |                                     |            |            |               |                  |                |        |
|                                            |                                                 |                                     |            |            |               |                  |                |        |
|                                            |                                                 |                                     |            |            |               |                  |                |        |
|                                            |                                                 |                                     |            |            |               |                  |                |        |
|                                            |                                                 |                                     |            |            |               |                  |                |        |
|                                            |                                                 |                                     |            |            |               |                  |                |        |
|                                            |                                                 |                                     |            |            |               |                  |                |        |
|                                            |                                                 |                                     |            |            |               |                  |                |        |
|                                            |                                                 |                                     |            |            |               |                  |                |        |
| <b>M Yardage</b><br>ase refer to page 428. |                                                 |                                     |            |            |               |                  |                |        |