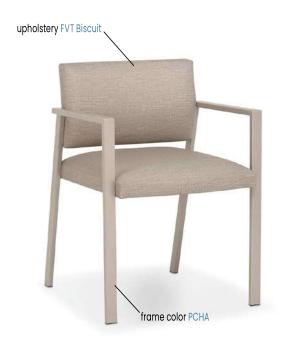

#### To Order, Specify... Model Number model number finish selections additional options 2 Frame Color 3 Upholstery Selection SCMBPA-01 **PCHA FVT Biscuit** ----4 Urethane Armcap Color additional options model number upholstery selection The codes PCHA / FVT Biscuit specify Champagne frame with Grade 2 Variant 10 A SCMBPA-01 is a Socius series, 4-leg, mid back patient chair with upholstered seat and back Biscuit upholstery. and no armcaps.

Model Number SCMBPA-01