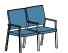

#### Socius Easy Access 24" - Mid Back Arm

VERSTEEL

| Questions?                                      |                                                                                                     |                                                                                               | material > grade > | Fabric<br>GR 2 / COM | Fabric<br>GR 3 | Fabric<br>GR 4   | Fabric<br>GR 5 | Fabric<br>GR 6 |
|-------------------------------------------------|-----------------------------------------------------------------------------------------------------|-----------------------------------------------------------------------------------------------|--------------------|----------------------|----------------|------------------|----------------|----------------|
| 800 876 2120                                    | Description                                                                                         | Model#                                                                                        | Product Wt         |                      |                |                  |                |                |
|                                                 | Seat: Upholstered                                                                                   | SCMBPA-01H24                                                                                  | 50                 |                      | Sta            | ndard Powder C   | oat            |                |
|                                                 | Back: Upholstered Armcaps: None                                                                     | 3CMBFA-UIN24                                                                                  | 50                 | 1857                 | 2069           | 2283             | 2496           | 2709           |
|                                                 |                                                                                                     |                                                                                               |                    |                      | Chrome, Nicke  | l and Transparer | nt Powder Coat |                |
|                                                 |                                                                                                     |                                                                                               |                    | 2300                 | 2512           | 2726             | 2939           | 3152           |
|                                                 | Seat: Upholstered                                                                                   | SCMBPA-09H24                                                                                  | 52                 |                      | Sta            | ndard Powder C   | oat            |                |
|                                                 | Back: Upholstered Armcaps: Urethane                                                                 |                                                                                               |                    | 1979                 | 2191           | 2405             | 2618           | 2830           |
|                                                 | '                                                                                                   |                                                                                               |                    |                      | Chrome, Nicke  | and Transparer   | nt Powder Coat |                |
|                                                 |                                                                                                     |                                                                                               |                    | 2422                 | 2634           | 2848             | 3061           | 3273           |
|                                                 | DIMENSIONS Overall Height: 36%" Overall Width w/ armcaps: 23* w/o armcaps: 22%* Overall Depth: 28%* | Seat Height: 24" Seat Width: 19%" Seat Depth: 20" Arm Height w/ armcaps: 31" w/o armcaps: 30% |                    |                      |                |                  |                |                |
| <b>COM Yardage</b><br>Please refer to page 428. |                                                                                                     |                                                                                               |                    |                      |                |                  |                |                |