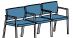

| Finish Options       | P  | rice |
|----------------------|----|------|
| Powder Coat, Premium | \$ | 165  |

Socius Tandem Chairs Guest - Mid Back

| <b>Questions?</b><br>800 876 2120            |                                                                                                                                                                         |                                                                                                | material ><br>grade > | Fabric<br>GR 2 / COM | Fabric<br>GR 3 | Fabric<br>GR 4   | Fabric<br>GR 5 | Fabric<br>GR 6 |
|----------------------------------------------|-------------------------------------------------------------------------------------------------------------------------------------------------------------------------|------------------------------------------------------------------------------------------------|-----------------------|----------------------|----------------|------------------|----------------|----------------|
| 000 070 2120                                 | Description                                                                                                                                                             | Model#                                                                                         | Product Wt            |                      |                |                  |                |                |
|                                              | Guest/Guest                                                                                                                                                             | SCSAMB-01 PP                                                                                   | 63                    |                      | Sto            | ndard Powder C   | oat            |                |
|                                              | Seats: Upholstered Backs: Upholstered                                                                                                                                   |                                                                                                | 33                    | 2792                 | 3016           | 3240             | 3464           | 3688           |
| ו יון יון וון                                | Armcaps: None                                                                                                                                                           |                                                                                                |                       |                      | Chrome, Nicke  | l and Transparer | nt Powder Coat |                |
|                                              | Airricups, None                                                                                                                                                         |                                                                                                |                       | 3253                 | 3477           | 3701             | 3925           | 4149           |
|                                              | Guest/Guest                                                                                                                                                             | SCSAMB-09 PP                                                                                   | 66                    |                      | Sto            | ndard Powder C   | oat            |                |
|                                              | Seats: Upholstered Backs: Upholstered                                                                                                                                   | SOSAINE COTT                                                                                   | 00                    | 2946                 | 3170           | 3394             | 3618           | 3842           |
|                                              | Armcaps: Urethane                                                                                                                                                       |                                                                                                |                       |                      | Chrome, Nicke  | l and Transparer | nt Powder Coat |                |
|                                              | Anneaps, orethane                                                                                                                                                       |                                                                                                |                       | 3407                 | 3631           | 3855             | 4079           | 4303           |
|                                              | Guest/Guest/Guest                                                                                                                                                       | SCSAMB-01 PPP                                                                                  | 95                    |                      | Sta            | ndard Powder C   | oat            |                |
|                                              | Seats: Upholstered Backs: Upholstered                                                                                                                                   | SCOMING OTER                                                                                   | 35                    | 3790                 | 4098           | 4406             | 4714           | 5022           |
| ו יון ען ען ען                               | Armcaps: None                                                                                                                                                           |                                                                                                |                       |                      | Chrome, Nicke  | l and Transparer | nt Powder Coat |                |
| -                                            | Aimcups. None                                                                                                                                                           |                                                                                                |                       | 4406                 | 4714           | 5022             | 5330           | 5638           |
|                                              | Guest/Guest/Guest                                                                                                                                                       | SCSAMB-09 PPP                                                                                  | 98                    |                      | Sta            | ndard Powder C   | oat            |                |
|                                              | Seats: Upholstered  Backs: Upholstered                                                                                                                                  | 3C3AINID-U3 FFF                                                                                | 90                    | 3995                 | 4303           | 4611             | 4919           | 5227           |
| ו שון שון                                    | Armcaps: Urethane                                                                                                                                                       |                                                                                                |                       |                      | Chrome, Nicke  | l and Transparer | nt Powder Coat |                |
|                                              | Annoaps, orothano                                                                                                                                                       |                                                                                                |                       | 4611                 | 4919           | 5227             | 5535           | 5843           |
|                                              | DIMENSIONS Overall Height: 32½" Overall Width 2 Seats w/ armcaps: 44½" 2 Seats w/o armcaps: 45½* 3 Seats w/o armcaps: 65½* 3 Seats w/o armcaps: 65½* Overall Depth: 27½ | Seat Height: 19%" Seat Width: 19½" Seat Depth: 20" Arm Height W/ armcaps: 26¾ W/o armcaps: 26¾ | .*.2                  |                      |                |                  |                |                |
| <b>DM Yardage</b><br>ease refer to page 428. |                                                                                                                                                                         |                                                                                                |                       |                      |                |                  |                |                |