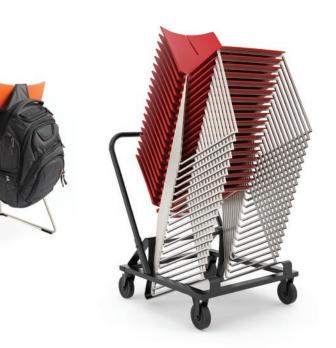

## Interactive and engaging.

Where we work and learn is always active and ever changing. Quanta Max is a family of plentiful solutions and expansive choices, so you can have comfort and function all in one.

Quanta Max is artistically crafted with aesthetic curves and architectural strength. Go bold or neutral with varying color options for poly or ply shell; metal or wood frame. The flexible back maximizes functional design, instinctively moving with you.