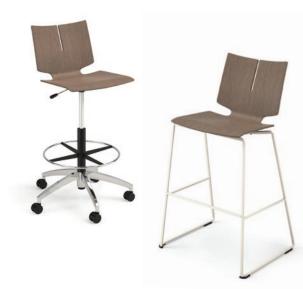

Guest, Stool + Swivel

Versteel | Quanta Max

Quanta Max is artistically crafted with aesthetic curves and architectural strength. Go bold or neutral with varying color options for poly or ply shell; metal or wood frame. The flexible back maximizes functional design, instinctively moving with you.