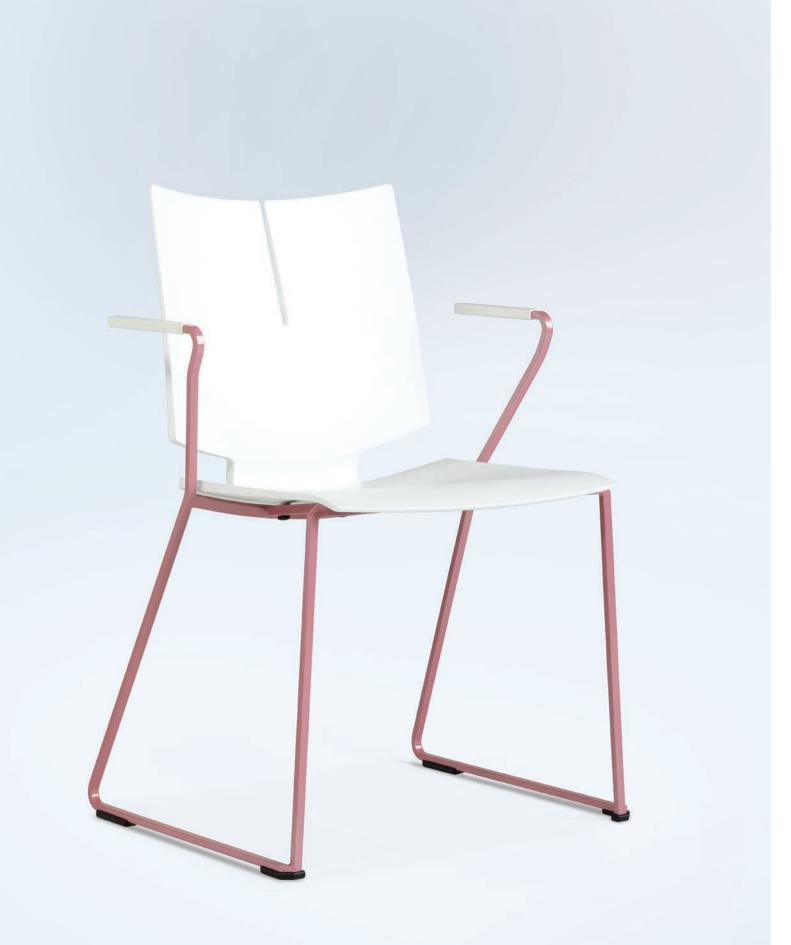

## Giving Back to The Common Thread for the Cure

Versteel is dedicated to raising awareness for breast cancer and helping those who are battling the disease. For every sale of Quanta Max with poly shell, Versteel makes a contribution to **The Common Thread for the Cure**, a foundation established to unite the furnishings and design industry in a the battle against breast cancer. They support individuals who are fighting breast cancer by offering financial assistance through confidential Helping Hand Grants.

Quanta Max is artistically crafted with aesthetic curves and architectural strength. Go bold or neutral with varying color options for poly or ply shell; metal or wood frame. The flexible back maximizes functional design, instinctively moving with you.