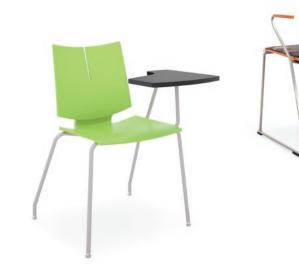

Quanta Max is artistically crafted with aesthetic curves and architectural strength. Go bold or neutral with varying color options for poly or ply shell; metal or wood frame. The flexible back maximizes functional design, instinctively moving with you.