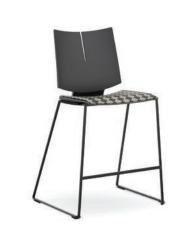

Guest, Stool + Swivel

Versteel | Quanta Max

Quanta Max is artistically crafted with aesthetic curves and architectural strength. Go bold or neutral with varying color options for poly or ply shell; metal or wood frame. The flexible back maximizes functional design, instinctively moving with you.