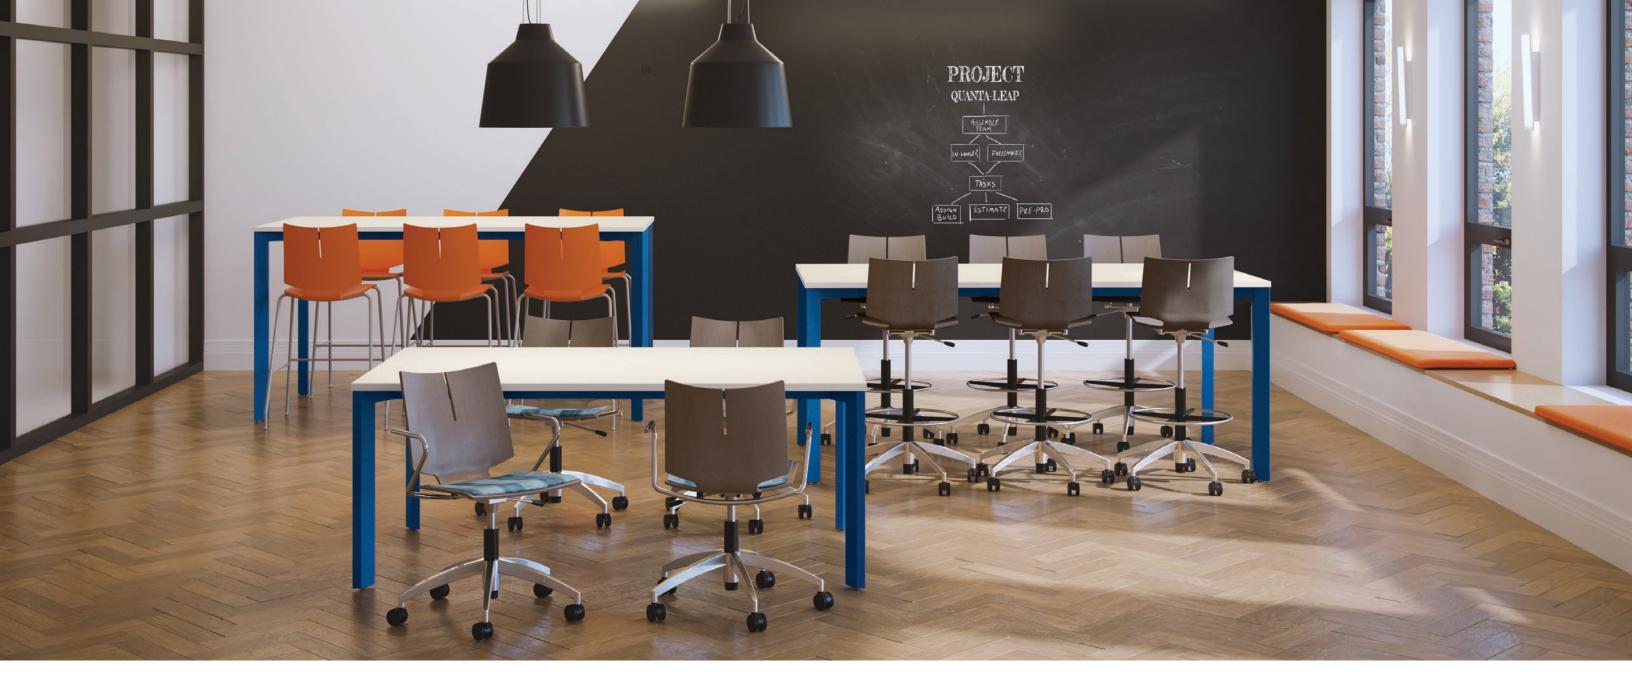

## Interactive and engaging.

Where we work and learn is always active and ever changing. Quanta Max is a family of plentiful solutions and expansive choices, so you can have comfort and function all in one.

Quanta Max is artistically crafted with aesthetic curves and architectural strength. Go bold or neutral with varying color options for poly or ply shell; metal or wood frame. The flexible back maximizes functional design, instinctively moving with you.