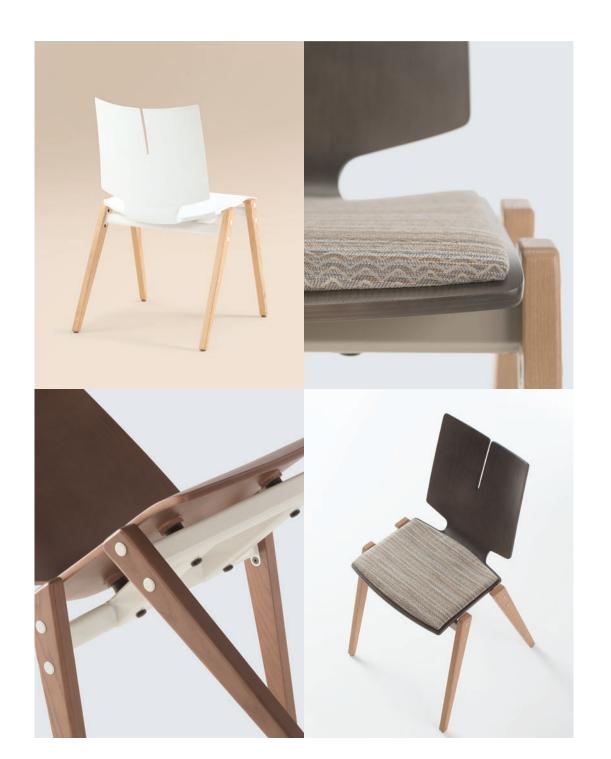

Quanta Max is artistically crafted with aesthetic curves and architectural strength. Go bold or neutral with varying color options for poly or ply shell; metal or wood frame. The flexible back maximizes functional design, instinctively moving with you.

Designed exclusively for Versteel by Roberto Lucci.

For all specification data visit Versteel online.

**versteel.com** Made in America