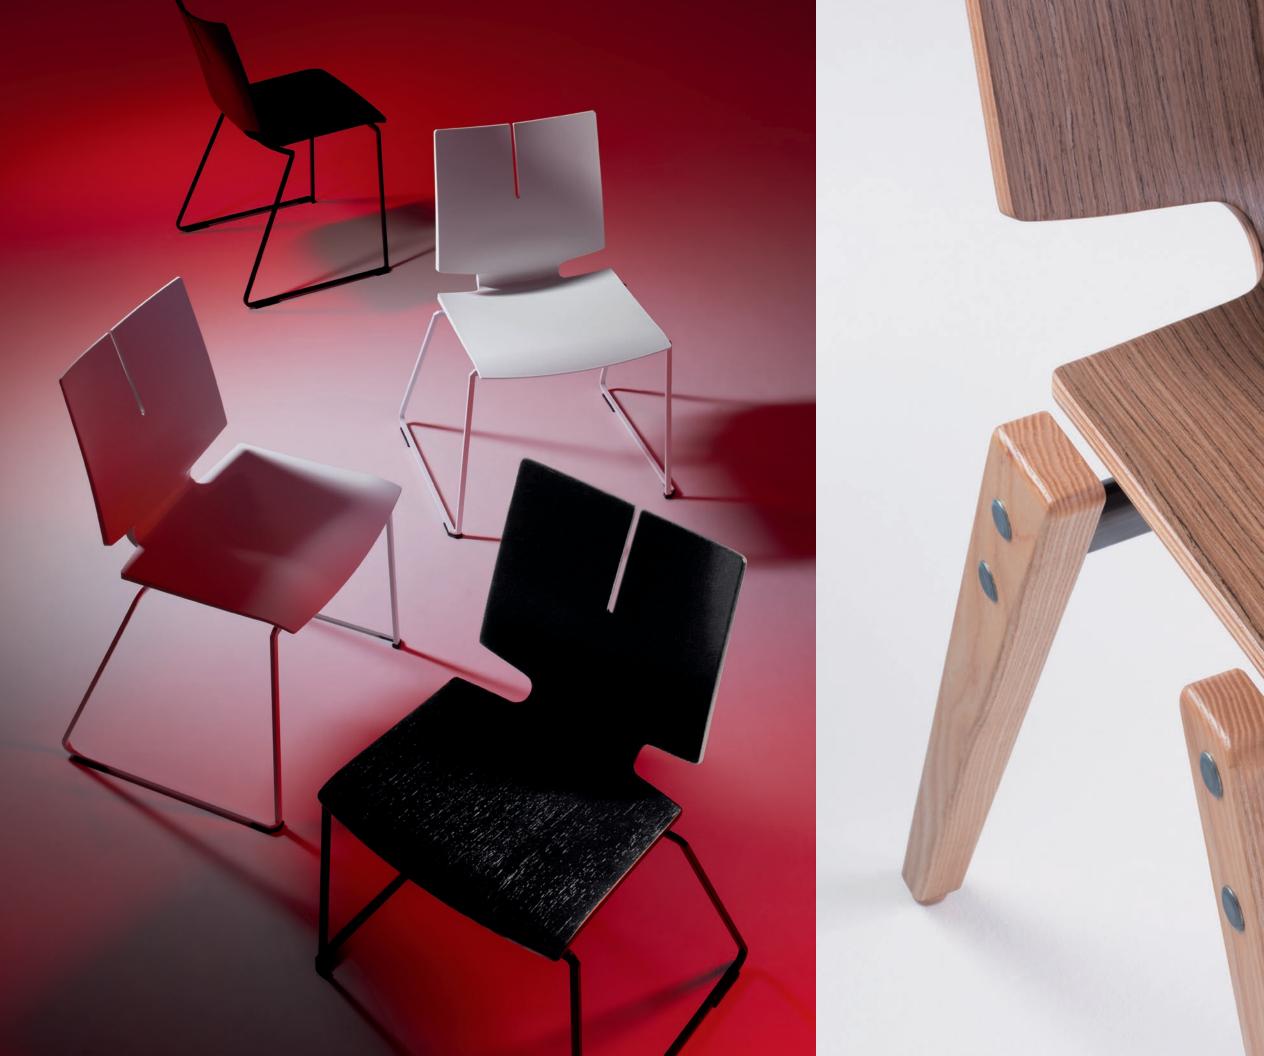

Quanta Max is artistically crafted with aesthetic curves and architectural strength. Go bold or neutral with varying color options for poly or ply shell; metal or wood frame. The flexible back maximizes functional design, instinctively moving with you.