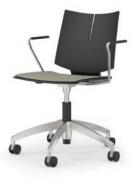

Guest, Stool + Swivel

Versteel | Quanta Max

Quanta Max is artistically crafted with aesthetic curves and architectural strength. Go bold or neutral with varying color options for poly or ply shell; metal or wood frame. The flexible back maximizes functional design, instinctively moving with you.