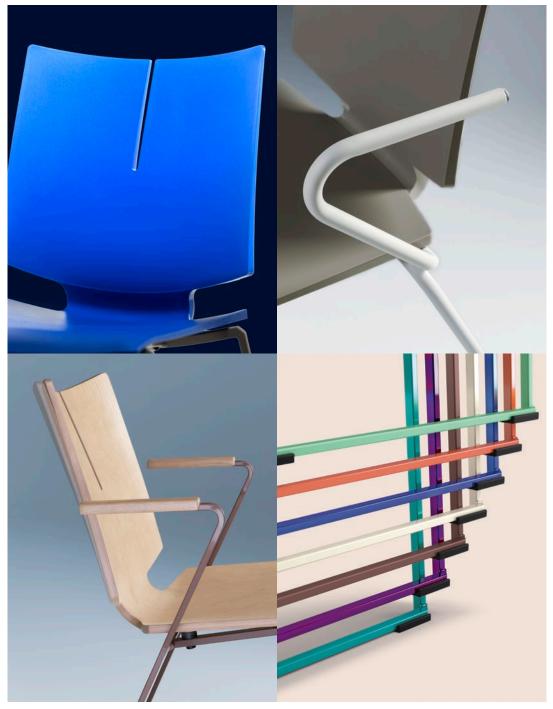

## Interactive and engaging.

Where we work and learn is always active and ever changing. Quanta Max is a family of plentiful solutions and expansive choices, so you can have comfort and function all in one.

Quanta Max is artistically crafted with aesthetic curves and architectural strength. Go bold or neutral with varying color options for poly or ply shell; metal or wood frame. The flexible back maximizes functional design, instinctively moving with you.