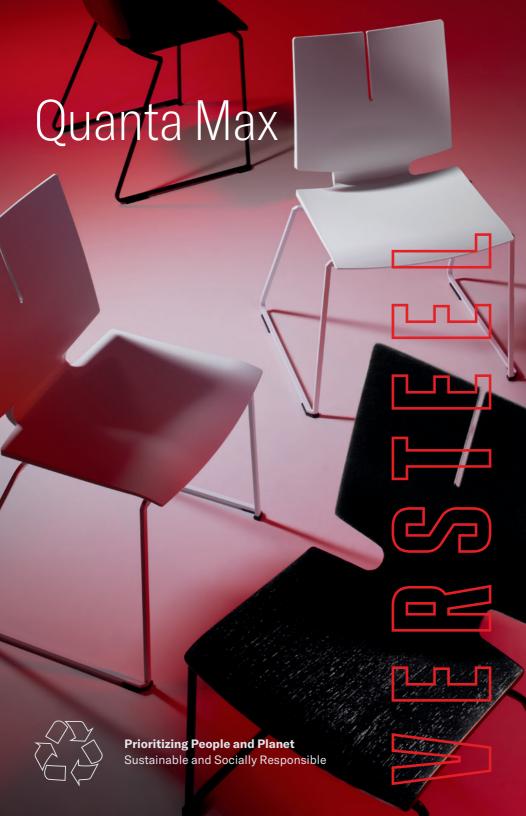

## Visit Quanta Max versteel.com/product/quanta-max Made in America

**Quanta Max** is the chair that moves with you. The flexible back interacts with your motions for maximum comfort. Quanta Max chairs are stackable and portable. Refine your design with various options for poly or ply chairs and stools.

Designed exclusively for Versteel by Roberto Lucci.

For every sale of Quanta Max with **Poly Shell** sold, Versteel makes a contribution to The Common Thread for the Cure, a foundation that supports individuals fighting breast cancer.

Poly shells are injection molded and biocompostable. Steel frame and components contain 95% recycled content. Most Versteel powder coats have a 98% efficiency rate.

Quanta Max **Chairs** with **Poly Shell** and **4-Leg Base** are available on Quickship in any standard powder coat. Up to 100 chairs ship within ten business days of a clean order.