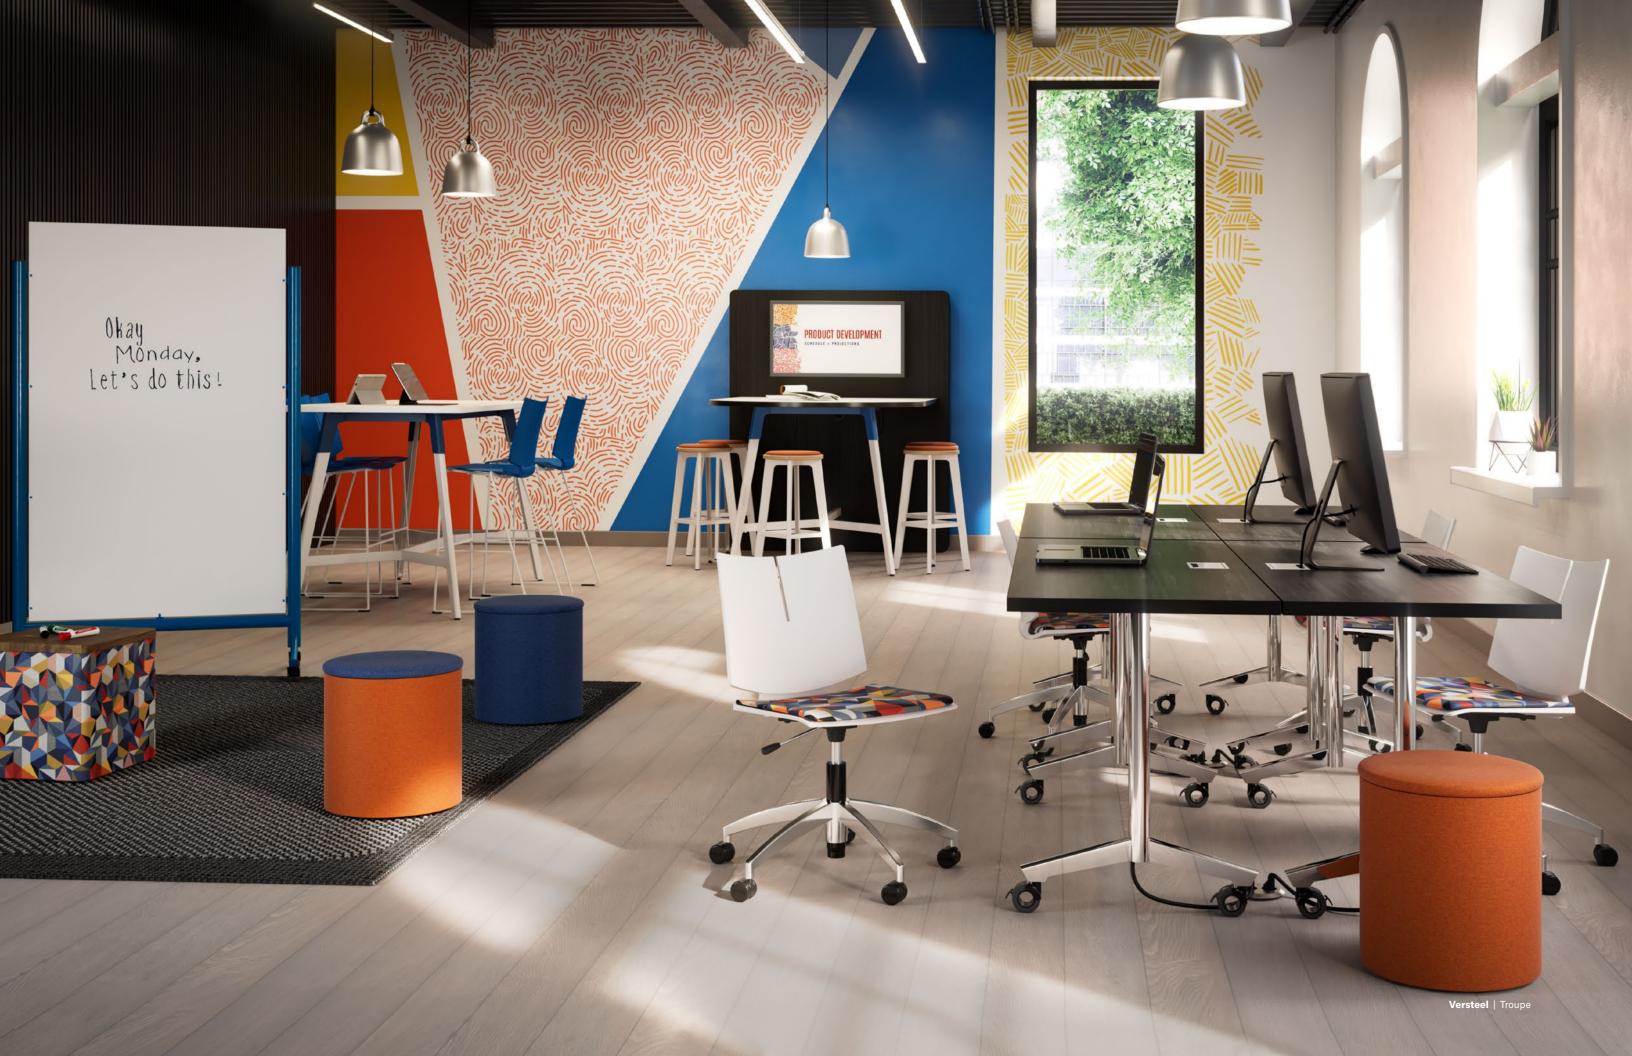

## Gathering

Simple yet effective social hub. Three top shapes, three heights and multiple sizes.

Foster engagement and focus. Two modesty styles with optional mini-modesty. Casters or glides.

# **Troupe**

Personal or team workspace. Fix, tilt or fold. Casters or glides.

Maximized for modularity. Rearrange with table linking and non-sequential power. Multiple modesty styles.

## **Beyond Tables**

The extended Troupe family includes Sky adjustable height tables, media walls, stools and benches. Troupe continues to grow and adapt to address the fluid landscape of interactive environments.