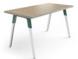

## Gathering

Simple yet effective social hub. Three top shapes, three heights and multiple sizes.

Foster engagement and focus. Two modesty styles with optional mini-modesty. Casters or glides.