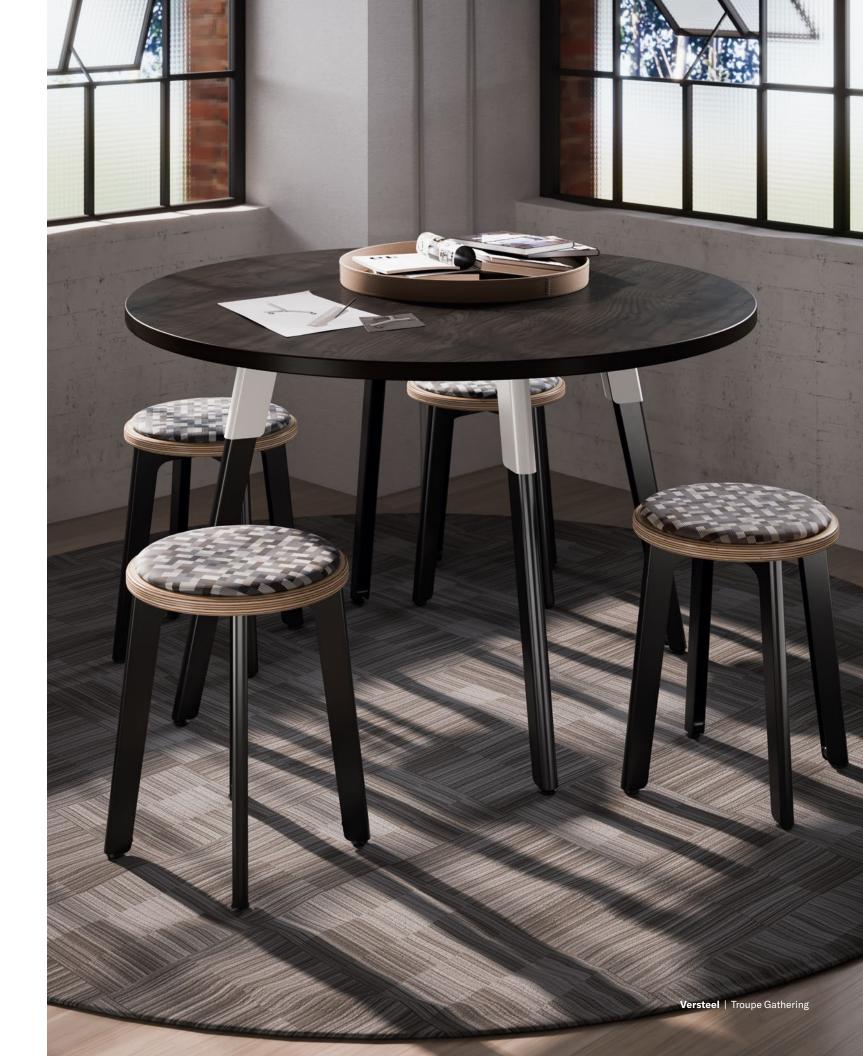

## Gathering

Simple yet effective social hub. Three top shapes, three heights and multiple sizes.

Foster engagement and focus. Two modesty styles with optional mini-modesty. Casters or glides.