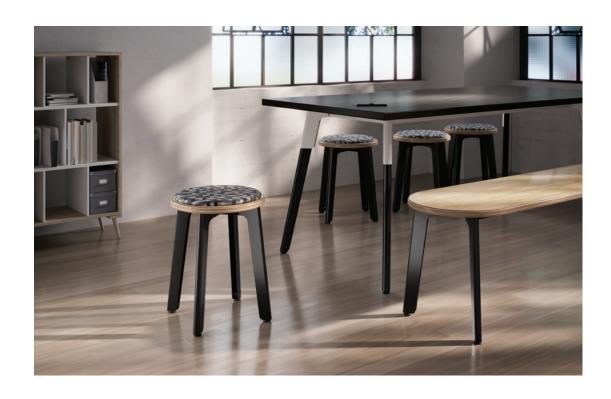

## **Beyond Tables**

The extended Troupe family includes Sky adjustable height tables, media walls, stools and benches. Troupe continues to grow and adapt to address the fluid landscape of interactive environments.