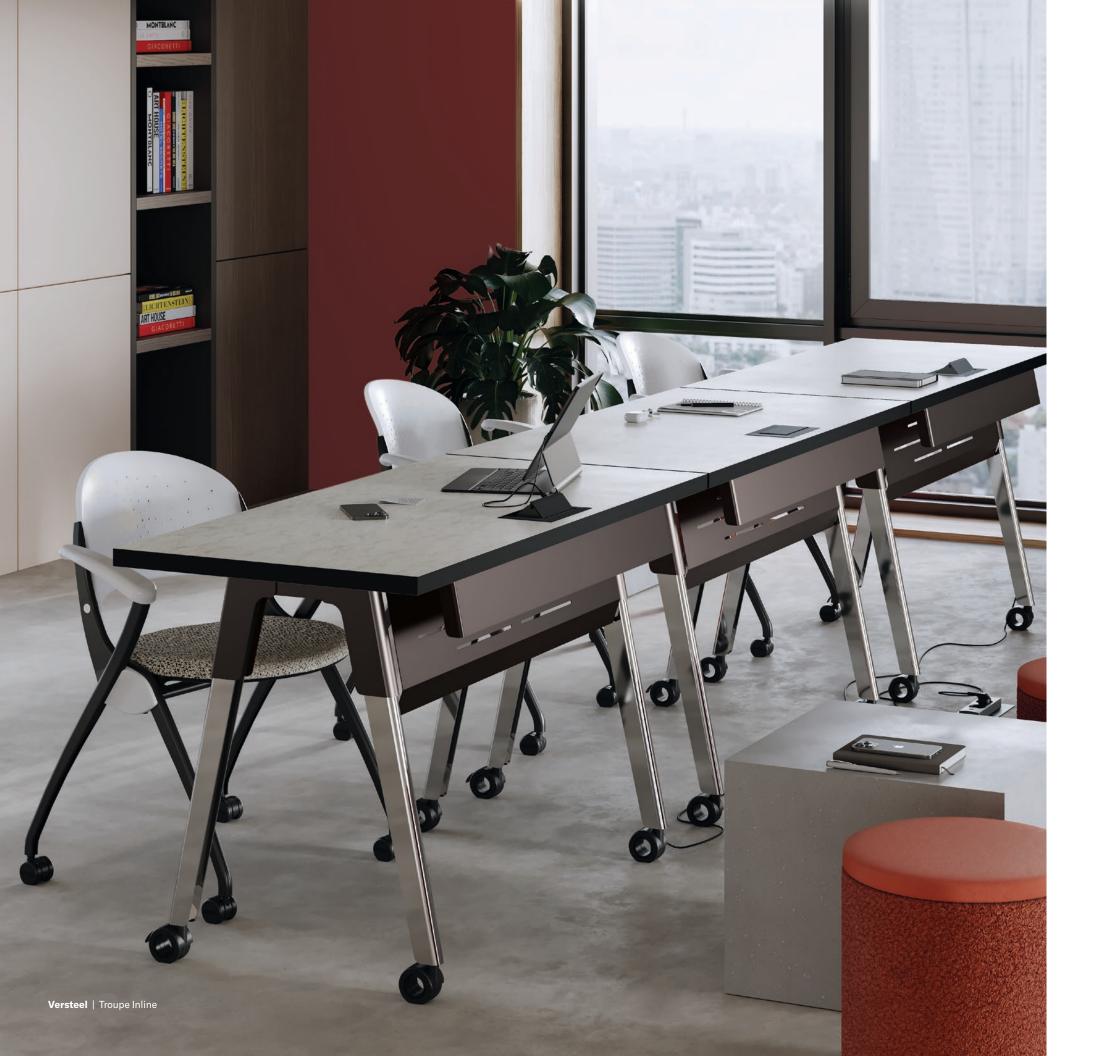

# **Troupe**

Personal or team workspace. Fix, tilt or fold. Casters or glides.

Maximized for modularity. Rearrange with table linking and non-sequential power. Multiple modesty styles.

Troupe encompasses versatility and quality craftsmanship with a balance of strong lines and subtle curves. Legs are formed into a unique, inverted profile. Gathering and Inline tables are layered with dual-tone option. Outfit each table with various power solutions. Conceal wires within the concave leg or the T-base column.