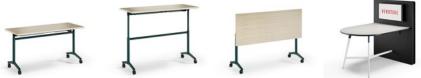

# Troupenline

Tailored to pivot between individualized focus or social collaboration, these petite tables offer functional choices, including adjustable glides or durable hollow casters.

# **Troupe**

Personal or team workspace. Fix, tilt or fold. Casters or glides.

Maximized for modularity. Rearrange with table linking and non-sequential power. Multiple modesty styles.

Troupe encompasses versatility and quality craftsmanship with a balance of strong lines and subtle curves. Legs are formed into a unique, inverted profile. Gathering and Inline tables are layered with dual-tone option. Outfit each table with various power solutions. Conceal wires within the concave leg or the T-base column.