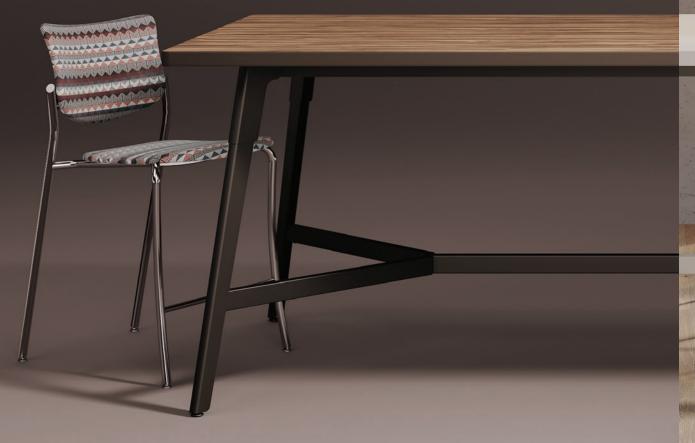

Troupe encompasses versatility and quality craftsmanship with a balance of strong lines and subtle curves. Legs are formed into a unique, inverted profile. Gathering and Inline tables are layered with dual-tone option. Outfit each table with various power solutions. Conceal wires within the concave leg or the T-base column.