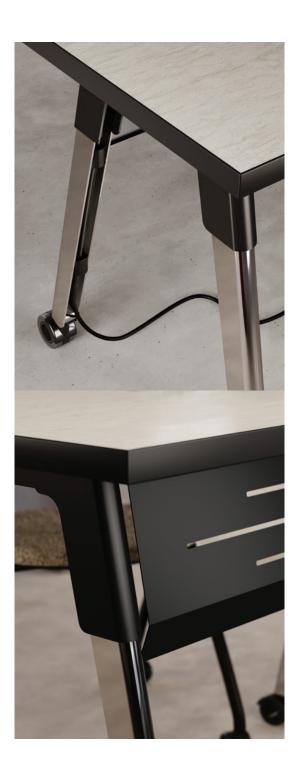

Troupe encompasses versatility and quality craftsmanship with a balance of strong lines and subtle curves. Legs are formed into a unique, inverted profile. Gathering and Inline tables are layered with dual-tone option. Outfit each table with various power solutions. Conceal wires within the concave leg or the T-base column.