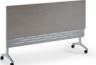

## Gathering

Simple yet effective social hub. Three top shapes, three heights and multiple sizes.

Foster engagement and focus. Two modesty styles with optional mini-modesty. Casters or glides.

Troupe encompasses versatility and quality craftsmanship with a balance of strong lines and subtle curves. Legs are formed into a unique, inverted profile. Gathering and Inline tables are layered with dual-tone option. Outfit each table with various power solutions. Conceal wires within the concave leg or the T-base column.