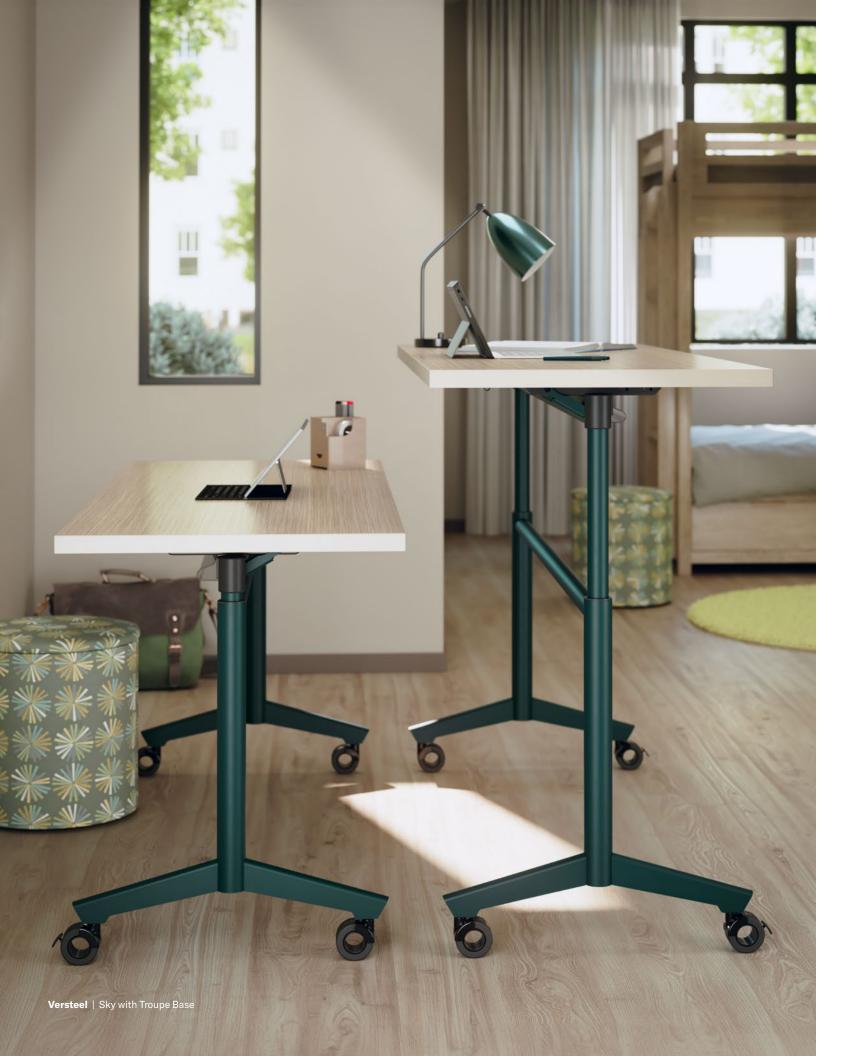

## **Beyond Tables**

The extended Troupe family includes Sky adjustable height tables, media walls, stools and benches. Troupe continues to grow and adapt to address the fluid landscape of interactive environments.