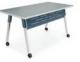

# Troupenline

Tailored to pivot between individualized focus or social collaboration, these petite tables offer functional choices, including adjustable glides or durable hollow casters.

# **Troupe**

Personal or team workspace. Fix, tilt or fold. Casters or glides.

Maximized for modularity. Rearrange with table linking and non-sequential power. Multiple modesty styles.