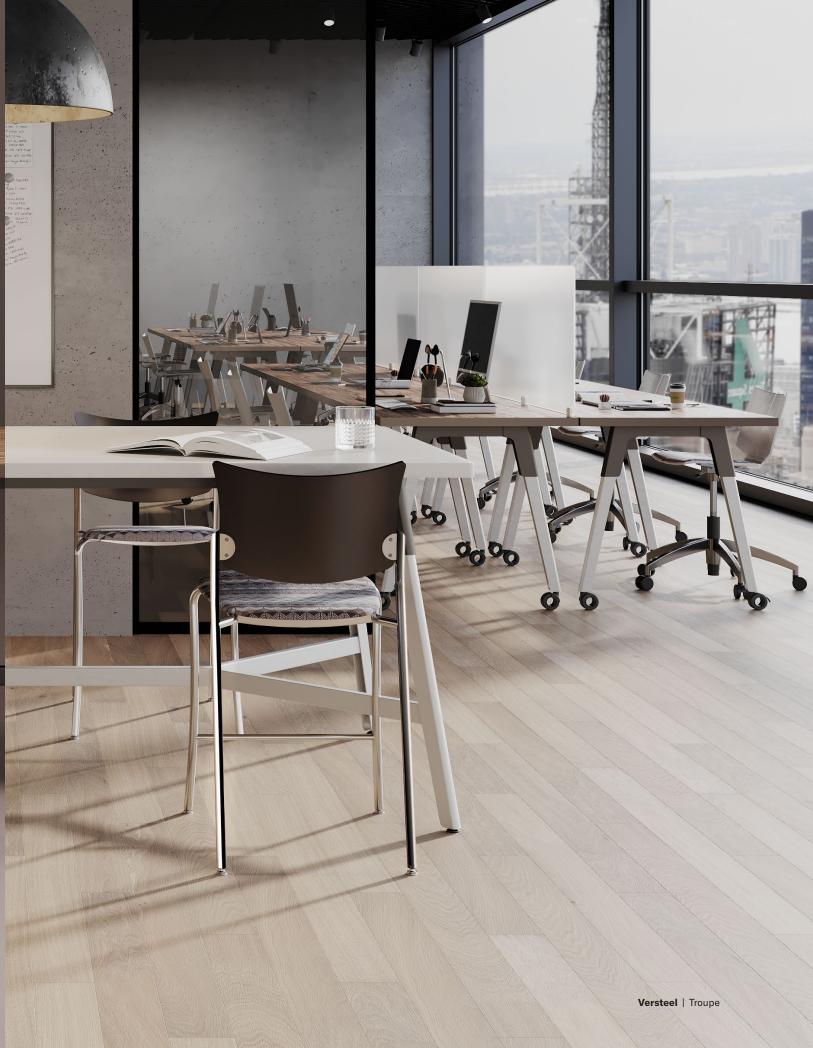

# Troupenline

Tailored to pivot between individualized focus or social collaboration, these petite tables offer functional choices, including adjustable glides or durable hollow casters.

# **Troupe**

Personal or team workspace. Fix, tilt or fold. Casters or glides.

Maximized for modularity. Rearrange with table linking and non-sequential power. Multiple modesty styles.