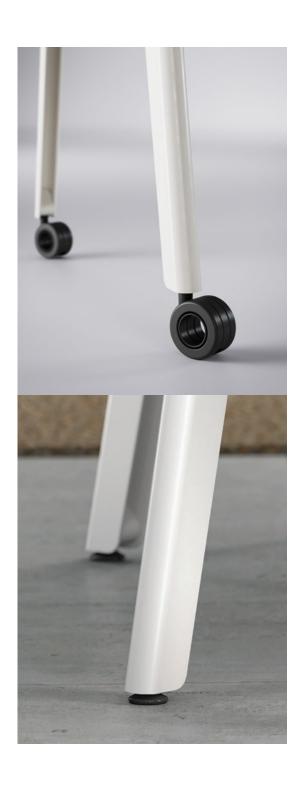

# Troupenline

Tailored to pivot between individualized focus or social collaboration, these petite tables offer functional choices, including adjustable glides or durable hollow casters.

# **Troupe**

Personal or team workspace. Fix, tilt or fold. Casters or glides.

Maximized for modularity. Rearrange with table linking and non-sequential power. Multiple modesty styles.