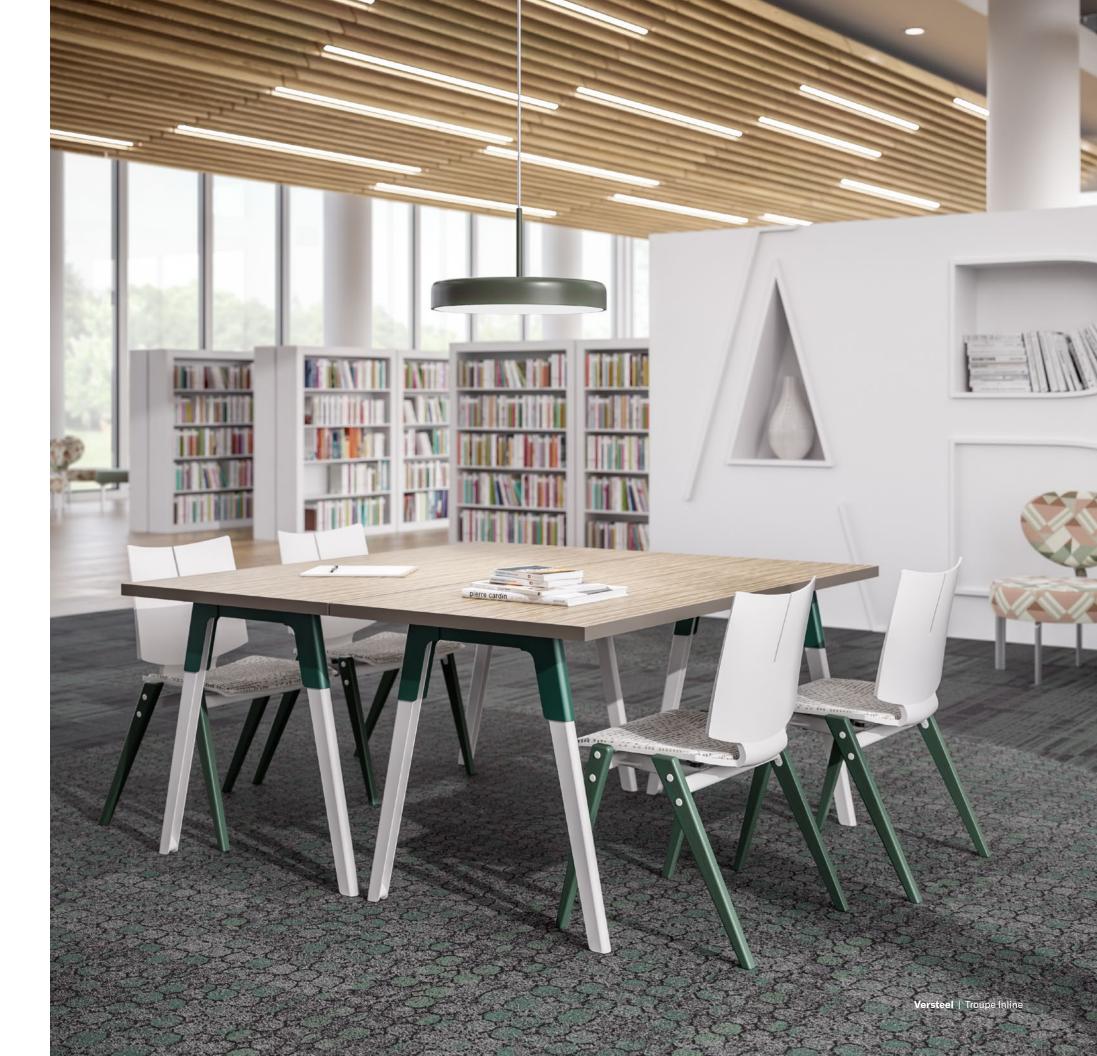

## Gathering

Simple yet effective social hub. Three top shapes, three heights and multiple sizes.

Foster engagement and focus. Two modesty styles with optional mini-modesty. Casters or glides.

Troupe encompasses versatility and quality craftsmanship with a balance of strong lines and subtle curves. Legs are formed into a unique, inverted profile. Gathering and Inline tables are layered with dual-tone option. Outfit each table with various power solutions. Conceal wires within the concave leg or the T-base column.