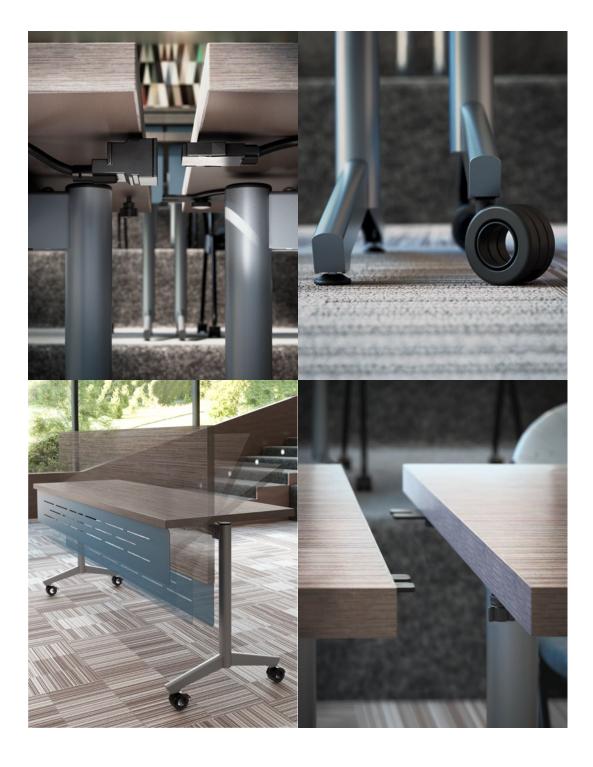

Troupe encompasses versatility and quality craftsmanship with a balance of strong lines and subtle curves. Legs are formed into a unique, inverted profile. Gathering and Inline tables are layered with dual-tone option. Outfit each table with various power solutions. Conceal wires within the concave leg or the T-base column.