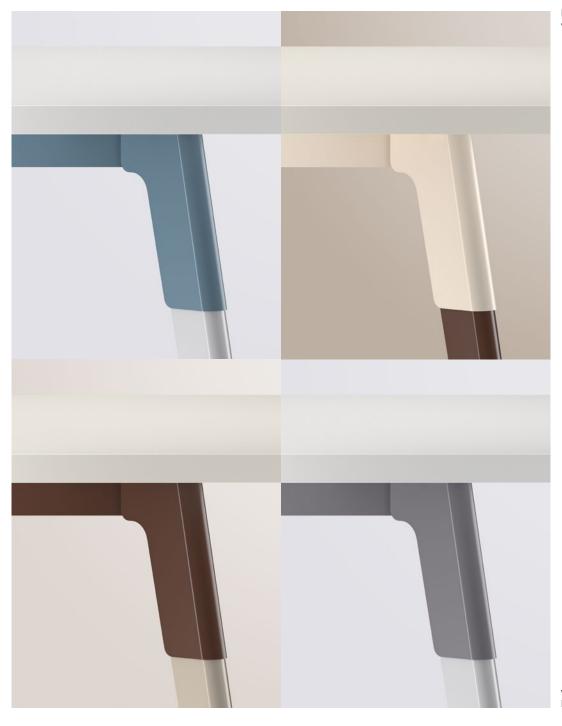

Troupe encompasses versatility and quality craftsmanship with a balance of strong lines and subtle curves. Legs are formed into a unique, inverted profile. Gathering and Inline tables are layered with dual-tone option. Outfit each table with various power solutions. Conceal wires within the concave leg or the T-base column.