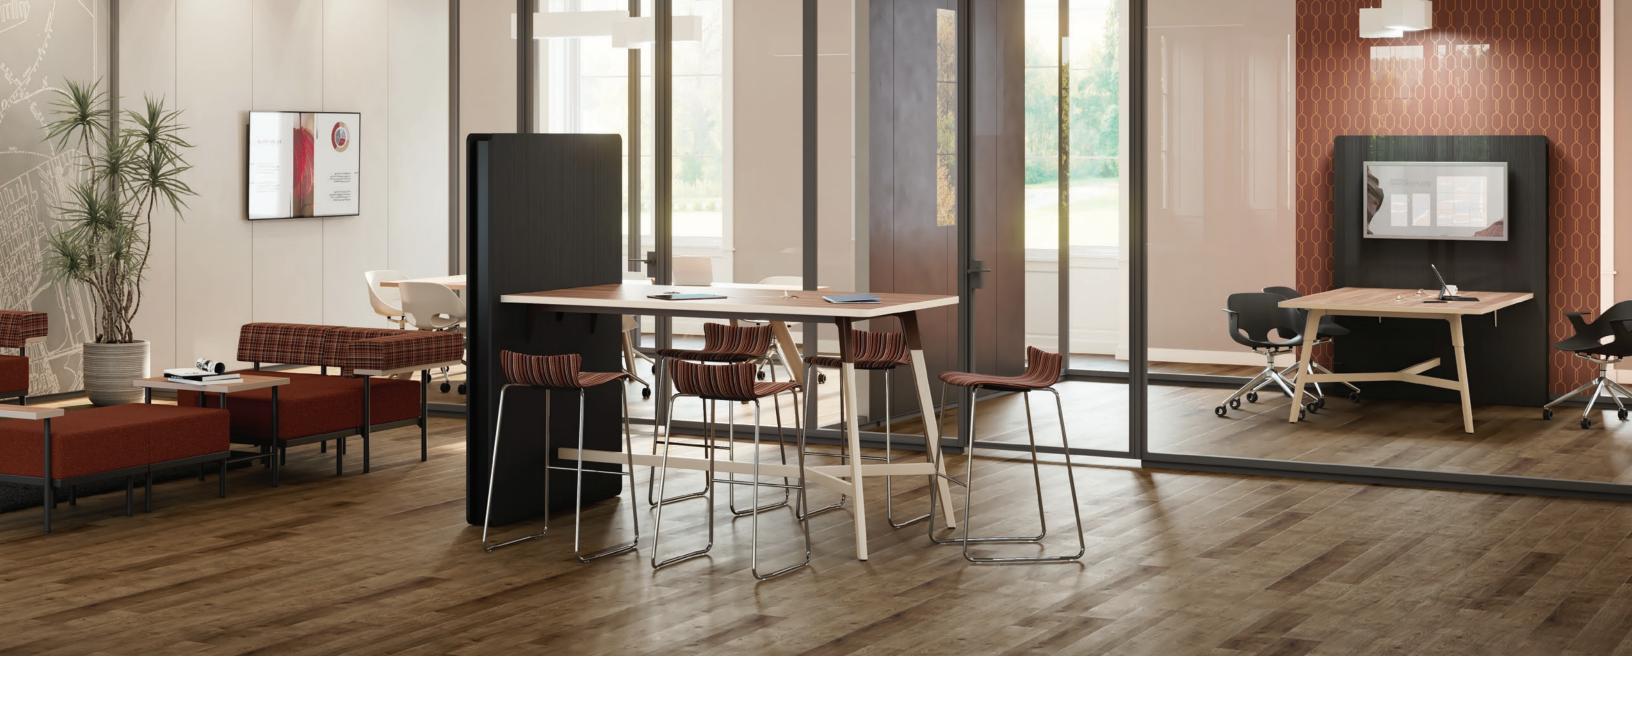

## Troupe

As a fully freestanding collaboration hub, Troupe Media Wall breaks away from the dependency of walls, adding flexibility to space planning. It balances division with a strong sense of community to support hybrid conferences, media presentations, education applications and more.

Troupe Media Wall enhances interaction and connectivity within the Troupe family aesthetic. Integrate technology solutions with a removable back panel and clean, concealed wire management. Tables are offered in three heights. The inverted legs are formed and layered with dual-tone option.