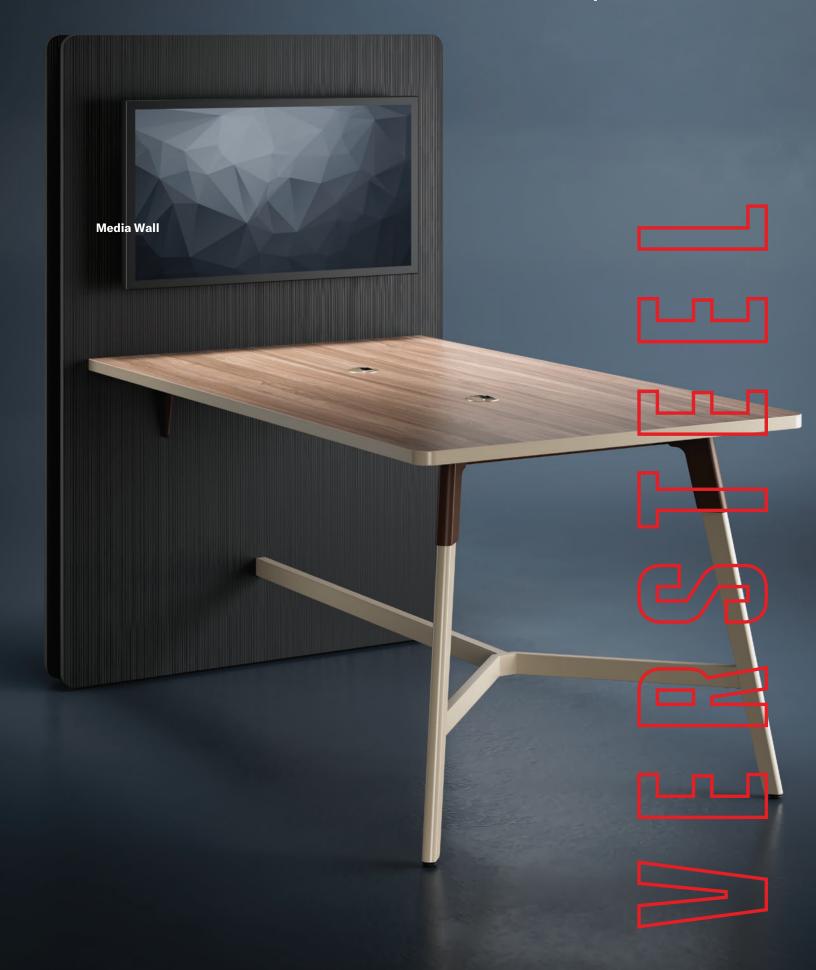

## Troupe

As a fully freestanding collaboration hub, Troupe Media Wall breaks away from the dependency of walls, adding flexibility to space planning. It balances division with a strong sense of community to support hybrid conferences, media presentations, education applications and more.

Troupe Media Wall enhances interaction and connectivity within the Troupe family aesthetic. Integrate technology solutions with a removable back panel and clean, concealed wire management. Tables are offered in three heights. The inverted legs are formed and layered with dual-tone option.