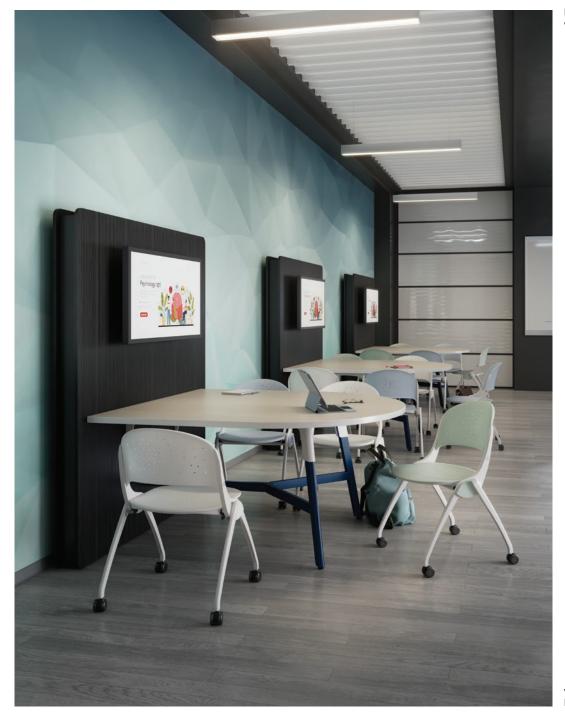

## Troupe

As a fully freestanding collaboration hub, Troupe Media Wall breaks away from the dependency of walls, adding flexibility to space planning. It balances division with a strong sense of community to support hybrid conferences, media presentations, education applications and more.

Troupe Media Wall enhances interaction and connectivity within the Troupe family aesthetic. Integrate technology solutions with a removable back panel and clean, concealed wire management. Tables are offered in three heights. The inverted legs are formed and layered with dual-tone option.