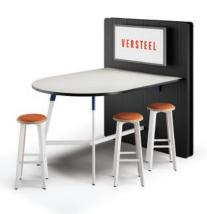

## Troupe

As a fully freestanding collaboration hub, Troupe Media Wall breaks away from the dependency of walls, adding flexibility to space planning. It balances division with a strong sense of community to support hybrid conferences, media presentations, education applications and more.

Troupe Media Wall enhances interaction and connectivity within the Troupe family aesthetic. Integrate technology solutions with a removable back panel and clean, concealed wire management. Tables are offered in three heights. The inverted legs are formed and layered with dual-tone option.