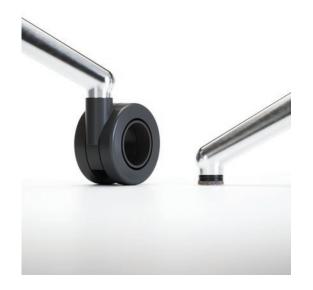

Nerita embraces an iconic aesthetic to bring a sense of balance and beauty to functional design. The arm and armless poly shells are biocompostable yet extremely durable and UV-resistant. Metal base styles include sled and 4-leg. Fixed-height swivel base available with glides or casters.