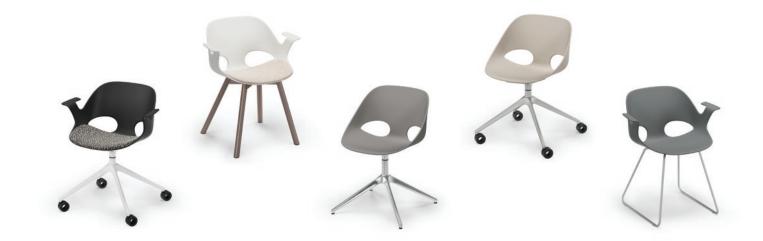

Nerita embraces an iconic aesthetic to bring a sense of balance and beauty to functional design. The arm and armless poly shells are biocompostable yet extremely durable and UV-resistant. Metal base styles include sled and 4-leg. Fixed-height swivel base available with glides or casters.