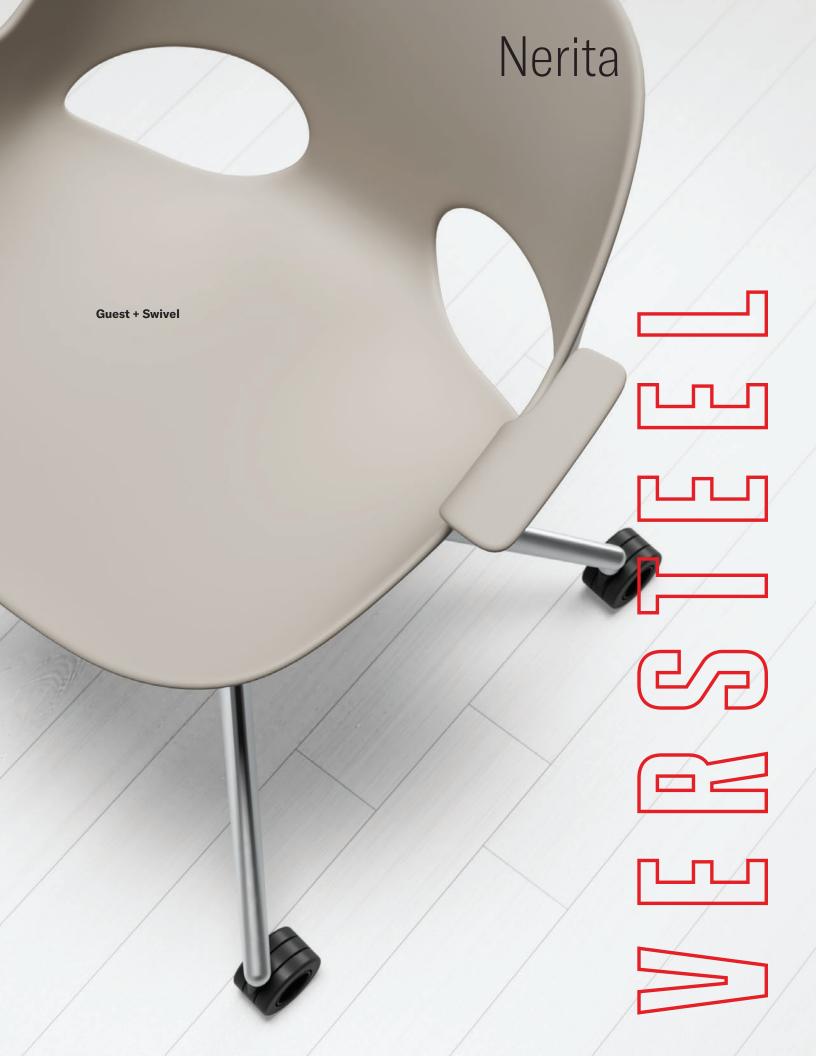

With striking contours and ergonomic curves, Nerita redefines what it means to sit in style. Its concave poly shell naturally conforms to the user for uncompromising comfort. Nerita withstands everyday use while maintaining its sophisticated appeal for spaces that demand form and function.

Nerita embraces an iconic aesthetic to bring a sense of balance and beauty to functional design. The arm and armless poly shells are biocompostable yet extremely durable and UV-resistant. Metal base styles include sled and 4-leg. Fixed-height swivel base available with glides or casters.