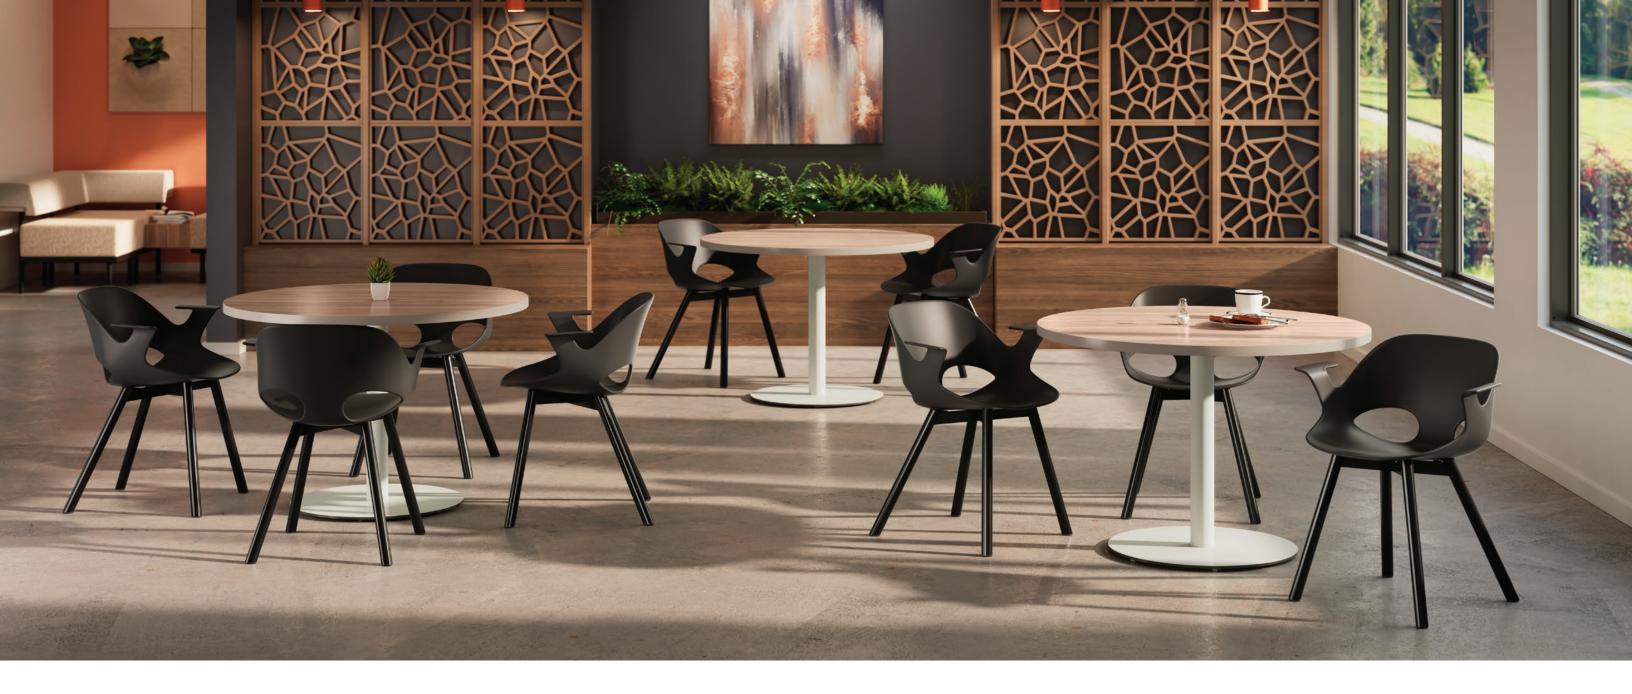

With striking contours and ergonomic curves, Nerita redefines what it means to sit in style. Its concave poly shell naturally conforms to the user for uncompromising comfort. Nerita withstands everyday use while maintaining its sophisticated appeal for spaces that demand form and function.

Nerita embraces an iconic aesthetic to bring a sense of balance and beauty to functional design. The arm and armless poly shells are biocompostable yet extremely durable and UV-resistant. Metal base styles include sled and 4-leg. Fixed-height swivel base available with glides or casters.