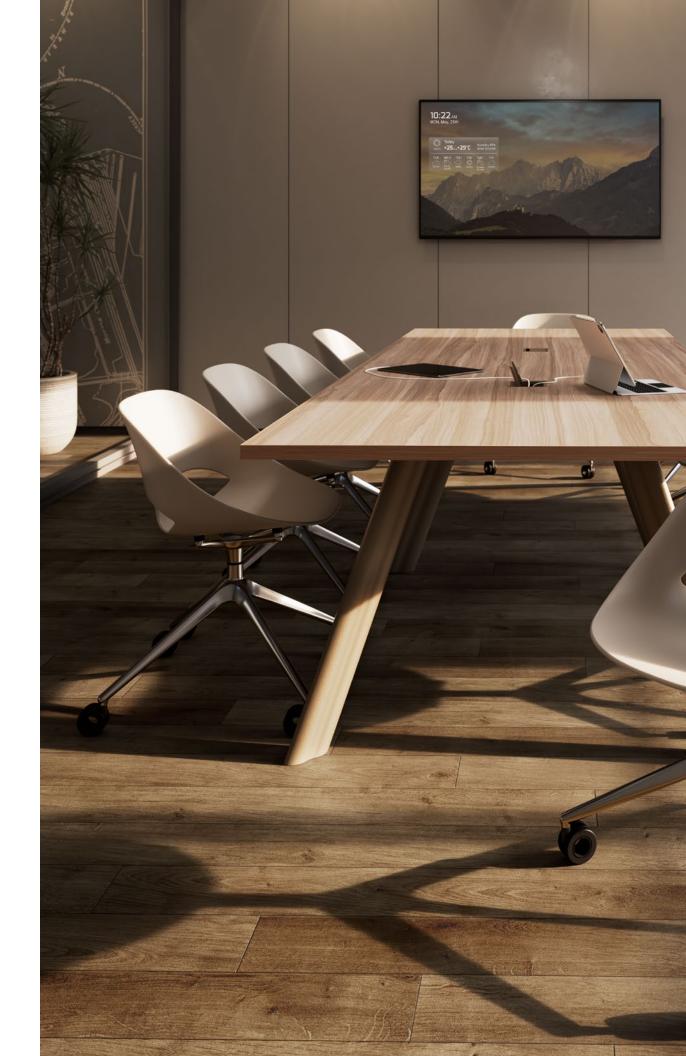

With striking contours and ergonomic curves, Nerita redefines what it means to sit in style. Its concave poly shell naturally conforms to the user for uncompromising comfort. Nerita withstands everyday use while maintaining its sophisticated appeal for spaces that demand form and function.

Nerita embraces an iconic aesthetic to bring a sense of balance and beauty to functional design. The arm and armless poly shells are biocompostable yet extremely durable and UV-resistant. Metal base styles include sled and 4-leg. Fixed-height swivel base available with glides or casters.