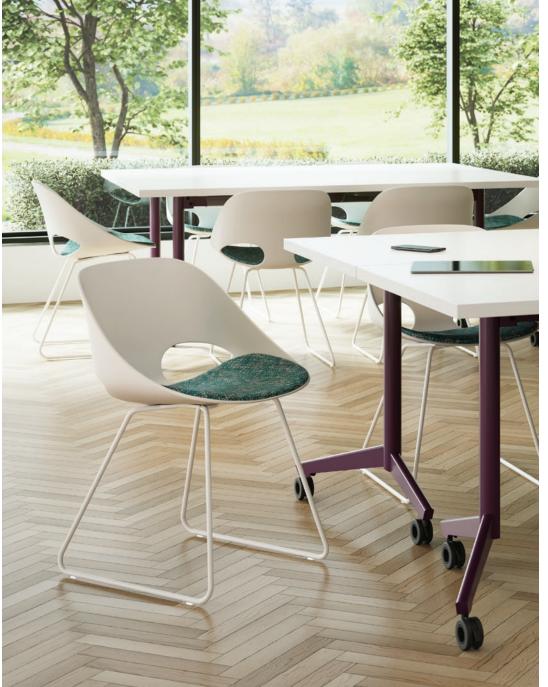

With striking contours and ergonomic curves, Nerita redefines what it means to sit in style. Its concave poly shell naturally conforms to the user for uncompromising comfort. Nerita withstands everyday use while maintaining its sophisticated appeal for spaces that demand form and function.

Nerita embraces an iconic aesthetic to bring a sense of balance and beauty to functional design. The arm and armless poly shells are biocompostable yet extremely durable and UV-resistant. Metal base styles include sled and 4-leg. Fixed-height swivel base available with glides or casters.