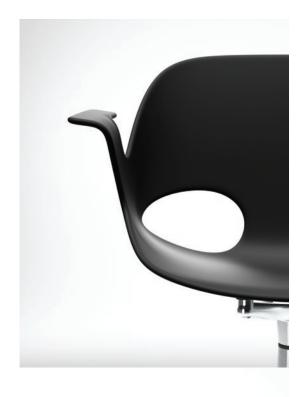

Nerita embraces an iconic aesthetic to bring a sense of balance and beauty to functional design. The arm and armless poly shells are biocompostable yet extremely durable and UV-resistant. Metal base styles include sled and 4-leg. Fixed-height swivel base available with glides or casters.