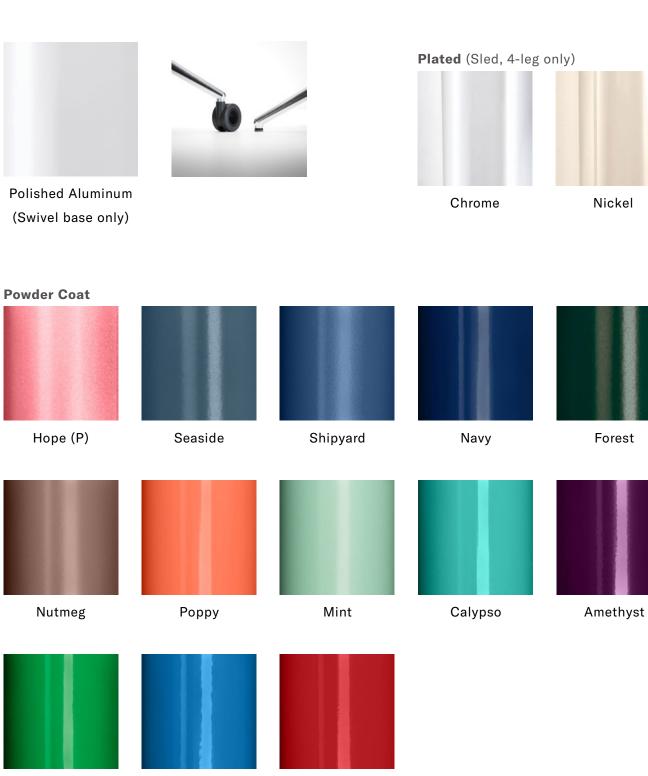

### Metal Finishes

Nerita bases may be powdered coated or plated.

The fixed swivel bases are also available in polished aluminum. Versteel's standard powder coat offering provides options ranging from color pop to subtle neutrals. Chrome and Nickel plating offer a deep luster finish and extra durability.

#### **Powder Coat** Coconut White Linen Pearl Stone Snow Mica Whisper Nimbus Silver Pebble Champagne Fossil Storm Alloy Anthracite Carbon Graphite Bronze Black Anodized Ebony Platinum (P)