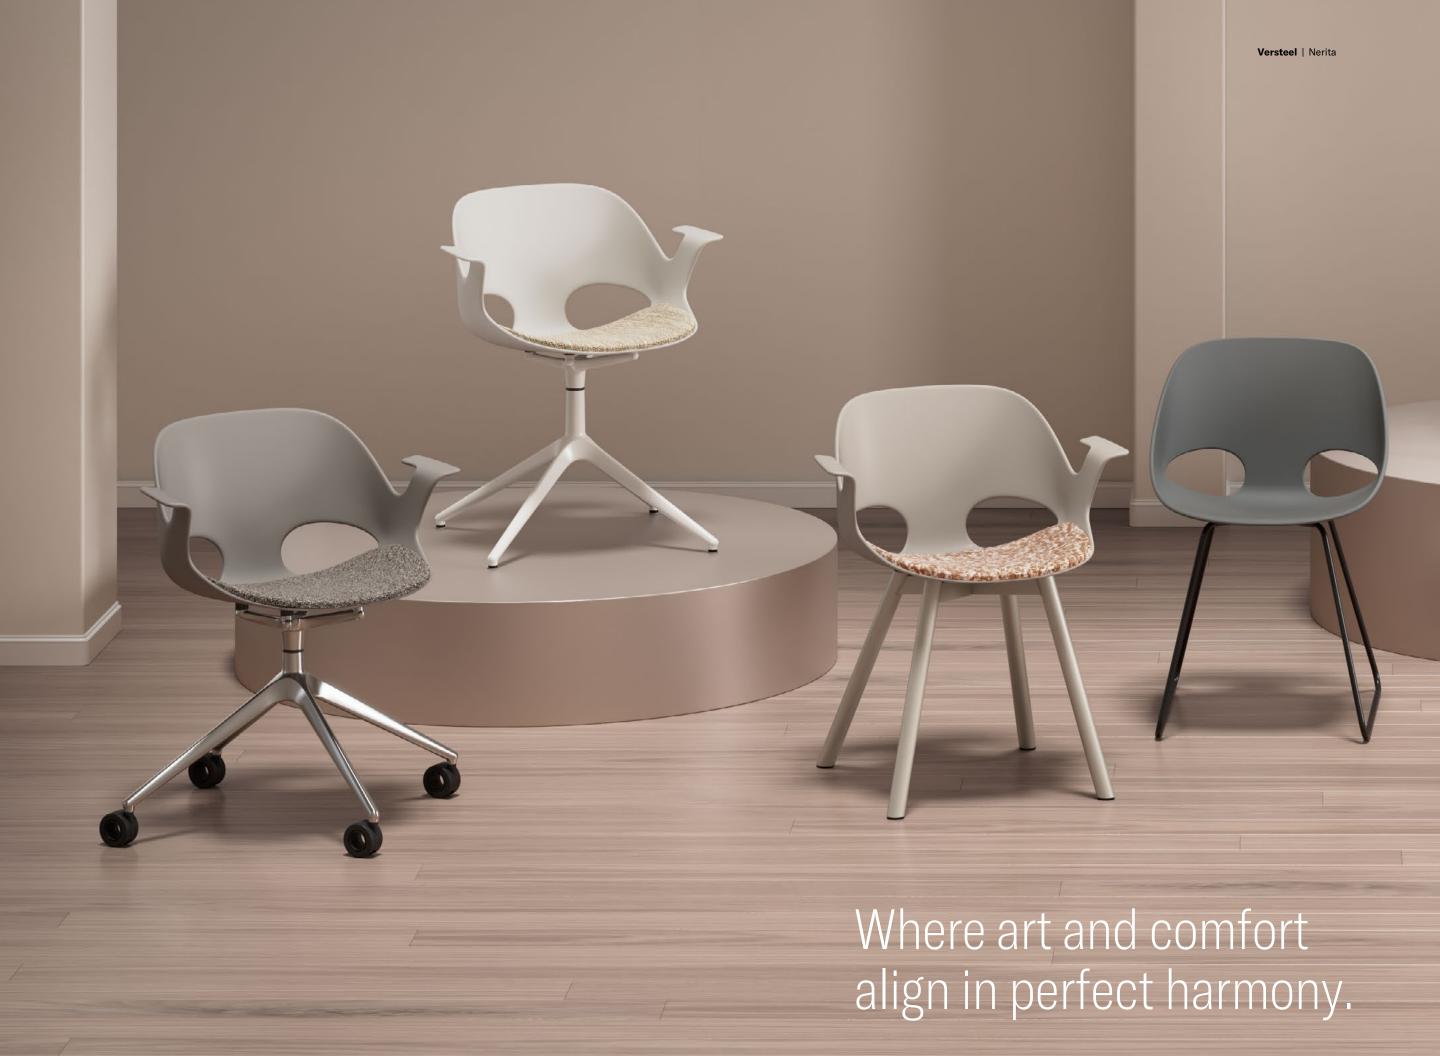

## Relaxed Style

balance and beauty to functional design. With striking contours and ergonomic curves, its poly shell naturally conforms to the user for uncompromising comfort. Nerita withstands everyday use while maintaining its sophisticated appeal for a variety of spaces.

# Base Styles

Metal Sled Base

Metal 4-Leg Base

Fixed Swivel Base with Casters

Fixed Swivel Base with Glides

Sled

Swivel with Casters

Metal 4-leg