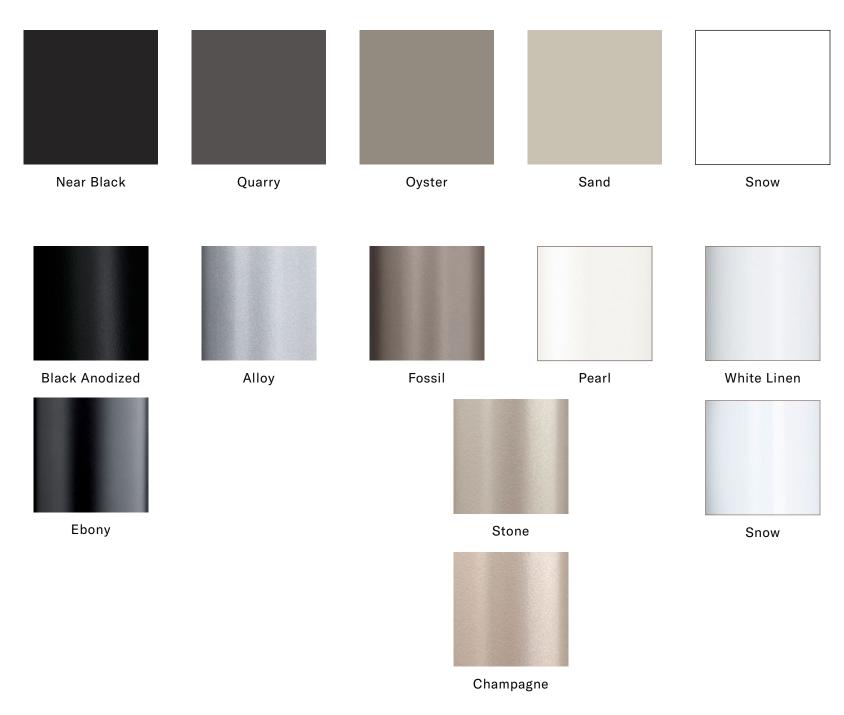

### Metal Finishes

Nerita bases may be powdered coated or plated.

The fixed swivel bases are also available in polished aluminum. Versteel's standard powder coat offering provides options ranging from color pop to subtle neutrals. Chrome and Nickel plating offer a deep luster finish and extra durability.

#### **Powder Coat** Coconut White Linen Pearl Stone Snow Mica Whisper Nimbus Silver Pebble Champagne Fossil Storm Alloy Anthracite Carbon Graphite Bronze Black Anodized Ebony Platinum (P)