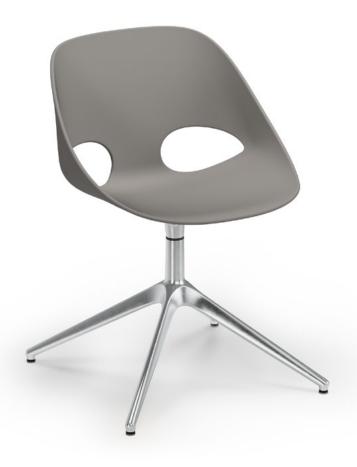

# Base Styles

Metal Sled Base

Metal 4-Leg Base

Fixed Swivel Base with Casters

Fixed Swivel Base with Glides

Sled

Swivel with Casters

Metal 4-leg