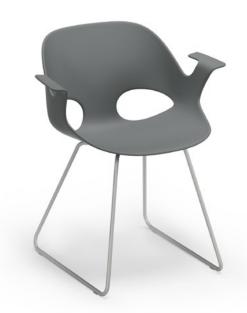

## Relaxed Style

balance and beauty to functional design. With striking contours and ergonomic curves, its poly shell naturally conforms to the user for uncompromising comfort. Nerita withstands everyday use while maintaining its sophisticated appeal for a variety of spaces.

# Base Styles

Metal Sled Base

Metal 4-Leg Base

Fixed Swivel Base with Casters

Fixed Swivel Base with Glides

Sled

Swivel with Casters

Metal 4-leg