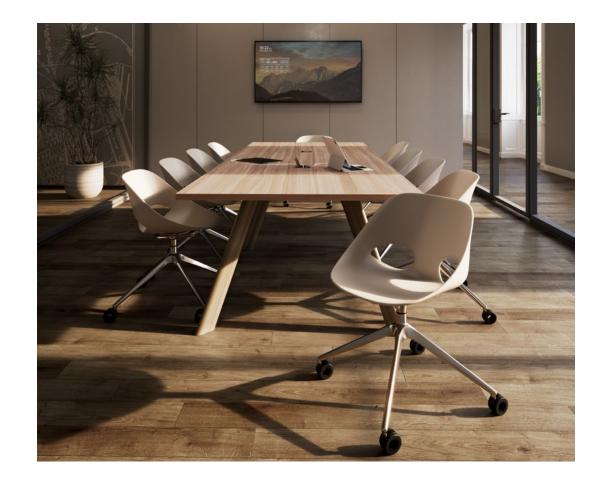

Nerita Swivel + Aerie Table

## Relaxed Style

balance and beauty to functional design. With striking contours and ergonomic curves, its poly shell naturally conforms to the user for uncompromising comfort. Nerita withstands everyday use while maintaining its sophisticated appeal for a variety of spaces.

#### AERIE

Aerie's light aesthetic seemingly defies gravity to provide strength, stability and reliability. This large-scale table has centralized, integrated technology to keep everyone powered and productive. Thoughtful design choices include a linear surface detail, contrasting metal colors and seamlessly wrapped powder coat tops.