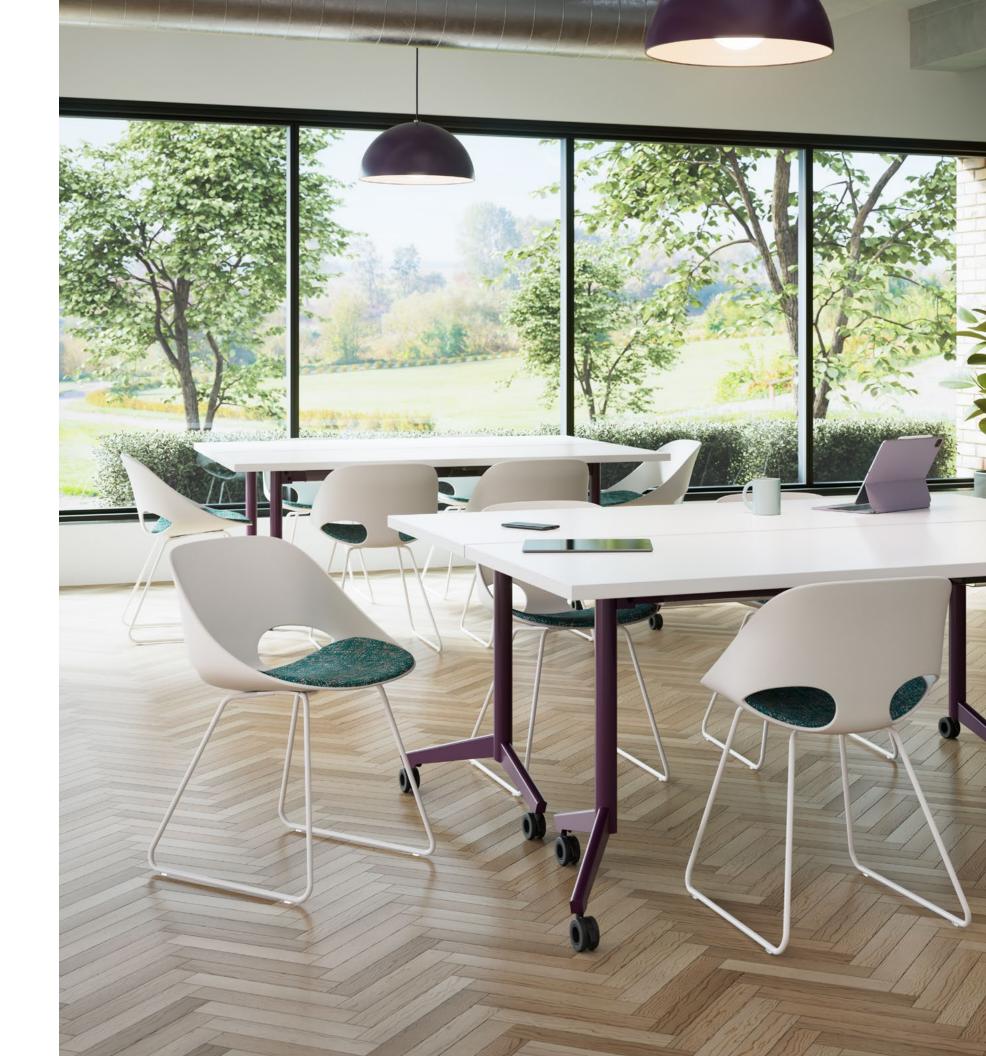

#### PACES

Inspired by the human form, Paces is thoughtfully designed to provide optimal weight distribution and balance while conveying exceptional lightness. Paces is versatile, with cohesive solutions for training, meeting and dining.

#### AERIE

Aerie's light aesthetic seemingly defies gravity to provide strength, stability and reliability. This large-scale table has centralized, integrated technology to keep everyone powered and productive. Thoughtful design choices include a linear surface detail, contrasting metal colors and seamlessly wrapped powder coat tops.