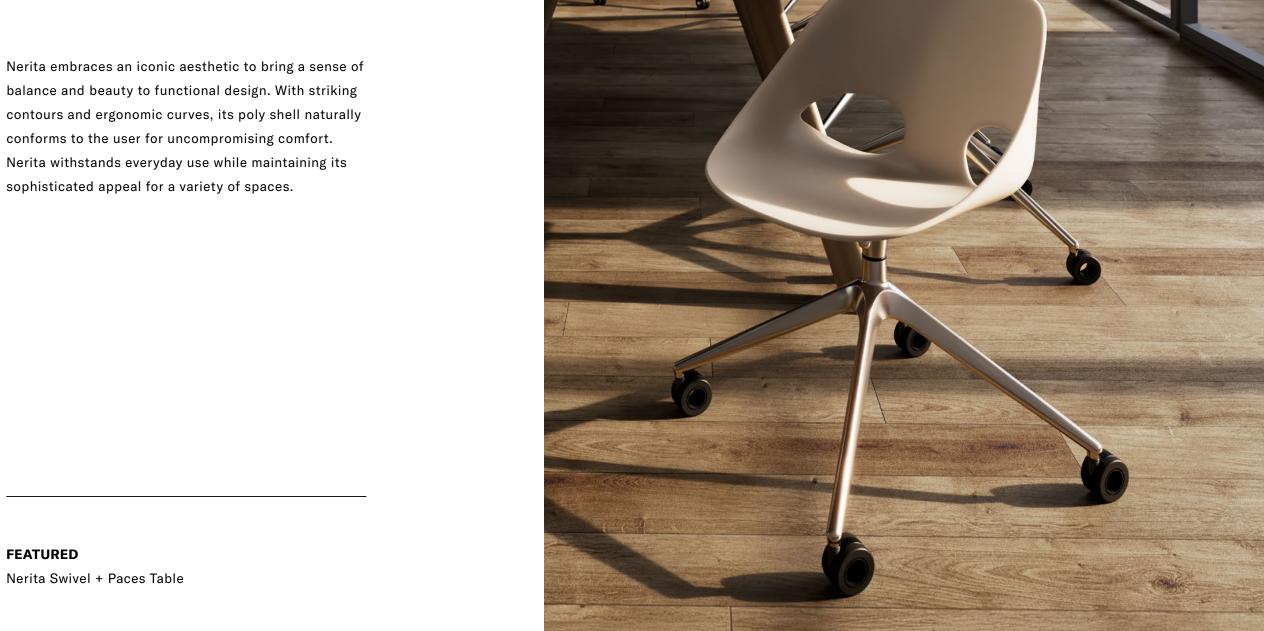

## Relaxed Style

balance and beauty to functional design. With striking contours and ergonomic curves, its poly shell naturally conforms to the user for uncompromising comfort. Nerita withstands everyday use while maintaining its sophisticated appeal for a variety of spaces.