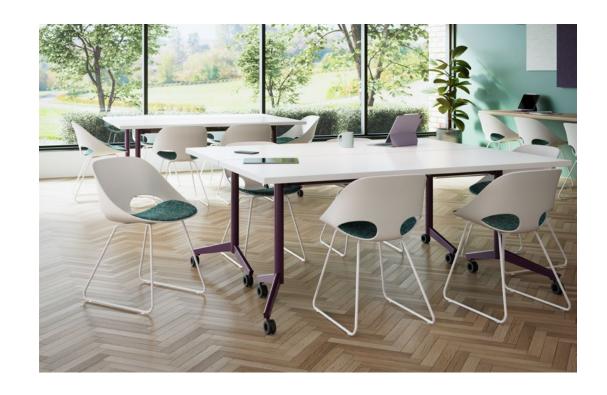

#### PACES

Inspired by the human form, Paces is thoughtfully designed to provide optimal weight distribution and balance while conveying exceptional lightness. Paces is versatile, with cohesive solutions for training, meeting and dining.

#### AERIE

Aerie's light aesthetic seemingly defies gravity to provide strength, stability and reliability. This large-scale table has centralized, integrated technology to keep everyone powered and productive. Thoughtful design choices include a linear surface detail, contrasting metal colors and seamlessly wrapped powder coat tops.