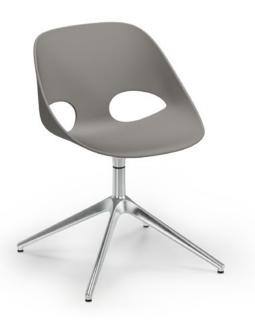

# Poly Shell

Arm or armless
With or without upholstered pad

Single-piece poly shell offered in five colors

Versteel | Nerita

# Base Styles

Metal Sled Base

Metal 4-Leg Base

Fixed Swivel Base with Casters

Fixed Swivel Base with Glides

Sled

Swivel with Casters

Metal 4-leg