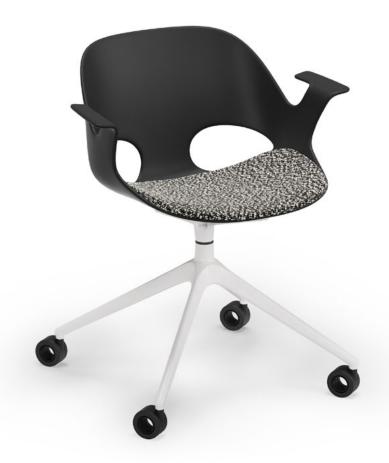

# Poly Shell

Arm or armless
With or without upholstered pad

Single-piece poly shell offered in five colors

Versteel | Nerita

# Poly Shell

Poly shells are an injection-molded resilient resin with a matte textured surface. Nerita poly shells are offered in five color options.