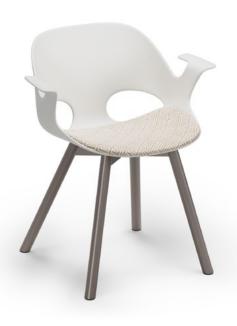

Nerita Swivel + Aerie Table

# Poly Shell

Arm or armless
With or without upholstered pad

Single-piece poly shell offered in five colors

Versteel | Nerita

# Base Styles

Metal Sled Base

Metal 4-Leg Base

Fixed Swivel Base with Casters

Fixed Swivel Base with Glides

Sled

Swivel with Casters

Metal 4-leg