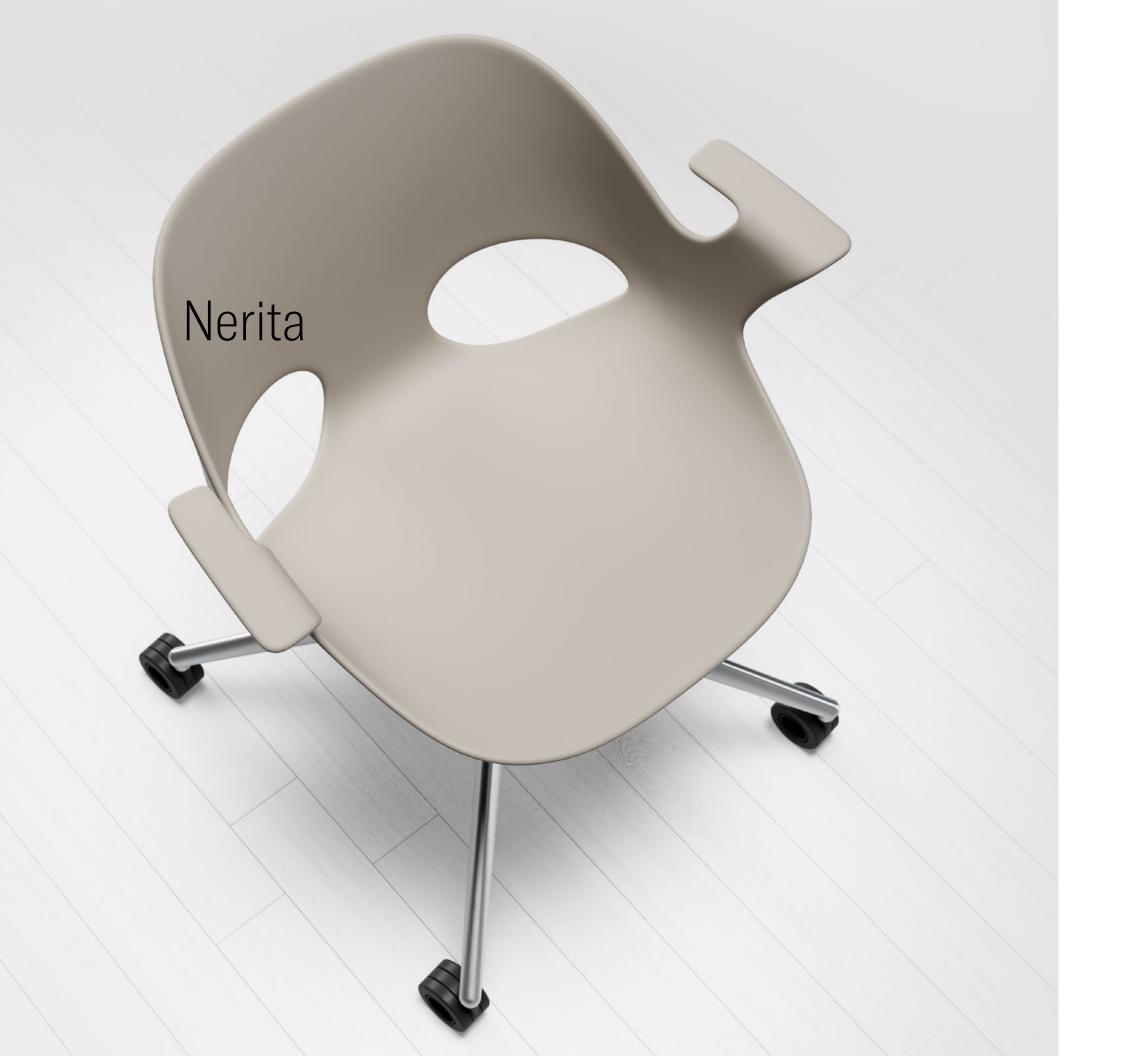

# Nerita with Sled or 4-Leg Base

100% RECYCLABLE AT END OF LIFE

Derita FEATURES + MATERIALS

## Relaxed Style

balance and beauty to functional design. With striking contours and ergonomic curves, its poly shell naturally conforms to the user for uncompromising comfort. Nerita withstands everyday use while maintaining its sophisticated appeal for a variety of spaces.

# Poly Shell

Arm or armless
With or without upholstered pad

Single-piece poly shell offered in five colors

Versteel | Nerita