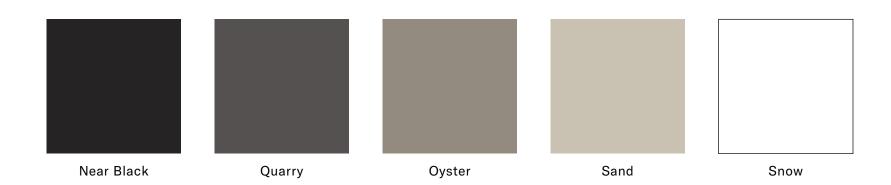

# Poly Shell

Arm or armless
With or without upholstered pad

Single-piece poly shell offered in five colors

Versteel | Nerita

# Poly Shell

Poly shells are an injection-molded resilient resin with a matte textured surface. Nerita poly shells are offered in five color options.

#### BEST COMPLEMENTS

Near Black: Black Anodized, Ebony Snow: White Linen, Snow

#### CONTRASTING COMPLEMENTS

Quarry: Alloy (and most cool neutrals)
Oyster: Fossil, Stone, Champagne
Sand: Pearl, Stone, Champagne

Every eye is different: Confirm with physical samples before specifying.