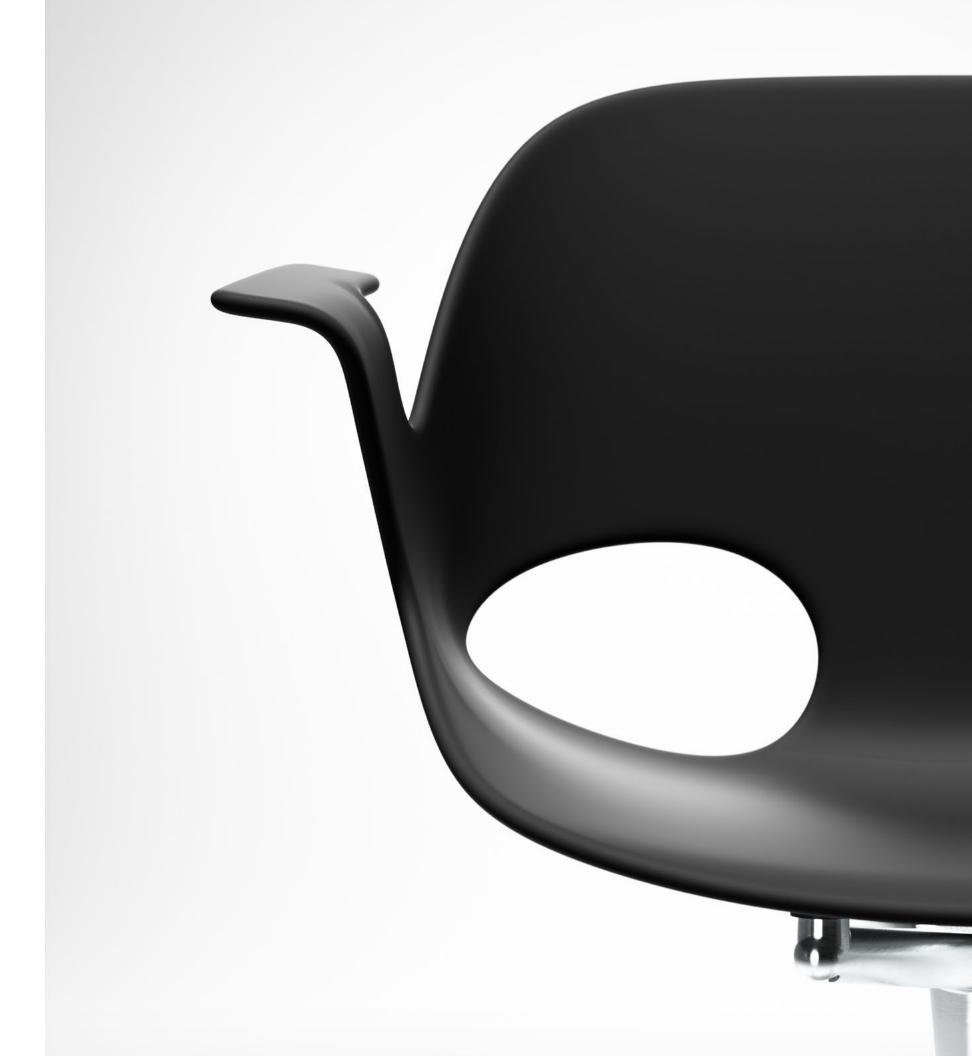

## Poly Shells

#### PRIORITIZING EFFICIENT MATERIALS

Nerita shells are injection molded, which is a naturally low-waste, energy efficient process that reduces  $\mathrm{CO}_2$  emmissions by up to 30%. These biopolymer shells contain up to 40% recycled material and are 100% compostable or recyclable at end of life. UV-resistant with a durable outer coating, they withstand a long life of high-traffic use.

# Poly Shell

Arm or armless
With or without upholstered pad

Single-piece poly shell offered in five colors

Versteel | Nerita

# Poly Shell

Poly shells are an injection-molded resilient resin with a matte textured surface. Nerita poly shells are offered in five color options.