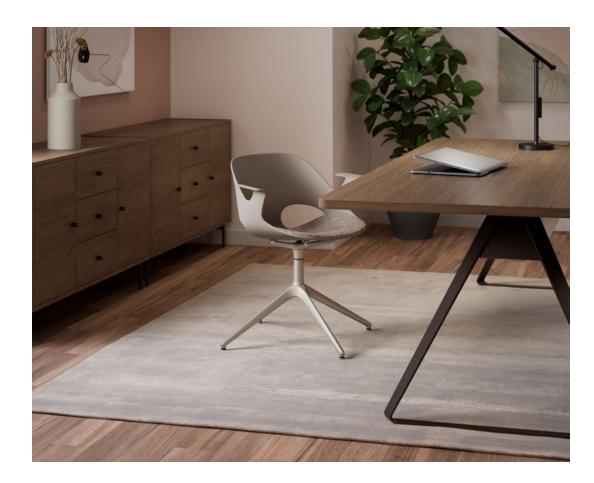

Nerita Swivel + Aerie Table

## Relaxed Style

balance and beauty to functional design. With striking contours and ergonomic curves, its poly shell naturally conforms to the user for uncompromising comfort. Nerita withstands everyday use while maintaining its sophisticated appeal for a variety of spaces.