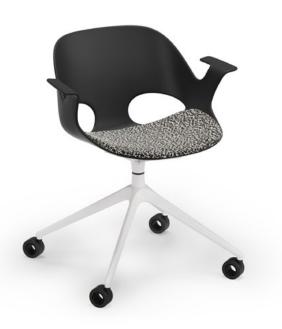

# Base Styles

Metal Sled Base

Metal 4-Leg Base

Fixed Swivel Base with Casters

Fixed Swivel Base with Glides

Sled

Swivel with Casters

Metal 4-leg

Swivel with Glides