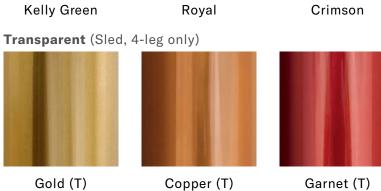

### Metal Finishes

Nerita bases may be powdered coated or plated.

The fixed swivel bases are also available in polished aluminum. Versteel's standard powder coat offering provides options ranging from color pop to subtle neutrals. Chrome and Nickel plating offer a deep luster finish and extra durability.