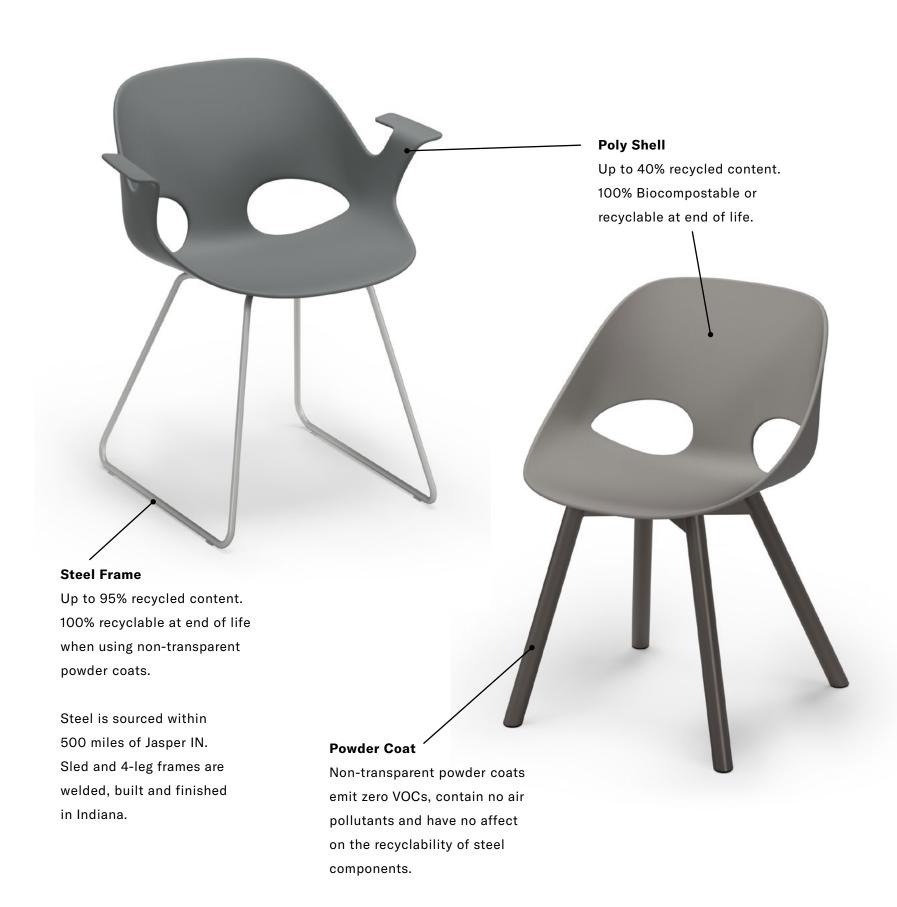

#### COMMITMENT TO QUALITY

Nerita sled and 4-leg frames are manufactured entirely in Indiana by skilled welders and craftsman. Our steel is American sourced with a recycled content of 95% or greater. Pre- and post-consumer recyclability is one of the most valuable properties of American steel, saving precious raw materials and energy consumption for future generations.

#### PRIORITIZING EFFICIENT MATERIALS

Nerita shells are injection molded, which is a naturally low-waste, energy efficient process that reduces  $\mathrm{CO}_2$  emmissions by up to 30%. These biopolymer shells contain up to 40% recycled material and are 100% compostable or recyclable at end of life. UV-resistant with a durable outer coating, they withstand a long life of high-traffic use.