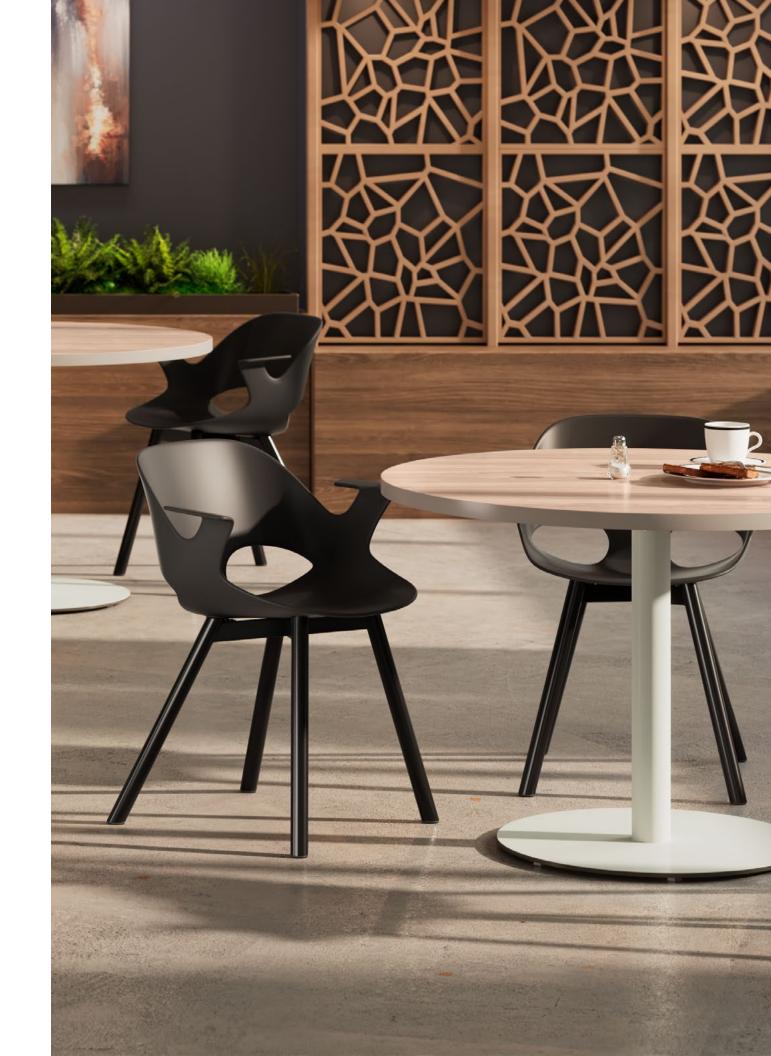

## Poly Shells

#### PRIORITIZING EFFICIENT MATERIALS

Nerita shells are injection molded, which is a naturally low-waste, energy efficient process that reduces  $\mathrm{CO}_2$  emmissions by up to 30%. These biopolymer shells contain up to 40% recycled material and are 100% compostable or recyclable at end of life. UV-resistant with a durable outer coating, they withstand a long life of high-traffic use.

# Poly Shell

Arm or armless
With or without upholstered pad

Single-piece poly shell offered in five colors

Versteel | Nerita

# Poly Shell

Poly shells are an injection-molded resilient resin with a matte textured surface. Nerita poly shells are offered in five color options.