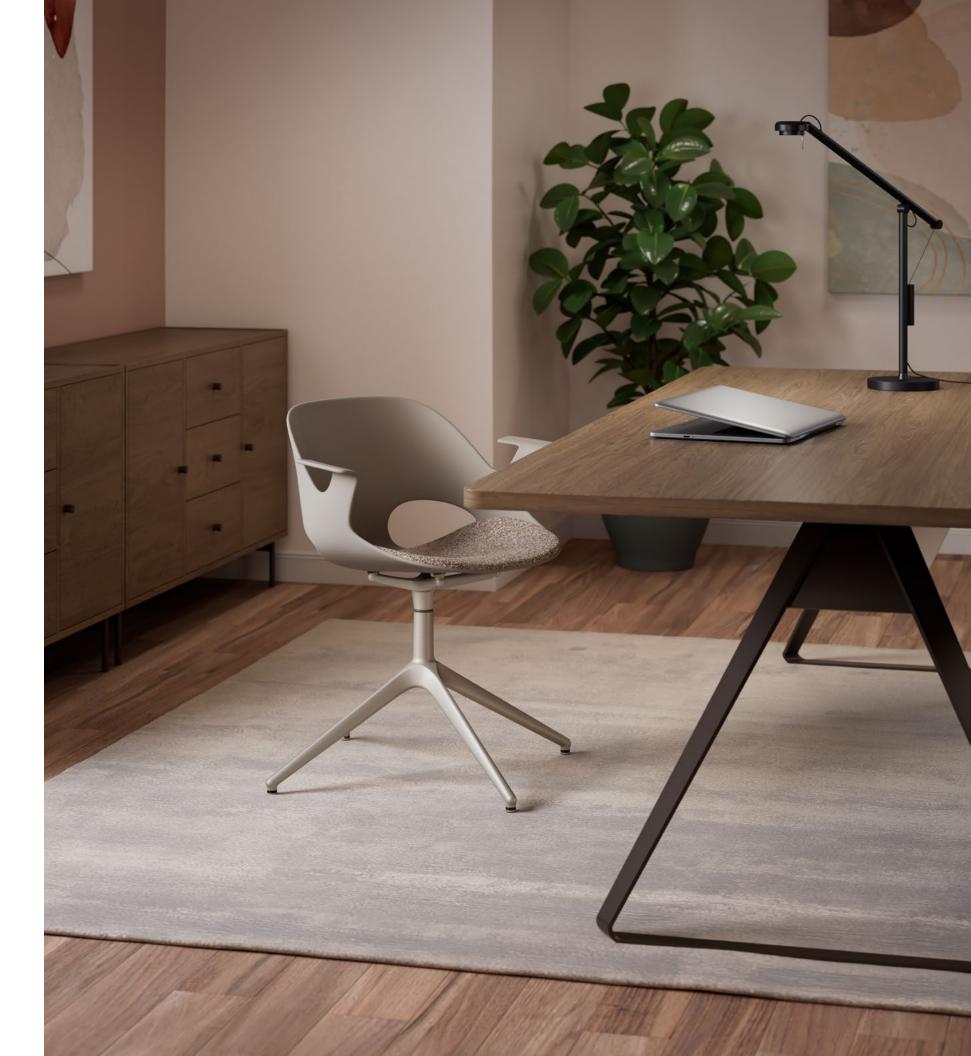

Nerita Swivel + Aerie Table

## Relaxed Style

balance and beauty to functional design. With striking contours and ergonomic curves, its poly shell naturally conforms to the user for uncompromising comfort. Nerita withstands everyday use while maintaining its sophisticated appeal for a variety of spaces.

# Poly Shell

Arm or armless
With or without upholstered pad

Single-piece poly shell offered in five colors

Versteel | Nerita

# Poly Shell

Poly shells are an injection-molded resilient resin with a matte textured surface. Nerita poly shells are offered in five color options.