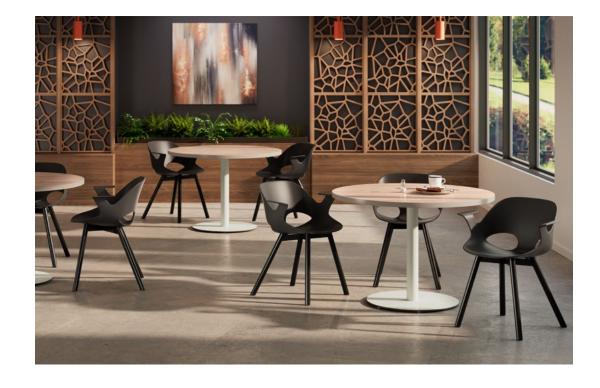

## Poly Shells

#### PRIORITIZING EFFICIENT MATERIALS

Nerita shells are injection molded, which is a naturally low-waste, energy efficient process that reduces  $\mathrm{CO}_2$  emmissions by up to 30%. These biopolymer shells contain up to 40% recycled material and are 100% compostable or recyclable at end of life. UV-resistant with a durable outer coating, they withstand a long life of high-traffic use.

# Poly Shell

Arm or armless
With or without upholstered pad

Single-piece poly shell offered in five colors

Versteel | Nerita

# Poly Shell

Poly shells are an injection-molded resilient resin with a matte textured surface. Nerita poly shells are offered in five color options.