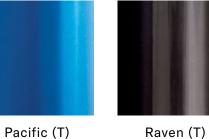

# Poly Shell

Arm or armless
With or without upholstered pad

Single-piece poly shell offered in five colors

Versteel | Nerita

# Poly Shell

Poly shells are an injection-molded resilient resin with a matte textured surface. Nerita poly shells are offered in five color options.