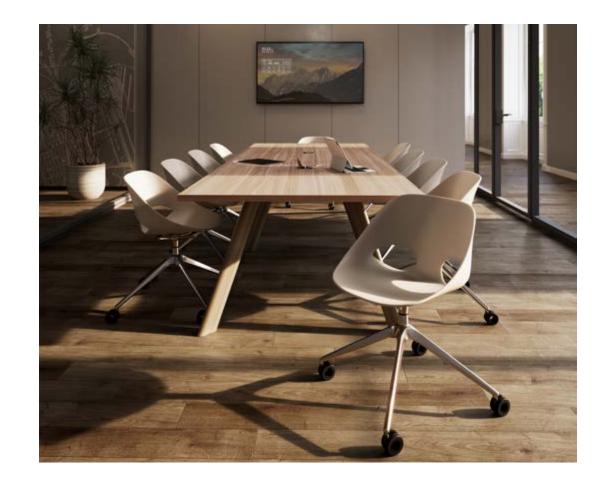

Nerita Swivel + Aerie Table

#### AERIE

Aerie's light aesthetic seemingly defies gravity to provide strength, stability and reliability. This large-scale table has centralized, integrated technology to keep everyone powered and productive. Thoughtful design choices include a linear surface detail, contrasting metal colors and seamlessly wrapped powder coat tops.