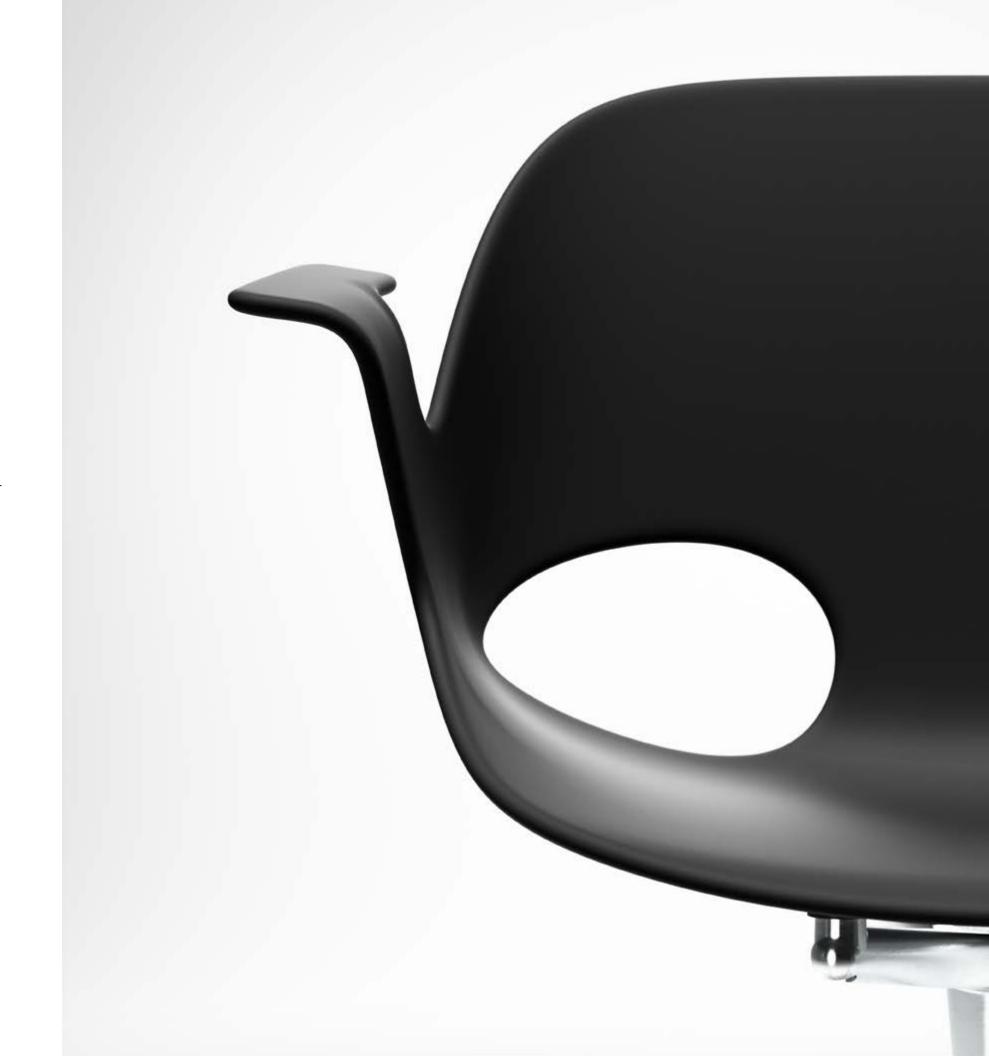

## Relaxed Style

Nerita embraces an iconic aesthetic to bring a sense of balance and beauty to functional design. With striking contours and ergonomic curves, its poly shell naturally confoms to the user for uncompromising comfort.

# Poly Shell

Arm or armless
With or without upholstered pad

Single-piece poly shell offered in five colors

Versteel | Nerita

# Poly Shell

Poly shells are an injection-molded resilient resin with a matte textured surface. Nerita poly shells are offered in five color options.