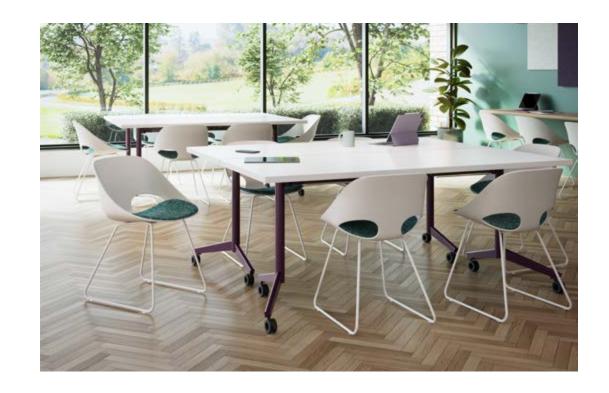

#### PACES

Inspired by the human form, Paces is thoughtfully designed to provide optimal weight distribution and balance while conveying exceptional lightness. Paces is versatile, with cohesive solutions for training, meeting and dining.