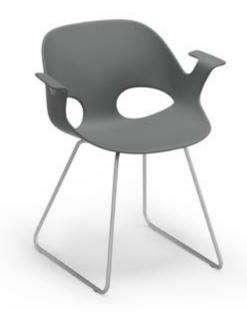

## Relaxed Style

Nerita embraces an iconic aesthetic to bring a sense of balance and beauty to functional design. With striking contours and ergonomic curves, its poly shell naturally confoms to the user for uncompromising comfort.

Nerita withstands everyday use while maintaining its sophisticated appeal for a variety of spaces.

# Base Styles

Metal Sled Base

Metal 4-Leg Base

Fixed Swivel Base with Casters

Fixed Swivel Base with Glides

Sled

Swivel with Casters

Metal 4-leg