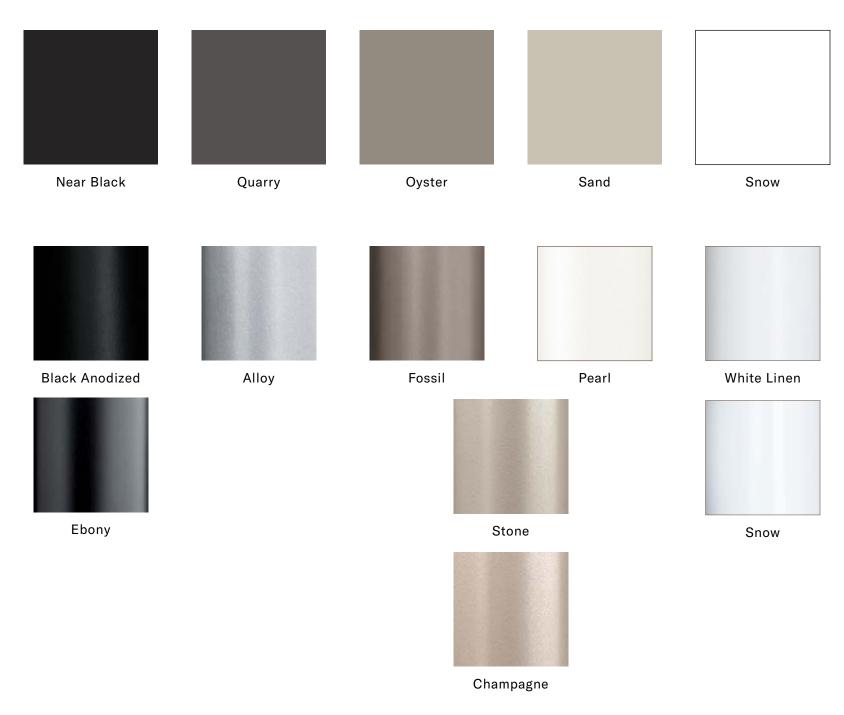

### Metal Finishes

Nerita bases may be powdered coated or plated.

The fixed swivel bases are also available in polished aluminum. Versteel's standard powder coat offering provides options ranging from color pop to subtle neutrals. Chrome and Nickel plating offer a deep luster finish and extra durability.

#### **Powder Coat** White Linen Pearl Coconut Stone Snow Mica Whisper Silver Pebble Champagne Fossil Nimbus Storm Alloy Anthracite Carbon Graphite Bronze Black Anodized Ebony Platinum (P)

Gold (T)

Copper (T)

Garnet (T)

Pacific (T)

Raven (T)

Plated (Sled, 4-leg only)