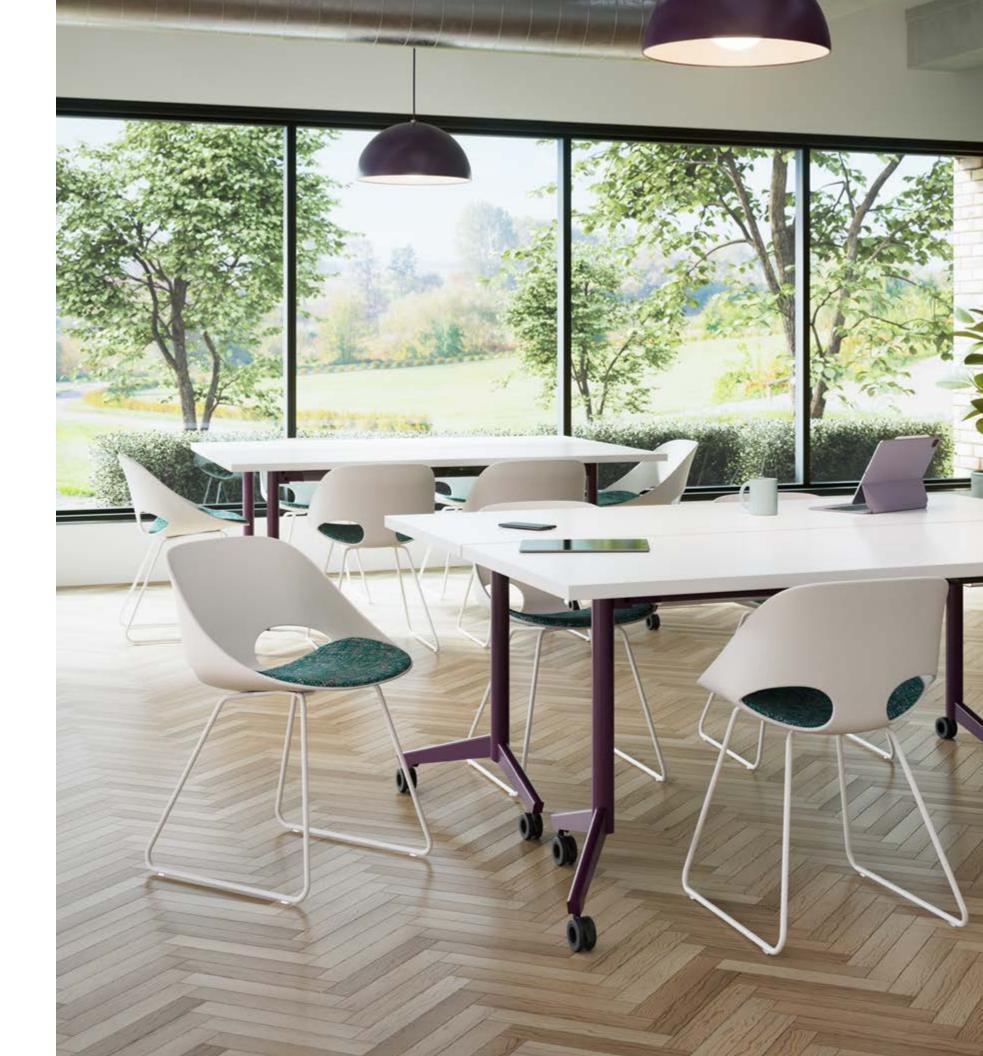

#### PACES

Inspired by the human form, Paces is thoughtfully designed to provide optimal weight distribution and balance while conveying exceptional lightness. Paces is versatile, with cohesive solutions for training, meeting and dining.

#### AERIE

Aerie's light aesthetic seemingly defies gravity to provide strength, stability and reliability. This large-scale table has centralized, integrated technology to keep everyone powered and productive. Thoughtful design choices include a linear surface detail, contrasting metal colors and seamlessly wrapped powder coat tops.