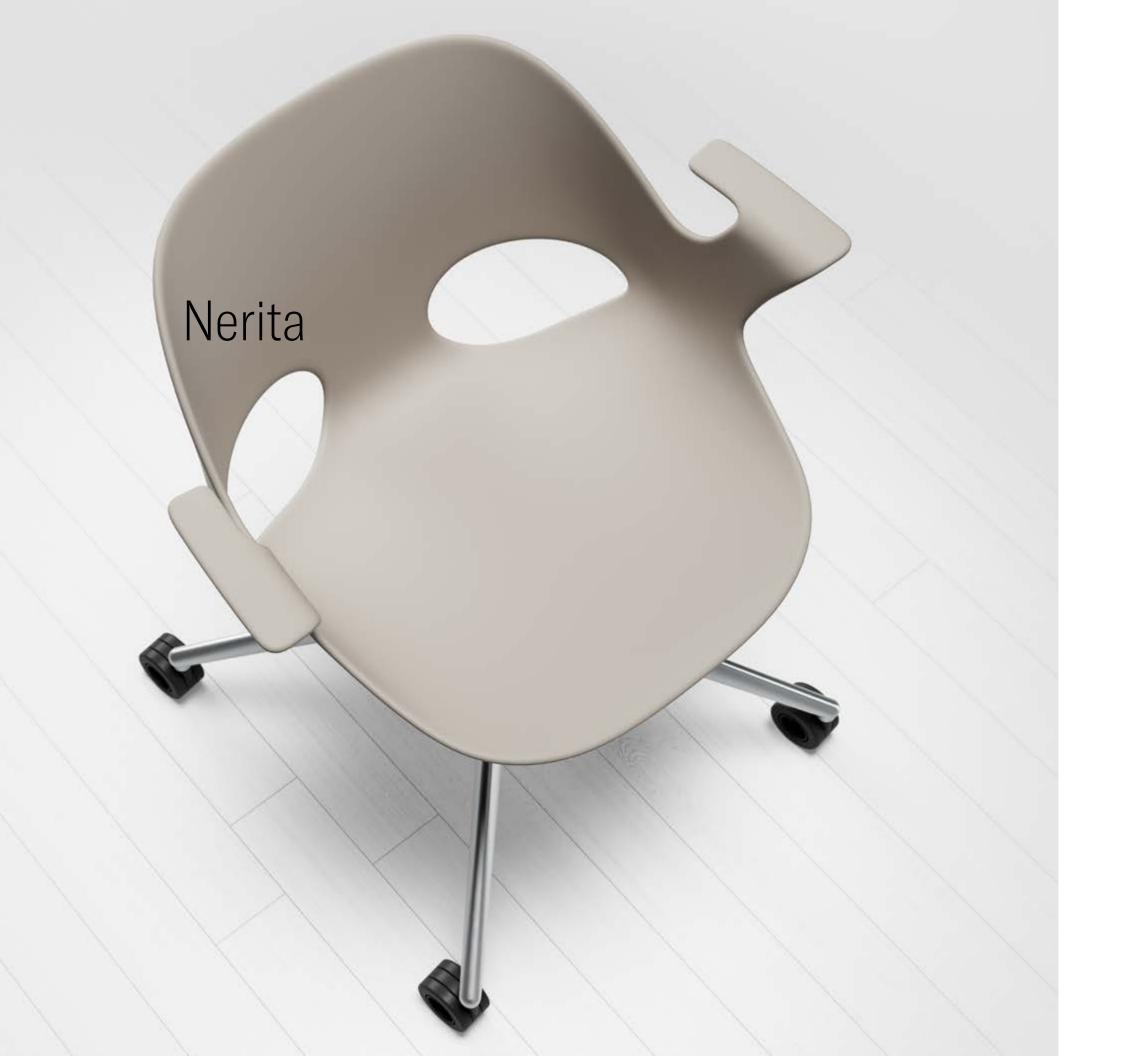

Nerita Swivel + Aerie Table

## Relaxed Style

Nerita embraces an iconic aesthetic to bring a sense of balance and beauty to functional design. With striking contours and ergonomic curves, its poly shell naturally confoms to the user for uncompromising comfort.

Nerita withstands everyday use while maintaining its sophisticated appeal for a variety of spaces.