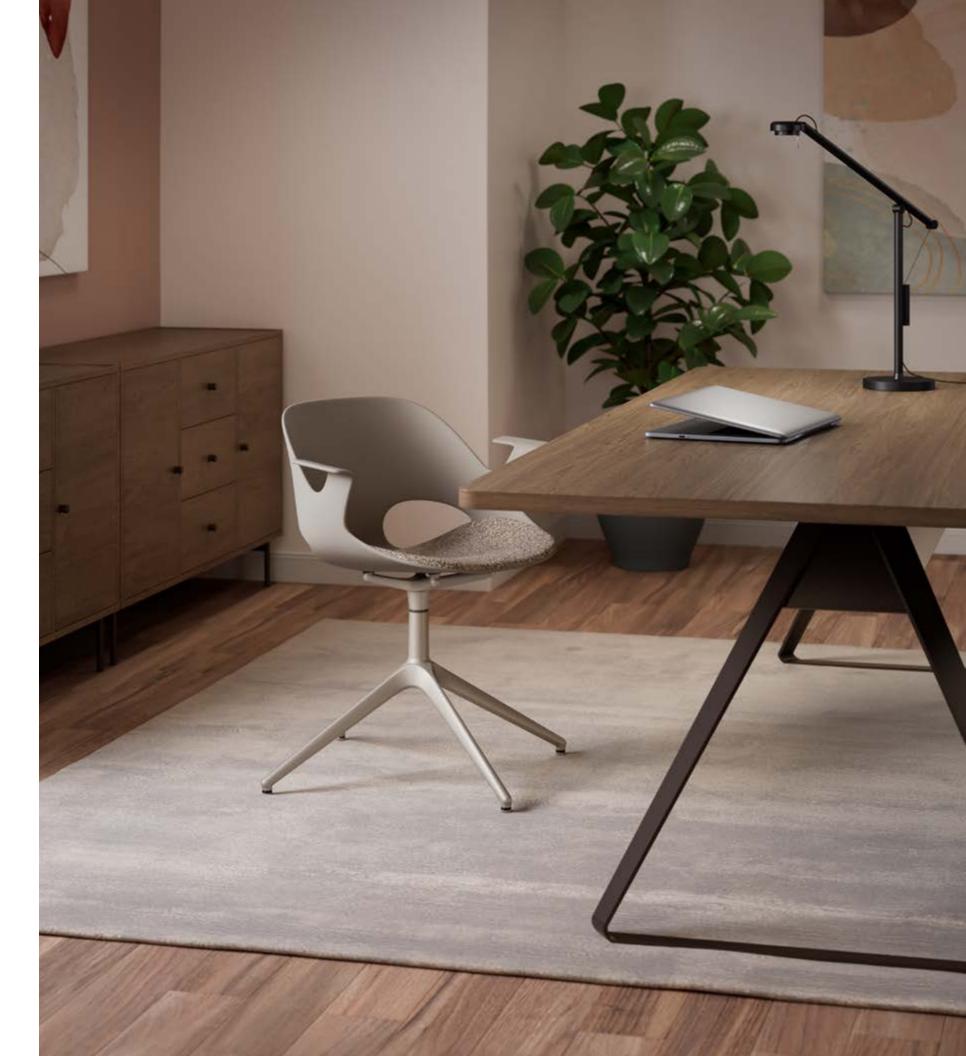

Nerita Swivel + Aerie Table

## Relaxed Style

Nerita embraces an iconic aesthetic to bring a sense of balance and beauty to functional design. With striking contours and ergonomic curves, its poly shell naturally confoms to the user for uncompromising comfort.

Nerita withstands everyday use while maintaining its sophisticated appeal for a variety of spaces.

# Base Styles

Metal Sled Base

Metal 4-Leg Base

Fixed Swivel Base with Casters

Fixed Swivel Base with Glides

Sled

Swivel with Casters

Metal 4-leg

Swivel with Glides