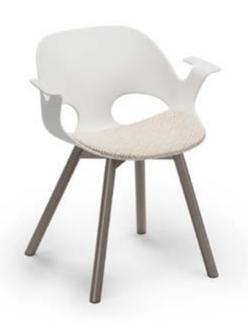

Nerita Swivel + Aerie Table

## Relaxed Style

Nerita embraces an iconic aesthetic to bring a sense of balance and beauty to functional design. With striking contours and ergonomic curves, its poly shell naturally confoms to the user for uncompromising comfort.

Nerita withstands everyday use while maintaining its sophisticated appeal for a variety of spaces.

# Poly Shell

Arm or armless
With or without upholstered pad

Single-piece poly shell offered in five colors

Versteel | Nerita