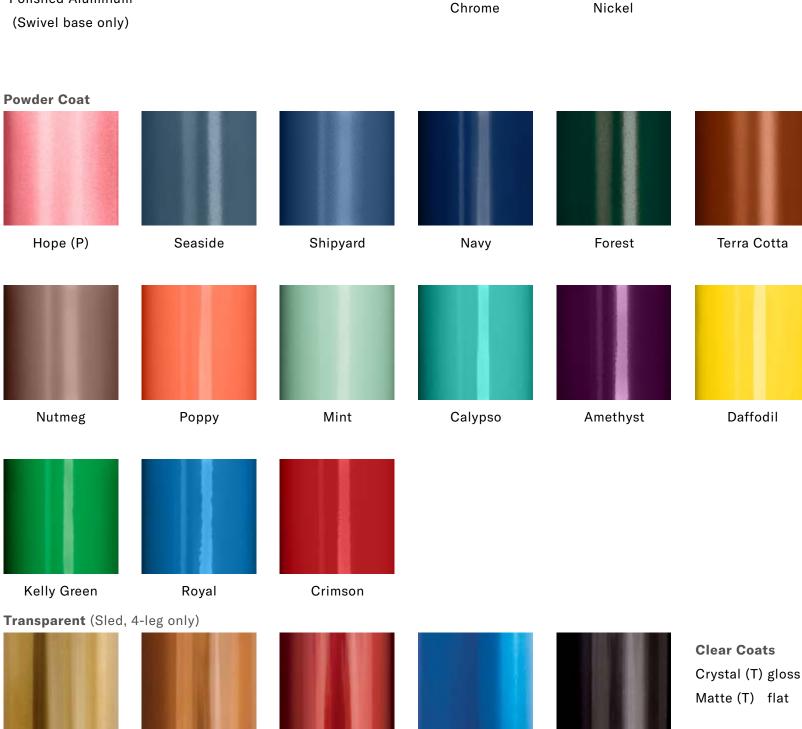

### Metal Finishes

Nerita bases may be powdered coated or plated.

The fixed swivel bases are also available in polished aluminum. Versteel's standard powder coat offering provides options ranging from color pop to subtle neutrals. Chrome and Nickel plating offer a deep luster finish and extra durability.

#### **Powder Coat** White Linen Pearl Coconut Stone Snow Mica Whisper Silver Pebble Champagne Fossil Nimbus Storm Alloy Anthracite Carbon Graphite Bronze Black Anodized Ebony Platinum (P)

Gold (T)

Copper (T)

Garnet (T)

Pacific (T)

Raven (T)

Plated (Sled, 4-leg only)