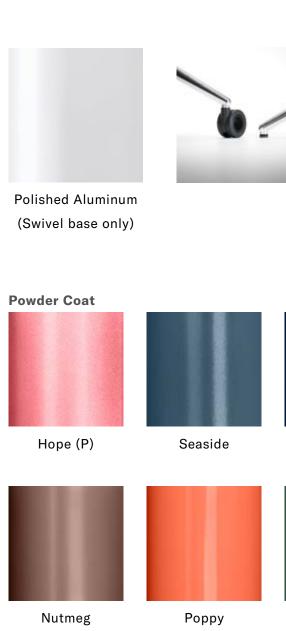

### Metal Finishes

Nerita bases may be powdered coated or plated.

The fixed swivel bases are also available in polished aluminum. Versteel's standard powder coat offering provides options ranging from color pop to subtle neutrals. Chrome and Nickel plating offer a deep luster finish and extra durability.

Gold (T)

Copper (T)

Garnet (T)

Pacific (T)

Raven (T)

Plated (Sled, 4-leg only)