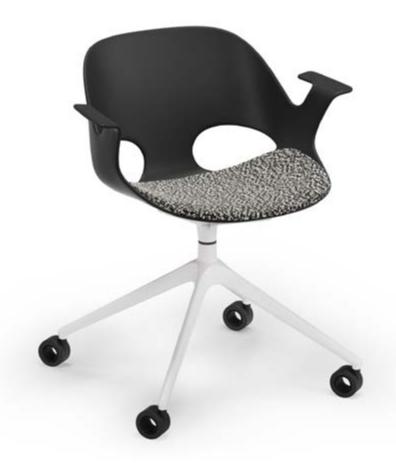

# Poly Shell

Arm or armless
With or without upholstered pad

Single-piece poly shell offered in five colors

Versteel | Nerita

# Poly Shell

Poly shells are an injection-molded resilient resin with a matte textured surface. Nerita poly shells are offered in five color options.