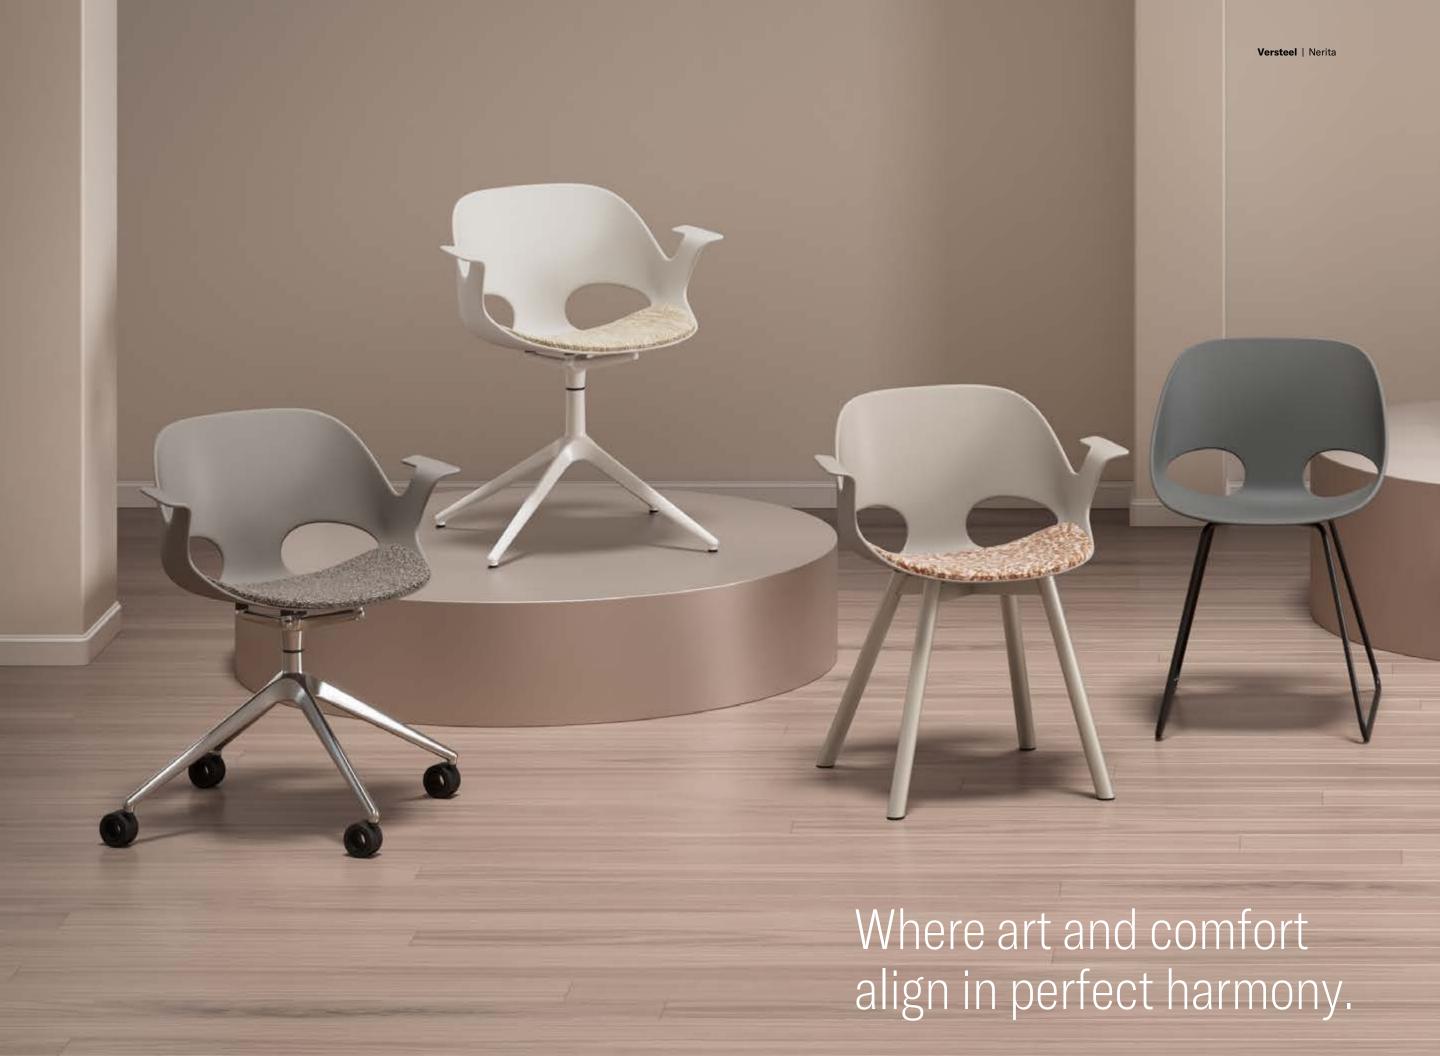

# Great Design

#### FAVARETTO + DESIGN PARTNERS

Through the design process of Aerie, Versteel and Favaretto established the beginnings of a great partnership. Nerita was a natural next step as it played on the strengths of both the manufacturer and designer. Favaretto drew inspiration from nurture and nature - from a mother cradling her child to the perfect proportions of spiraling shells.