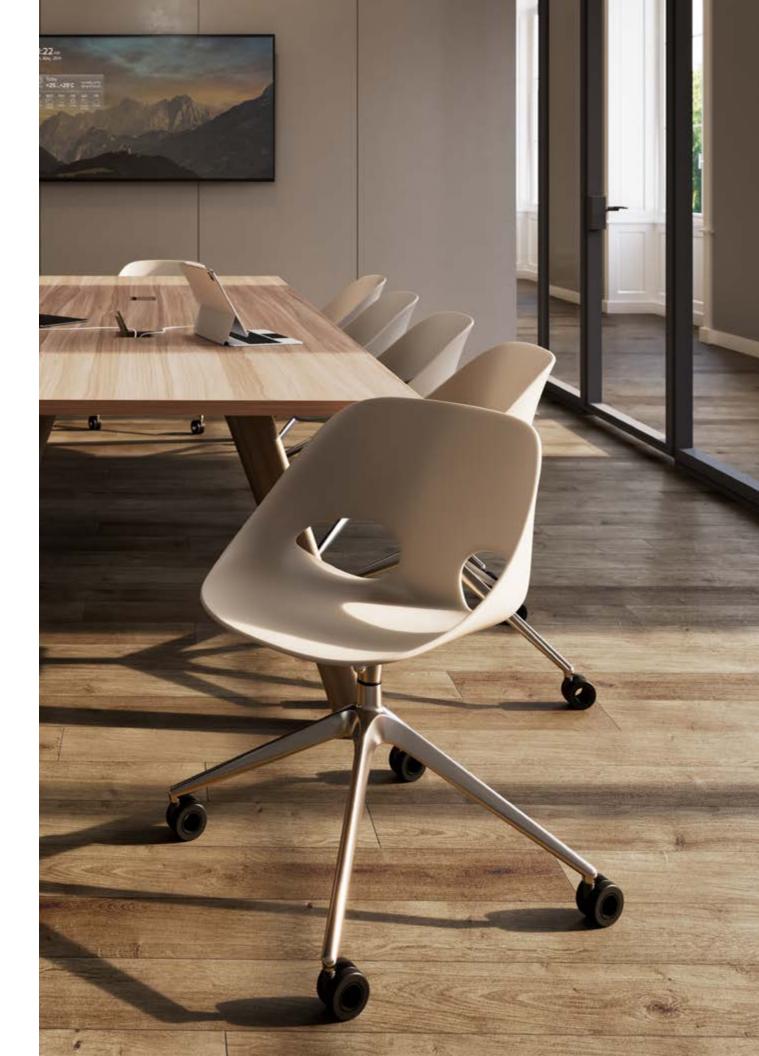

Nerita Swivel + Aerie Table

## Relaxed Style

Nerita embraces an iconic aesthetic to bring a sense of balance and beauty to functional design. With striking contours and ergonomic curves, its poly shell naturally confoms to the user for uncompromising comfort.

Nerita withstands everyday use while maintaining its sophisticated appeal for a variety of spaces.