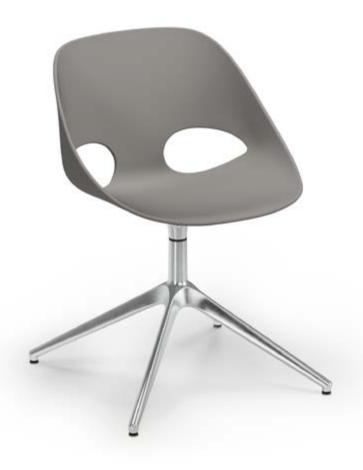

# Base Styles

Metal Sled Base

Metal 4-Leg Base

Fixed Swivel Base with Casters

Fixed Swivel Base with Glides

Sled

Swivel with Casters

Metal 4-leg

Swivel with Glides