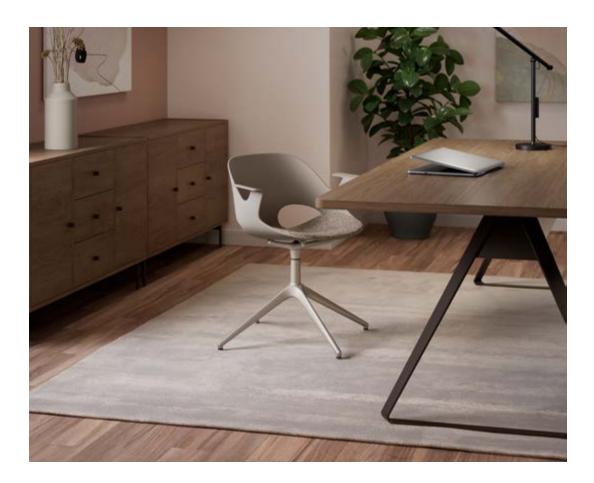

## Relaxed Style

Nerita embraces an iconic aesthetic to bring a sense of balance and beauty to functional design. With striking contours and ergonomic curves, its poly shell naturally confoms to the user for uncompromising comfort.

Nerita withstands everyday use while maintaining its sophisticated appeal for a variety of spaces.