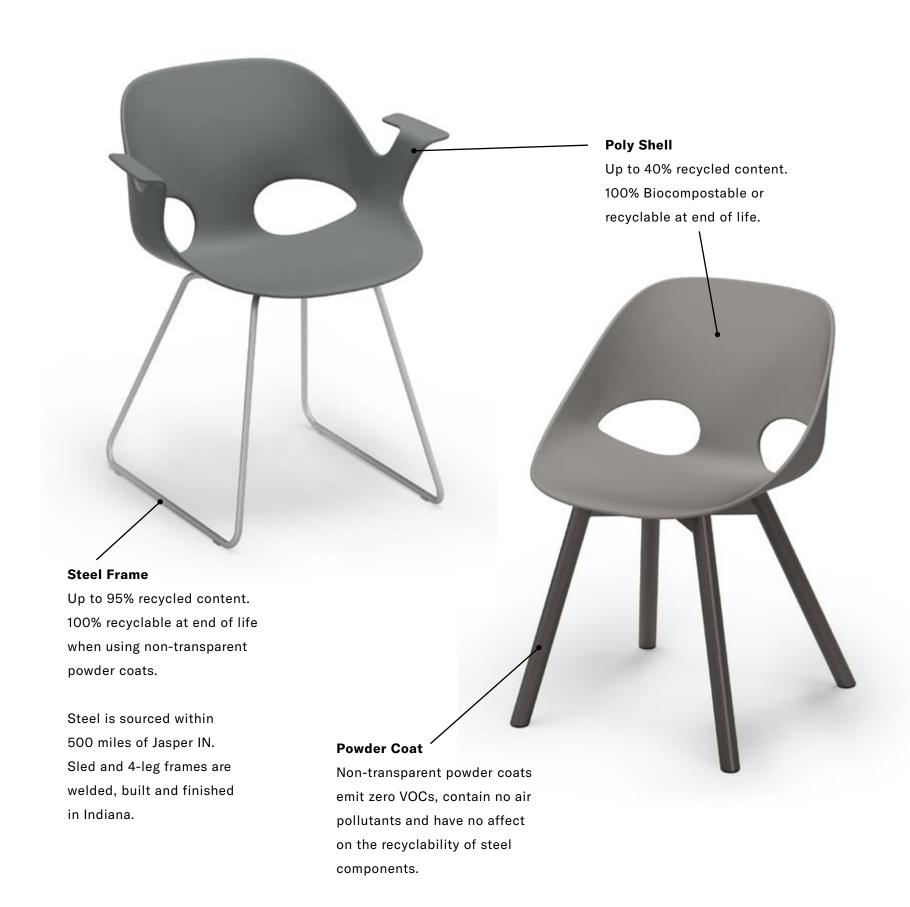

#### COMMITMENT TO QUALITY

Nerita sled and 4-leg frames are manufactured entirely in Indiana by skilled welders and craftsman. Our steel is American sourced with a recycled content of 95% or greater. Pre- and post-consumer recyclability is one of the most valuable properties of American steel, saving precious raw materials and energy consumption for future generations.

#### PRIORITIZING EFFICIENT MATERIALS

Nerita shells are injection molded, which is a naturally low-waste, energy efficient process that reduces  $\mathrm{CO}_2$  emmissions by up to 30%. These biopolymer shells contain up to 40% recycled material and are 100% compostable or recyclable at end of life. UV-resistant with a durable outer coating, they withstand a long life of high-traffic use.

### Metal Finishes

Nerita bases may be powdered coated or plated.

The fixed swivel bases are also available in polished aluminum. Versteel's standard powder coat offering provides options ranging from color pop to subtle neutrals. Chrome and Nickel plating offer a deep luster finish and extra durability.