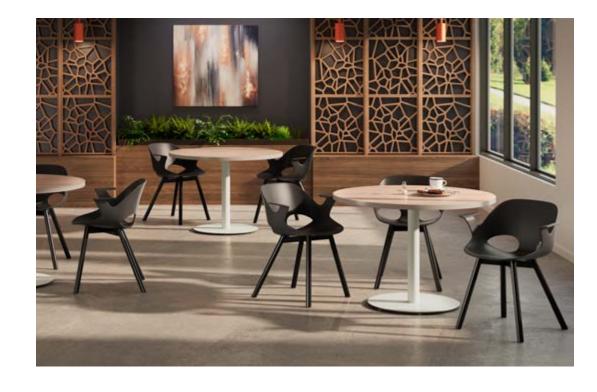

Nerita Swivel + Aerie Table

## Relaxed Style

Nerita embraces an iconic aesthetic to bring a sense of balance and beauty to functional design. With striking contours and ergonomic curves, its poly shell naturally confoms to the user for uncompromising comfort.

Nerita withstands everyday use while maintaining its sophisticated appeal for a variety of spaces.