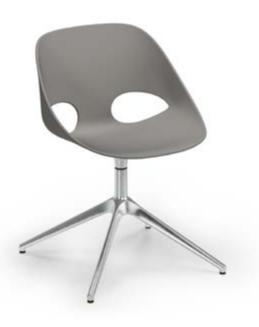

# Base Styles

Metal Sled Base

Metal 4-Leg Base

Fixed Swivel Base with Casters

Fixed Swivel Base with Glides

Sled

Swivel with Casters

Metal 4-leg

Swivel with Glides