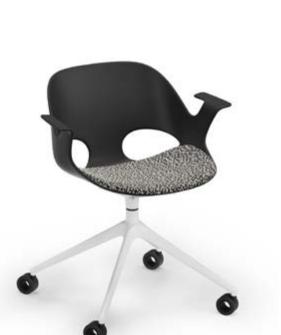

# Poly Shell

Arm or armless
With or without upholstered pad

Single-piece poly shell offered in five colors

Versteel | Nerita

# Base Styles

Metal Sled Base

Metal 4-Leg Base

Fixed Swivel Base with Casters

Fixed Swivel Base with Glides

Sled

Swivel with Casters

Metal 4-leg

Swivel with Glides