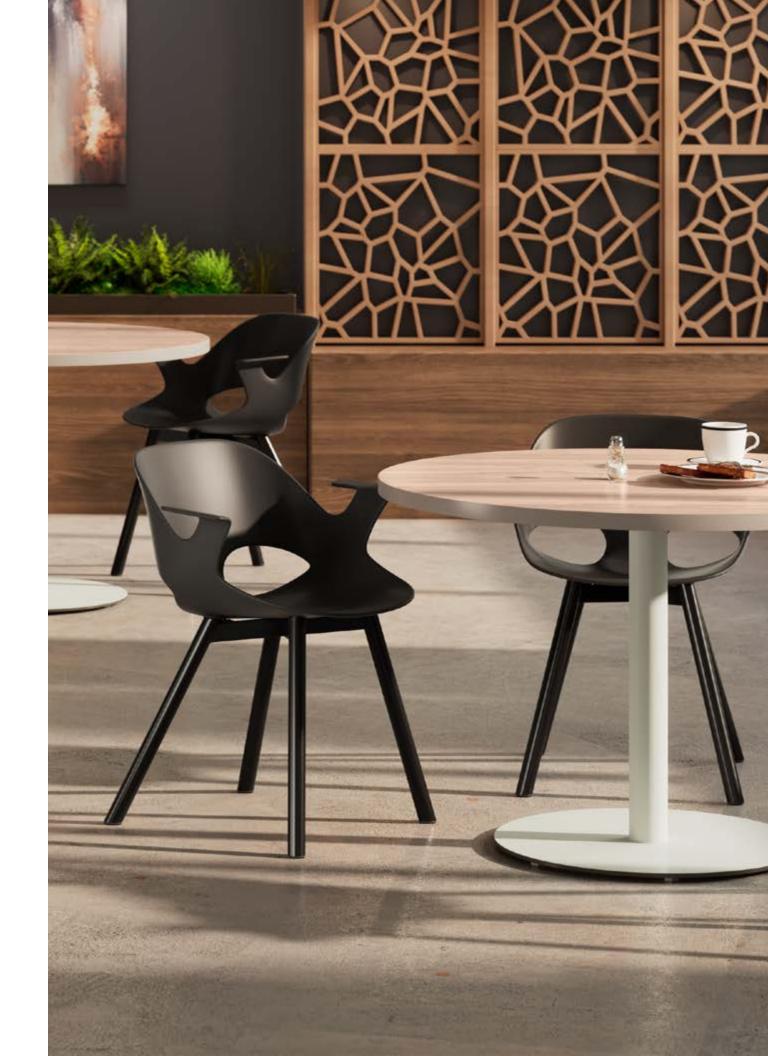

Nerita Swivel + Aerie Table

## Relaxed Style

Nerita embraces an iconic aesthetic to bring a sense of balance and beauty to functional design. With striking contours and ergonomic curves, its poly shell naturally confoms to the user for uncompromising comfort.

Nerita withstands everyday use while maintaining its sophisticated appeal for a variety of spaces.