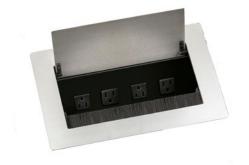

# Power Bay

**Power Bay** is an inset, flush mount unit. Bezel and door available in Versteel powder coat or clear anodized aluminum. Unit is factory installed. Indicate specified location on your purchase order.

### **SPECIFICATIONS**

- · Completely flush mounted in work surface
- · Intended for stationary conference or gathering tables
- · Four (4) ports per unit
- · Customizable data plate with 9 slots
- · Built-in surge protection
- 12" x 7.5" bezel
- · Soft-wired linking

## **SOFT-WIRED LINKING**

- · Single circuit, 15 amp
- · One (1) 10' cord with standard grounded plug
- · Up to four (4) units per circuit
- ETL Listed to the UL962 Standard

## **FINISHES + MATERIALS**

- Bezel and Door Versteel standard and premium powder coats (excludes transparent powder coats), clear anodized aluminum
- · Interior and Body Black