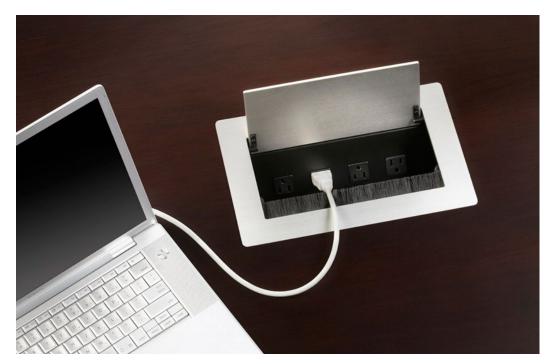

# Power Bay

**Power Bay** is an inset, flush mount unit. Bezel and door available in Versteel powder coat or clear anodized aluminum. Unit is factory installed. Indicate specified location on your purchase order.

### **SPECIFICATIONS**

- · Completely flush mounted in work surface
- · Intended for stationary conference or gathering tables
- · Four (4) ports per unit
- · Customizable data plate with 9 slots
- · Built-in surge protection
- 12" x 7.5" bezel
- · Soft-wired linking

## **SOFT-WIRED LINKING**

- · Single circuit, 15 amp
- · One (1) 10' cord with standard grounded plug
- · Up to four (4) units per circuit
- ETL Listed to the UL962 Standard

## **FINISHES + MATERIALS**

- Bezel and Door Versteel standard and premium powder coats (excludes transparent powder coats), clear anodized aluminum
- · Interior and Body Black