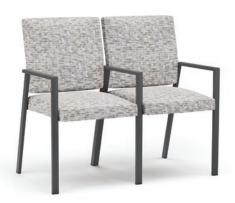

## Socius

Socius blends comfort and care to support the unique considerations of healing and communal spaces. Accommodate each individual with single, bariatric, easy access and tandem seating. Reflect surrounding aesthetics with a wide range of armcap and frame colors - from tranquil palettes to vibrant, youthful vibes.

Socius elevates the seating experience with a gentle flex back and an ergonomic lumbar support. The streamlined frame is crafted from a continuous steel tube, providing strength and stability. Practical features include clean-out and wall saver design. Specify with or without pliable armcaps.