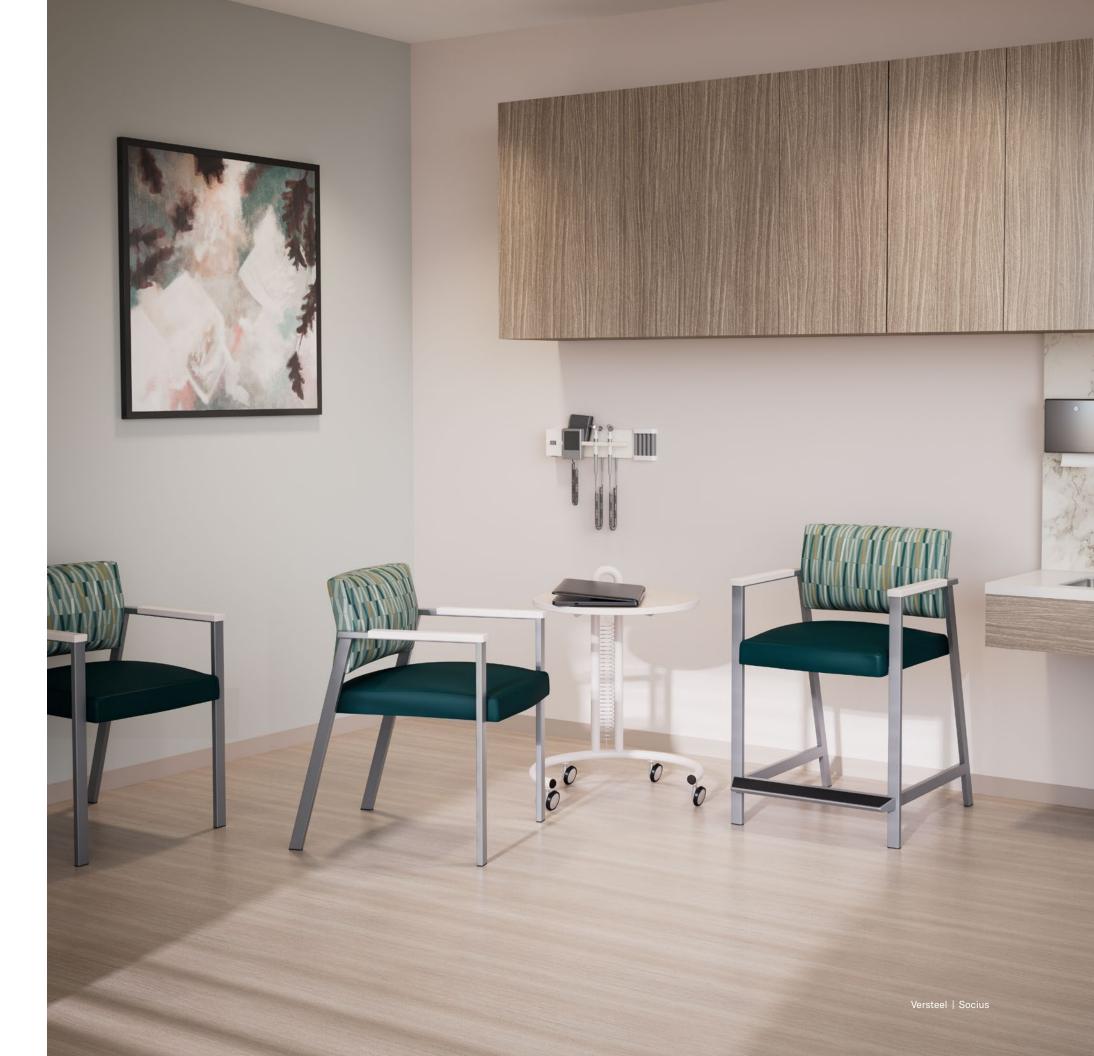

## Socius

Socius blends comfort and care to support the unique considerations of healing and communal spaces. Accommodate each individual with single, bariatric, easy access and tandem seating. Reflect surrounding aesthetics with a wide range of armcap and frame colors - from tranquil palettes to vibrant, youthful vibes.

Socius elevates the seating experience with a gentle flex back and an ergonomic lumbar support. The streamlined frame is crafted from a continuous steel tube, providing strength and stability. Practical features include clean-out and wall saver design. Specify with or without pliable armcaps.