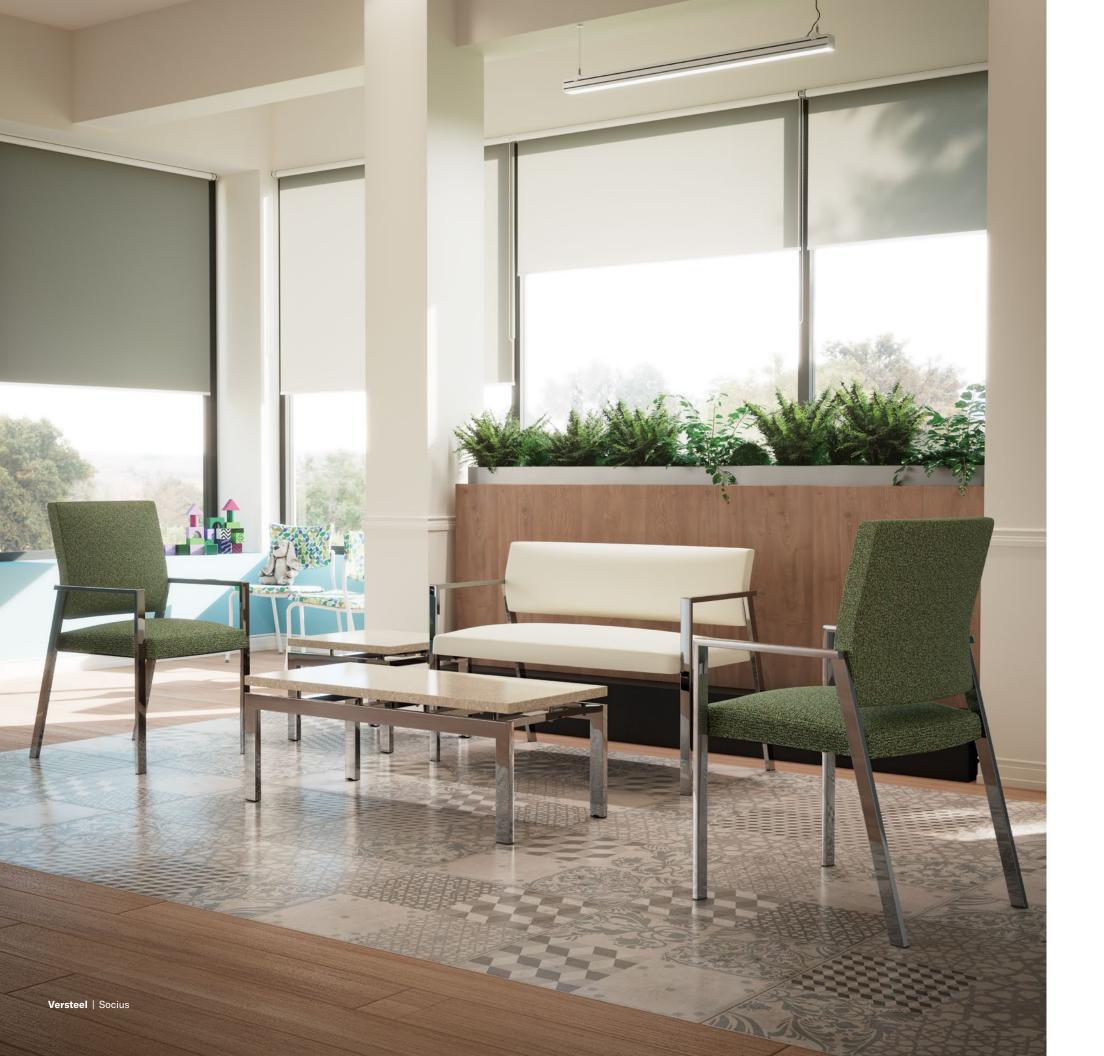

## Socius

Socius blends comfort and care to support the unique considerations of healing and communal spaces. Accommodate each individual with single, bariatric, easy access and tandem seating. Reflect surrounding aesthetics with a wide range of armcap and frame colors - from tranquil palettes to vibrant, youthful vibes.

Socius elevates the seating experience with a gentle flex back and an ergonomic lumbar support. The streamlined frame is crafted from a continuous steel tube, providing strength and stability. Practical features include clean-out and wall saver design. Specify with or without pliable armcaps.