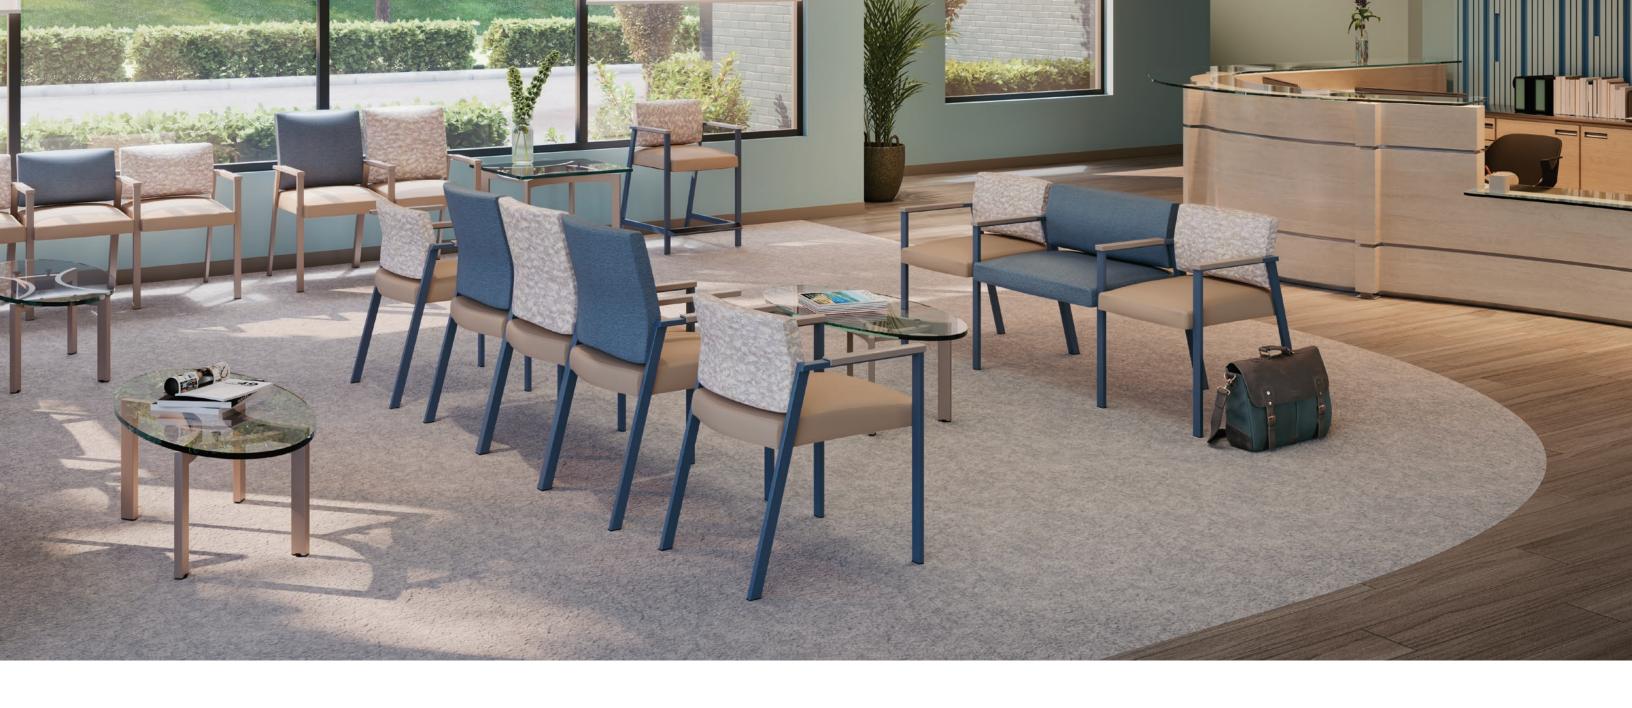

## Socius

Socius blends comfort and care to support the unique considerations of healing and communal spaces. Accommodate each individual with single, bariatric, easy access and tandem seating. Reflect surrounding aesthetics with a wide range of armcap and frame colors - from tranquil palettes to vibrant, youthful vibes.

Socius elevates the seating experience with a gentle flex back and an ergonomic lumbar support. The streamlined frame is crafted from a continuous steel tube, providing strength and stability. Practical features include clean-out and wall saver design. Specify with or without pliable armcaps.