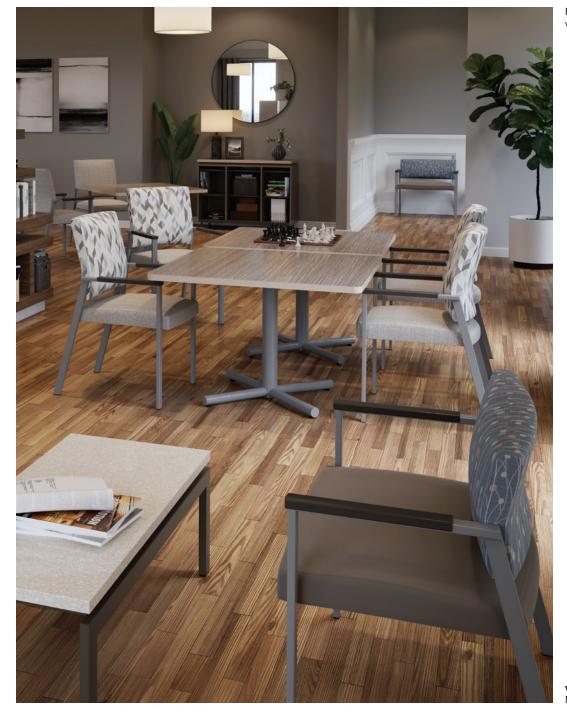

## Socius

Socius blends comfort and care to support the unique considerations of healing and communal spaces. Accommodate each individual with single, bariatric, easy access and tandem seating. Reflect surrounding aesthetics with a wide range of armcap and frame colors - from tranquil palettes to vibrant, youthful vibes.

Socius elevates the seating experience with a gentle flex back and an ergonomic lumbar support. The streamlined frame is crafted from a continuous steel tube, providing strength and stability. Practical features include clean-out and wall saver design. Specify with or without pliable armcaps.