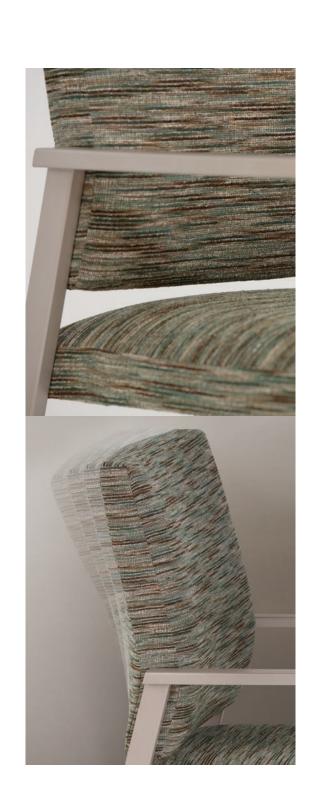

## Socius

Socius blends comfort and care to support the unique considerations of healing and communal spaces. Accommodate each individual with single, bariatric, easy access and tandem seating. Reflect surrounding aesthetics with a wide range of armcap and frame colors - from tranquil palettes to vibrant, youthful vibes.

Socius elevates the seating experience with a gentle flex back and an ergonomic lumbar support. The streamlined frame is crafted from a continuous steel tube, providing strength and stability. Practical features include clean-out and wall saver design. Specify with or without pliable armcaps.