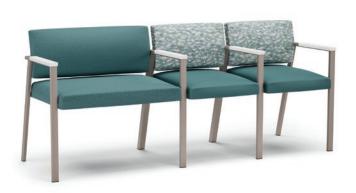

## Socius

Socius blends comfort and care to support the unique considerations of healing and communal spaces. Accommodate each individual with single, bariatric, easy access and tandem seating. Reflect surrounding aesthetics with a wide range of armcap and frame colors - from tranquil palettes to vibrant, youthful vibes.

Socius elevates the seating experience with a gentle flex back and an ergonomic lumbar support. The streamlined frame is crafted from a continuous steel tube, providing strength and stability. Practical features include clean-out and wall saver design. Specify with or without pliable armcaps.