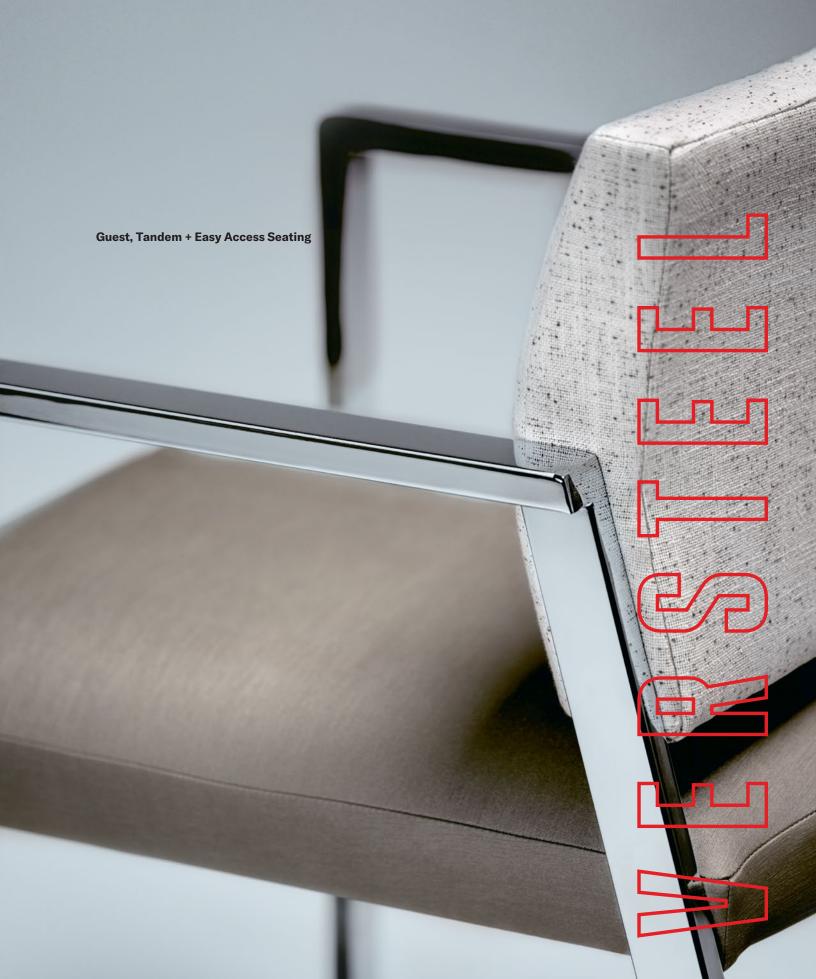

## Socius

Socius blends comfort and care to support the unique considerations of healing and communal spaces. Accommodate each individual with single, bariatric, easy access and tandem seating. Reflect surrounding aesthetics with a wide range of armcap and frame colors - from tranquil palettes to vibrant, youthful vibes.

Socius elevates the seating experience with a gentle flex back and an ergonomic lumbar support. The streamlined frame is crafted from a continuous steel tube, providing strength and stability. Practical features include clean-out and wall saver design. Specify with or without pliable armcaps.