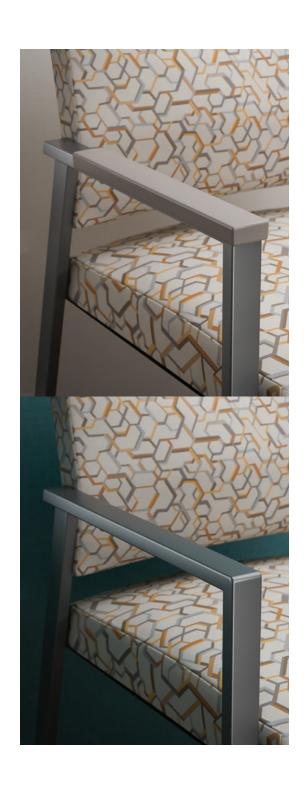

## Socius

Socius blends comfort and care to support the unique considerations of healing and communal spaces. Accommodate each individual with single, bariatric, easy access and tandem seating. Reflect surrounding aesthetics with a wide range of armcap and frame colors - from tranquil palettes to vibrant, youthful vibes.

Socius elevates the seating experience with a gentle flex back and an ergonomic lumbar support. The streamlined frame is crafted from a continuous steel tube, providing strength and stability. Practical features include clean-out and wall saver design. Specify with or without pliable armcaps.